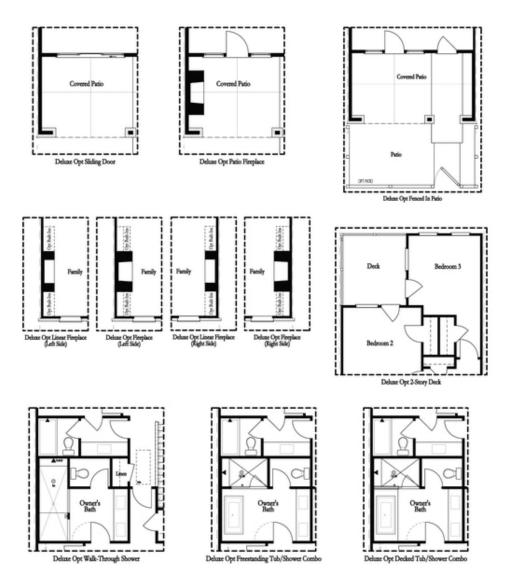

**ELEVATED** 

Spring into a New Home! \*\*\*MOVE-IN READY!!!\*\*\* ~~~ \$10,000 to use ANY WAY YOU WANT when using one of our 5-Preferred Lenders~~ LAST BEDFORD REMAINING AT ATLEY BEFORE SELL OUT!!! Your home has arrived! Walkable to all Downtown Alpharetta has to offer. Gated with pool, dog park and neighborhood garden there's so much to do within the community or outside the gates! Clean WHITE DESIGN PALLET allowing you to decorate in any style that brings you joy. Beautiful white stacked cabinets with gold hardware, white picket style backsplash, FARM SINK with luxe gold faucet give the kitchen a glamourous feeling. Tucked away behind the kitchen is a sunroom which could double as a quiet home office. The fireplace with shiplap surround and box beam mantle are a cozy addition to the family room. The upstairs features an oversized owners suite and bath with FREE STANDING TUB, separate shower and double vanity. On the terrace level you will find a COVERED PATIO with 3-panel sliding door leading into the Media Room with a view of your FENCED IN FRONT YARD that is HOA maintained. Decks you ask? One off the Sunroom, a shared one for the Secondary Bedrooms AND DECK OFF ...