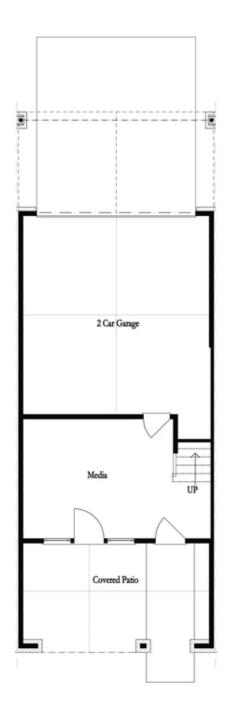

**ELEVATED** 

Spring into a New Home! \*\*\*MOVE-IN READY!!!\*\*\* ~~~ \$10,000 to use ANY WAY YOU WANT when using one of our 5-Preferred Lenders~~ LAST BEDFORD REMAINING AT ATLEY BEFORE SELL OUT!!! Your home has arrived! Walkable to all Downtown Alpharetta has to offer. Gated with pool, dog park and neighborhood garden there's so much to do within the community or outside the gates! Clean WHITE DESIGN PALLET allowing you to decorate in any style that brings you joy. Beautiful white stacked cabinets with gold hardware, white picket style backsplash, FARM SINK with luxe gold faucet give the kitchen a glamourous feeling. Tucked away behind the kitchen is a sunroom which could double as a quiet home office. The fireplace with shiplap surround and box beam mantle are a cozy addition to the family room. The upstairs features an oversized owners suite and bath with FREE STANDING TUB, separate shower and double vanity. On the terrace level you will find a COVERED PATIO with 3-panel sliding door leading into the Media Room with a view of your FENCED IN FRONT YARD that is HOA maintained. Decks you ask? One off the Sunroom, a shared one for the Secondary Bedrooms AND DECK OFF ...