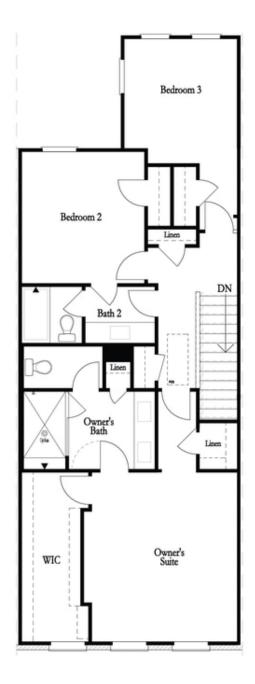

**ELEVATED** 

Spring into a New Home! \*\*\*MOVE-IN READY!!!\*\*\* ~~~ \$10,000 to use ANY WAY YOU WANT when using one of our 5-Preferred Lenders~~ LAST BEDFORD REMAINING AT ATLEY BEFORE SELL OUT!!! Your home has arrived! Walkable to all Downtown Alpharetta has to offer. Gated with pool, dog park and neighborhood garden there's so much to do within the community or outside the gates! Clean WHITE DESIGN PALLET allowing you to decorate in any style that brings you joy. Beautiful white stacked cabinets with gold hardware, white picket style backsplash, FARM SINK with luxe gold faucet give the kitchen a glamourous feeling. Tucked away behind the kitchen is a sunroom which could double as a quiet home office. The fireplace with shiplap surround and box beam mantle are a cozy addition to the family room. The upstairs features an oversized owners suite and bath with FREE STANDING TUB, separate shower and double vanity. On the terrace level you will find a COVERED PATIO with 3-panel sliding door leading into the Media Room with a view of your FENCED IN FRONT YARD that is HOA maintained. Decks you ask? One off the Sunroom, a shared one for the Secondary Bedrooms AND DECK OFF ...