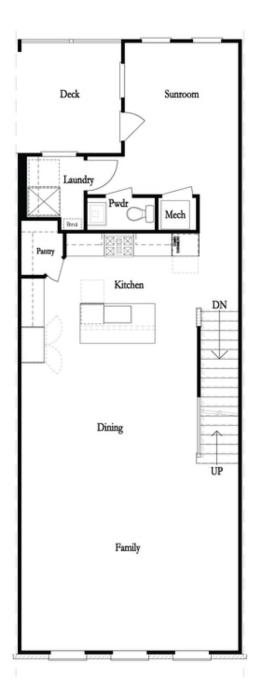

**ELEVATED** 

Spring into a New Home! \*\*\*MOVE-IN READY!!!\*\*\* ~~~ \$10,000 to use ANY WAY YOU WANT when using one of our 5-Preferred Lenders~~ LAST BEDFORD REMAINING AT ATLEY BEFORE SELL OUT!!! Your home has arrived! Walkable to all Downtown Alpharetta has to offer. Gated with pool, dog park and neighborhood garden there's so much to do within the community or outside the gates! Clean WHITE DESIGN PALLET allowing you to decorate in any style that brings you joy. Beautiful white stacked cabinets with gold hardware, white picket style backsplash, FARM SINK with luxe gold faucet give the kitchen a glamourous feeling. Tucked away behind the kitchen is a sunroom which could double as a quiet home office. The fireplace with shiplap surround and box beam mantle are a cozy addition to the family room. The upstairs features an oversized owners suite and bath with FREE STANDING TUB, separate shower and double vanity. On the terrace level you will find a COVERED PATIO with 3-panel sliding door leading into the Media Room with a view of your FENCED IN FRONT YARD that is HOA maintained. Decks you ask? One off the Sunroom, a shared one for the Secondary Bedrooms AND DECK OFF ...