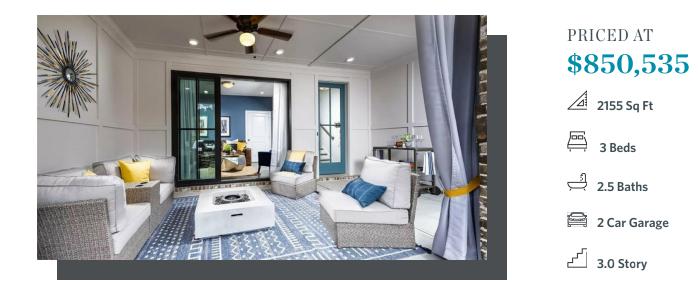

**ELEVATED** 

Spring into a New Home! \*\*\*MOVE-IN READY!!!\*\*\* ~~~ \$10,000 to use ANY WAY YOU WANT when using one of our 5-Preferred Lenders~~ LAST BEDFORD REMAINING AT ATLEY BEFORE SELL OUT!!! Your home has arrived! Walkable to all Downtown Alpharetta has to offer. Gated with pool, dog park and neighborhood garden there's so much to do within the community or outside the gates! Clean WHITE DESIGN PALLET allowing you to decorate in any style that brings you joy. Beautiful white stacked cabinets with gold hardware, white picket style backsplash, FARM SINK with luxe gold faucet give the kitchen a glamourous feeling. Tucked away behind the kitchen is a sunroom which could double as a quiet home office. The fireplace with shiplap surround and box beam mantle are a cozy addition to the family room. The upstairs features an oversized owners suite and bath with FREE STANDING TUB, separate shower and double vanity. On the terrace level you will find a COVERED PATIO with 3-panel sliding door leading into the Media Room with a view of your FENCED IN FRONT YARD that is HOA maintained. Decks you ask? One off the Sunroom, a shared one for the Secondary Bedrooms AND DECK OFF ...