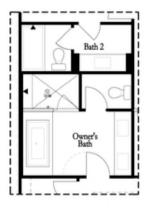

PRICED AT

\$850,920

2379 Sq Ft

4 Beds

3.5 Baths

2 Car Garage

**∠** 3.0 Storv

Spring into a New Home! \*\*\*MOVE-IN READY!!!\*\*\* ~~~ \$30,000 to use ANY WAY YOU WANT when using one of our 5-Preferred Lenders~~! ! Lets make Alpharetta a place to call home! Our tree-lined Atley gated community in Downtown Alpharetta offers a pool, neighborhood garden, dog park and Alpha Loop running right through to get to all the great places Alpharetta has to offer. Walking distance to all the great hotspots in Downtown Alpharetta including Avalon and Maxwell Retail. Large bedroom on Terrace Level with an unexpected huge walk-in-closet and full bath. OPEN CONCEPT LIVING, walk-in pantry and sunroom that leads to the deck off the rear for some fresh air on those beautiful spring days. WHITE AND DRIFTWOOD DESIGN FEATURES throughout and BRUSHED GOLD HARDWARE add a beautiful touch. Family room fireplace offers VERTICAL SHIPLAP Surround making it a fun entertaining focal point. The 3rd floor features an oversized Owner's Suite w/large walk-in closet. SO MUCH OUTDOOR SPACE! The spa like owners bath has a large shower offering 3 plumbing fixtures, and double vanity. HARDWOODS THROUGHOUT. Two bedrooms in the rear of the home can both access the 2nd deck and enjoy some sunshine! 2-car garage and driveway long enough ...

#### Third Floor Options

Opt. Freestanding Tub/Shower Combo

Opt. Walk-Through Shower

Opt. Decked Tub/Shower Combo

Opt. Open Rail

Want to Know More About This Home?