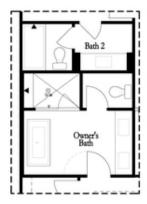

#### Third Floor Options

Opt. Freestanding Tub/Shower Combo

Opt. Walk-Through Shower

Opt. Decked Tub/Shower Combo

Opt. Open Rail

Want to Know More About This Home?