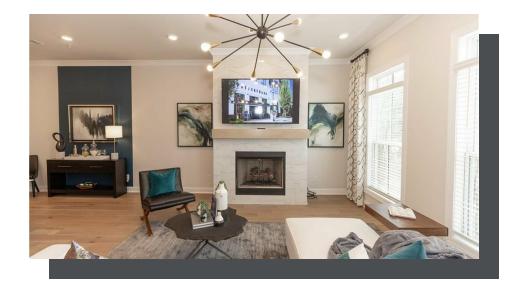

PRICED AT

\$850,920

2379 Sq Ft

4 Beds

3.5 Baths

2 Car Garage

**∠** 3.0 Storv

Spring into a New Home! \*\*\*MOVE-IN READY!!!\*\*\* ~~~ \$30,000 to use ANY WAY YOU WANT when using one of our 5-Preferred Lenders~~! ! Lets make Alpharetta a place to call home! Our tree-lined Atley gated community in Downtown Alpharetta offers a pool, neighborhood garden, dog park and Alpha Loop running right through to get to all the great places Alpharetta has to offer. Walking distance to all the great hotspots in Downtown Alpharetta including Avalon and Maxwell Retail. Large bedroom on Terrace Level with an unexpected huge walk-in-closet and full bath. OPEN CONCEPT LIVING, walk-in pantry and sunroom that leads to the deck off the rear for some fresh air on those beautiful spring days. WHITE AND DRIFTWOOD DESIGN FEATURES throughout and BRUSHED GOLD HARDWARE add a beautiful touch. Family room fireplace offers VERTICAL SHIPLAP Surround making it a fun entertaining focal point. The 3rd floor features an oversized Owner's Suite w/large walk-in closet. SO MUCH OUTDOOR SPACE! The spa like owners bath has a large shower offering 3 plumbing fixtures, and double vanity. HARDWOODS THROUGHOUT. Two bedrooms in the rear of the home can both access the 2nd deck and enjoy some sunshine! 2-car garage and driveway long enough ...