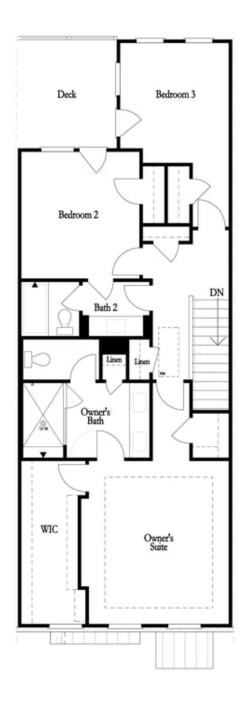

Want to Know More About This Home?

First Floor

Want to Know More About This Home?

Want to Know More About This Home?

Want to Know More About This Home?

First Floor Options

Second Floor Options

Want to Know More About This Home?

### Options

#### Third Floor Options

Opt. Freestanding Tub/Shower Combo

Opt. Walk-Through Shower

Opt. Decked Tub/Shower Combo

Opt. Open Rail

Want to Know More About This Home?