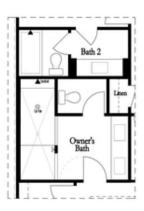

#### Third Floor Options

Opt. Freestanding Tub/Shower Combo

Opt. Walk-Through Shower

Opt. Decked Tub/Shower Combo

Opt. Open Rail

Want to Know More About This Home?