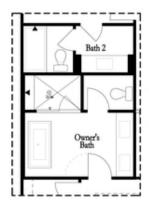

## Third Floor Options

Opt. Freestanding Tub/Shower Combo

Opt. Walk-Through Shower

Opt. Decked Tub/Shower Combo

Opt. Open Rail

Want to Know More About This Home?