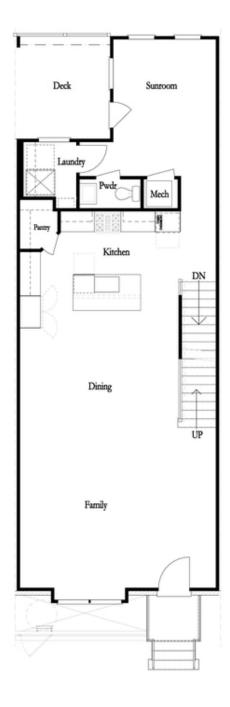

## 148 EVERLEY WALK, 2 THE BENTON II TOWNHOUSE IN ATLEY | ALPHARETTA, GA

First Floor Options

Second Floor Options

Want to Know More About This Home?

148 EVERLEY WALK, 2
THE BENTON II
TOWNHOUSE IN ATLEY | ALPHARETTA, GA