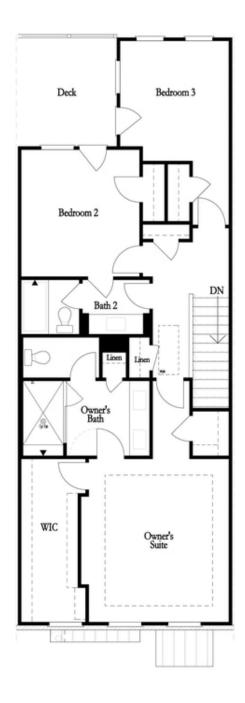

## Third Floor Options

Opt. Freestanding Tub/Shower Combo

Opt. Walk-Through Shower

Opt. Decked Tub/Shower Combo

Opt. Open Rail

Want to Know More About This Home?