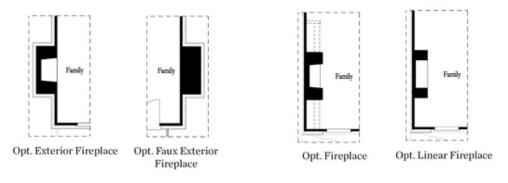

## 148 EVERLEY WALK, 2 THE BENTON II TOWNHOUSE IN ATLEY | ALPHARETTA, GA

First Floor Options

Second Floor Options

Want to Know More About This Home?

148 EVERLEY WALK, 2
THE BENTON II
TOWNHOUSE IN ATLEY | ALPHARETTA, GA