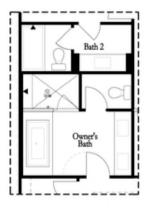

New Home, New Year, New You! \*\*\*MOVE-IN READY!!!\*\*\* ~~~ \$30,000 to use ANY WAY YOU WANT on contracts written prior to 2/29/24 using one of our 5-Preferred Lenders and close in March'24~~~ You've found the perfect spot that feels like the suburbs in the heart of all Alpharetta has to offer! Atley is a tree-lined gated community with amenities including a pool, neighborhood garden, dog park and Alpha Loop running right through to get to all the great places in Downtown Alpharetta. Step into lot 2 Benton II plan with OPEN CONCEPT LIVING family, dining and kitchen. WHITE AND DRIFTWOOD DESIGN FEATURES throughout and OIL RUBBED BRONZE hardware add a beautiful touch. The family room fireplace offers STACKED STONE surround making it an awesome focal point. Around the corner from the kitchen, you will find a a sunroom that leads to the deck off the rear and a laundry room that is tucked away from view of visitors. The 3rd floor has an oversized Owner's Suite w/large walk-in closet. The spa like owners bath offers a large shower with 3 plumbing fixtures, FREE STANDING TUB and double vanity. HARDWOODS THROUGHOUT. Two bedrooms in the rear of the home can both ...

## Third Floor Options

Opt. Freestanding Tub/Shower Combo

Opt. Walk-Through Shower

Opt. Decked Tub/Shower Combo

Opt. Open Rail

Want to Know More About This Home?