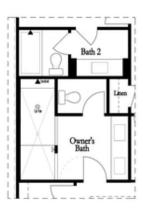

## Third Floor Options

Opt. Freestanding Tub/Shower Combo

Opt. Walk-Through Shower

Opt. Decked Tub/Shower Combo

Opt. Open Rail

Want to Know More About This Home?