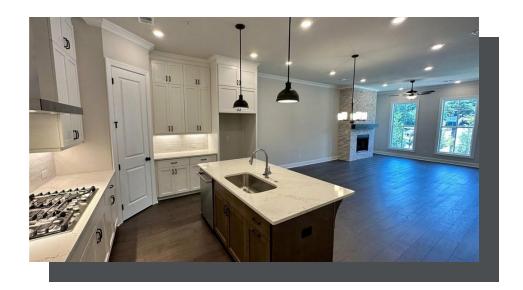

New Home, New Year, New You! \*\*\*MOVE-IN READY!!!\*\*\* ~~~ \$30,000 to use ANY WAY YOU WANT on contracts written prior to 2/29/24 using one of our 5-Preferred Lenders and close in March'24~~~ You've found the perfect spot that feels like the suburbs in the heart of all Alpharetta has to offer! Atley is a tree-lined gated community with amenities including a pool, neighborhood garden, dog park and Alpha Loop running right through to get to all the great places in Downtown Alpharetta. Step into lot 2 Benton II plan with OPEN CONCEPT LIVING family, dining and kitchen. WHITE AND DRIFTWOOD DESIGN FEATURES throughout and OIL RUBBED BRONZE hardware add a beautiful touch. The family room fireplace offers STACKED STONE surround making it an awesome focal point. Around the corner from the kitchen, you will find a a sunroom that leads to the deck off the rear and a laundry room that is tucked away from view of visitors. The 3rd floor has an oversized Owner's Suite w/large walk-in closet. The spa like owners bath offers a large shower with 3 plumbing fixtures, FREE STANDING TUB and double vanity. HARDWOODS THROUGHOUT. Two bedrooms in the rear of the home can both ...