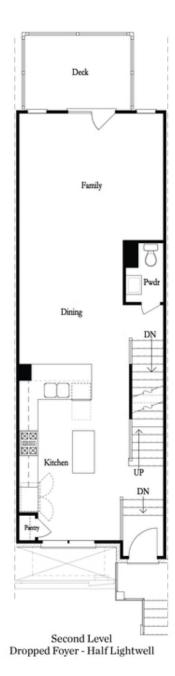

PRICED AT

\$565,560

1837 Sq Ft

2 Beds

3.5 Baths

🗎 1 Car Garage

\_\_\_\_\_\_ 3.0 Story

SPRING INTO A NEW HOME WITH . \$10,000 ANY WAY YOU WANT MUST CLOSE BY END OF MAY. Low Maintenance Living at it's best w/ HOA Maintained Exteriors, Fenced-In Courtyard, & more! Just minutes away from numerous dining options, retail space, trails, & more! 2 Bed / 3.5 Bath + Media Room w/ full bath on Terrace Level. Homesite 55 will feature our Warm Stone Design Collection,with hard surface floors throughout the whole home. This beautiful 3-story floor plan offers entry into an open concept main level. The L-Shaped Kitchen includes upgraded features such as MSI Quartz Countertops, 42" Full Overlay Cabinets w/ soft close doors & under cabinet lighting, GE Stainless Steel Appliances, & more! Kitchen overlooks spacious Dining & Living Room. Large deck located off the Living Room creates the perfect indoor/outdoor entertainment space. Owner's Suite offers 9 ft tray ceilings & private bath which includes dual vanity w/ Quartz countertop, large walk-in closet, and shower. Stacked laundry located in the upper level hallway along with the secondary bedroom and full bath. Entry level room perfect for an office or entertainment space includes full bath. 1 car garage with extra storage space as well as a one car ...

## Main Level Options

Terrace Level Options

Want to Know More About This Home?