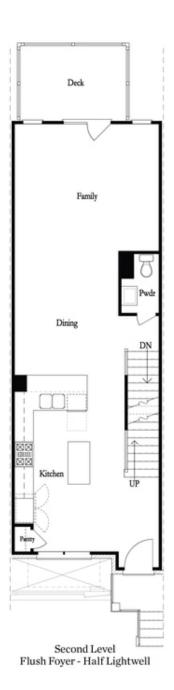

PRICED AT

\$565,560

1837 Sq Ft

2 Beds

3.5 Baths

🗎 1 Car Garage

\_\_\_\_\_\_ 3.0 Story

SPRING INTO A NEW HOME WITH . \$10,000 ANY WAY YOU WANT MUST CLOSE BY END OF MAY. Low Maintenance Living at it's best w/ HOA Maintained Exteriors, Fenced-In Courtyard, & more! Just minutes away from numerous dining options, retail space, trails, & more! 2 Bed / 3.5 Bath + Media Room w/ full bath on Terrace Level. Homesite 55 will feature our Warm Stone Design Collection,with hard surface floors throughout the whole home. This beautiful 3-story floor plan offers entry into an open concept main level. The L-Shaped Kitchen includes upgraded features such as MSI Quartz Countertops, 42" Full Overlay Cabinets w/ soft close doors & under cabinet lighting, GE Stainless Steel Appliances, & more! Kitchen overlooks spacious Dining & Living Room. Large deck located off the Living Room creates the perfect indoor/outdoor entertainment space. Owner's Suite offers 9 ft tray ceilings & private bath which includes dual vanity w/ Quartz countertop, large walk-in closet, and shower. Stacked laundry located in the upper level hallway along with the secondary bedroom and full bath. Entry level room perfect for an office or entertainment space includes full bath. 1 car garage with extra storage space as well as a one car ...

## Main Level Options

Terrace Level Options

Want to Know More About This Home?