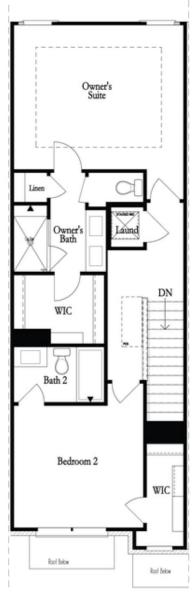

PRICED AT

\$565,560

1837 Sq Ft

2 Beds

3.5 Baths

🗎 1 Car Garage

\_\_\_\_\_\_ 3.0 Story

SPRING INTO A NEW HOME WITH . \$10,000 ANY WAY YOU WANT MUST CLOSE BY END OF MAY. Low Maintenance Living at it's best w/ HOA Maintained Exteriors, Fenced-In Courtyard, & more! Just minutes away from numerous dining options, retail space, trails, & more! 2 Bed / 3.5 Bath + Media Room w/ full bath on Terrace Level. Homesite 55 will feature our Warm Stone Design Collection,with hard surface floors throughout the whole home. This beautiful 3-story floor plan offers entry into an open concept main level. The L-Shaped Kitchen includes upgraded features such as MSI Quartz Countertops, 42" Full Overlay Cabinets w/ soft close doors & under cabinet lighting, GE Stainless Steel Appliances, & more! Kitchen overlooks spacious Dining & Living Room. Large deck located off the Living Room creates the perfect indoor/outdoor entertainment space. Owner's Suite offers 9 ft tray ceilings & private bath which includes dual vanity w/ Quartz countertop, large walk-in closet, and shower. Stacked laundry located in the upper level hallway along with the secondary bedroom and full bath. Entry level room perfect for an office or entertainment space includes full bath. 1 car garage with extra storage space as well as a one car ...