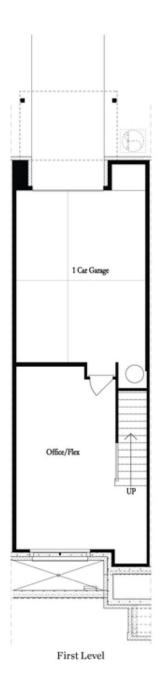

PRICED AT

\$565,560

1837 Sq Ft

2 Beds

3.5 Baths

🗎 1 Car Garage

\_\_\_\_\_\_ 3.0 Story

SPRING INTO A NEW HOME WITH . \$10,000 ANY WAY YOU WANT MUST CLOSE BY END OF MAY. Low Maintenance Living at it's best w/ HOA Maintained Exteriors, Fenced-In Courtyard, & more! Just minutes away from numerous dining options, retail space, trails, & more! 2 Bed / 3.5 Bath + Media Room w/ full bath on Terrace Level. Homesite 55 will feature our Warm Stone Design Collection,with hard surface floors throughout the whole home. This beautiful 3-story floor plan offers entry into an open concept main level. The L-Shaped Kitchen includes upgraded features such as MSI Quartz Countertops, 42" Full Overlay Cabinets w/ soft close doors & under cabinet lighting, GE Stainless Steel Appliances, & more! Kitchen overlooks spacious Dining & Living Room. Large deck located off the Living Room creates the perfect indoor/outdoor entertainment space. Owner's Suite offers 9 ft tray ceilings & private bath which includes dual vanity w/ Quartz countertop, large walk-in closet, and shower. Stacked laundry located in the upper level hallway along with the secondary bedroom and full bath. Entry level room perfect for an office or entertainment space includes full bath. 1 car garage with extra storage space as well as a one car ...

## Main Level Options

Terrace Level Options

Want to Know More About This Home?