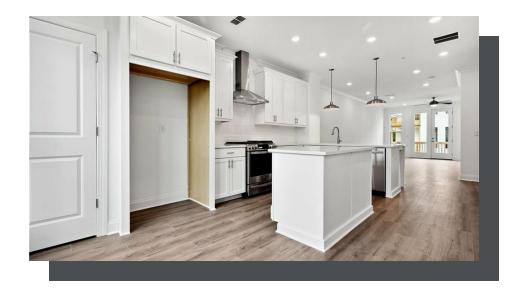

PRICED AT

\$565,560

1837 Sq Ft

2 Beds

3.5 Baths

🗎 1 Car Garage

\_\_\_\_\_\_ 3.0 Story

SPRING INTO A NEW HOME WITH . \$10,000 ANY WAY YOU WANT MUST CLOSE BY END OF MAY. Low Maintenance Living at it's best w/ HOA Maintained Exteriors, Fenced-In Courtyard, & more! Just minutes away from numerous dining options, retail space, trails, & more! 2 Bed / 3.5 Bath + Media Room w/ full bath on Terrace Level. Homesite 55 will feature our Warm Stone Design Collection,with hard surface floors throughout the whole home. This beautiful 3-story floor plan offers entry into an open concept main level. The L-Shaped Kitchen includes upgraded features such as MSI Quartz Countertops, 42" Full Overlay Cabinets w/ soft close doors & under cabinet lighting, GE Stainless Steel Appliances, & more! Kitchen overlooks spacious Dining & Living Room. Large deck located off the Living Room creates the perfect indoor/outdoor entertainment space. Owner's Suite offers 9 ft tray ceilings & private bath which includes dual vanity w/ Quartz countertop, large walk-in closet, and shower. Stacked laundry located in the upper level hallway along with the secondary bedroom and full bath. Entry level room perfect for an office or entertainment space includes full bath. 1 car garage with extra storage space as well as a one car ...