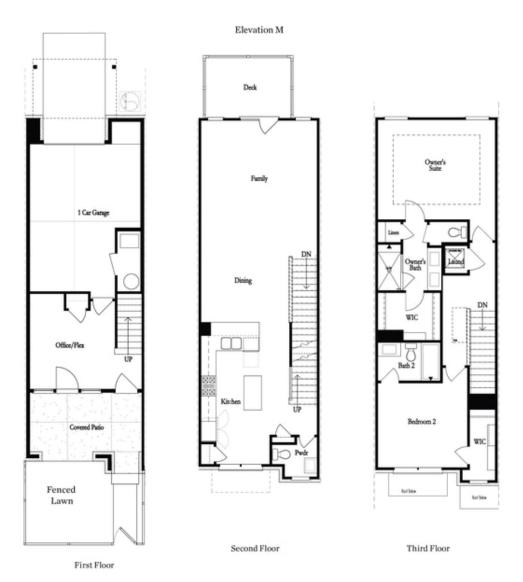

### 451 OLMSTEAD WAY, 50 THE BARNSLEY I TOWNHOUSE IN ECCO PARK | ALPHARETTA, GA

SPRING INTO A NEW HOME ....Low maintenance at its best w/ HOA maintaining exteriors fenced in courtyard & more. The Barnsley I on Homesite 50 has entry on the terrace level. You are greeted with an amazing covered patio with slider doors that open into a flex/media room with a wet bar - great for entertaining. This unit features our Cool Slate Design Collection with Calacatta Ultra Quartz Countertops, Contessa Dama 12x24 tile and Piedmont Hickory solid surface flooring. This beautiful 3 story floor plan features an L shape Kitchen with 2 islands that provide so much counter space for food prep or entertaining. 42'' Full Overlay Cabinets with lighting underneath, GE Stainless Steel Appliances & pendant lighting are a trendy modern touch. The Kitchen overlooks spacious Dining and Living Room. A large deck located off the Living Room creates the perfect indoor/outdoor entertainment space. Owner Suite offers 9 ft. ceilings & a private full bathroom which includes dual vanity and a large walk in shower. Stacked laundry is located in the upper level along with a secondary bedroom and full private bathroom. Highly convenient to several restaurants, retail spaces, walking trails & much more. 1 car garage with extra ...

#### 451 OLMSTEAD WAY, 50 THE BARNSLEY I TOWNHOUSE IN ECCO PARK | ALPHARETTA, GA