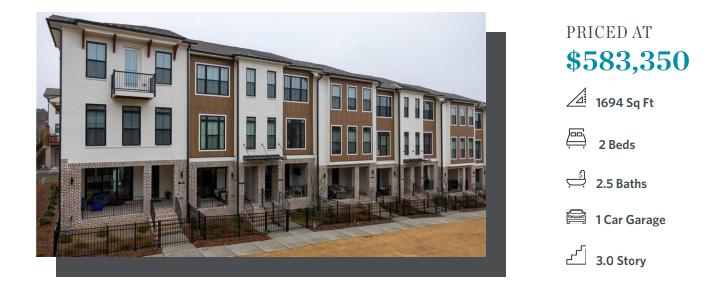

### 451 OLMSTEAD WAY, 50 THE BARNSLEY I TOWNHOUSE IN ECCO PARK | ALPHARETTA, GA

SPRING INTO A NEW HOME ....Low maintenance at its best w/ HOA maintaining exteriors fenced in courtyard & more. The Barnsley I on Homesite 50 has entry on the terrace level. You are greeted with an amazing covered patio with slider doors that open into a flex/media room with a wet bar - great for entertaining. This unit features our Cool Slate Design Collection with Calacatta Ultra Quartz Countertops, Contessa Dama 12x24 tile and Piedmont Hickory solid surface flooring. This beautiful 3 story floor plan features an L shape Kitchen with 2 islands that provide so much counter space for food prep or entertaining. 42'' Full Overlay Cabinets with lighting underneath, GE Stainless Steel Appliances & pendant lighting are a trendy modern touch. The Kitchen overlooks spacious Dining and Living Room. A large deck located off the Living Room creates the perfect indoor/outdoor entertainment space. Owner Suite offers 9 ft. ceilings & a private full bathroom which includes dual vanity and a large walk in shower. Stacked laundry is located in the upper level along with a secondary bedroom and full private bathroom. Highly convenient to several restaurants, retail spaces, walking trails & much more. 1 car garage with extra ...

#### 451 OLMSTEAD WAY, 50 THE BARNSLEY I TOWNHOUSE IN ECCO PARK | ALPHARETTA, GA