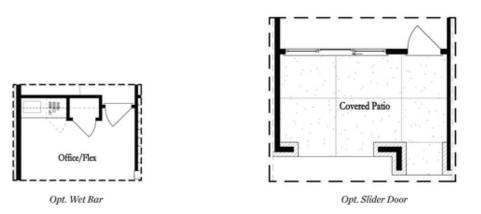

#### 451 OLMSTEAD WAY, 50 THE BARNSLEY I TOWNHOUSE IN ECCO PARK | ALPHARETTA, GA

Second Floor Options

First Floor Options

Want to Know More About This Home?

CONTACT OUR COMMUNITY SALES MANAGER Call Us @ (678) 591-1930