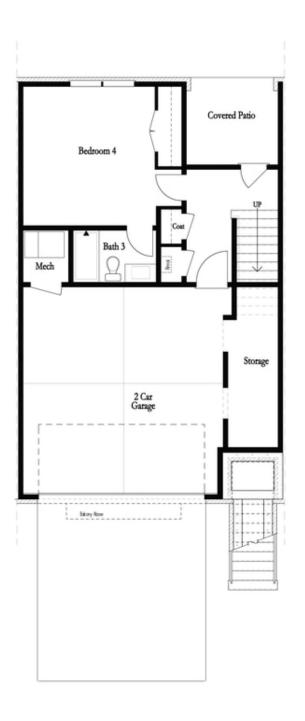

PRICED AT

\$988,340

2325 Sq Ft

4 Beds

3.5 Baths

2 Car Garage

عاد 3.0 Story

New Year, New Home, New You! ~Elevate your life in 2024 with a new home by The Providence Group and \$20,000 Any Way You Want for Contracts Closed By February with 1 of our 5 Preferred Lenders! The Chaucer Home Design is our largest plan sitting well over 25+ ft wide featuring 4 bedrooms & 3.5 bathrooms. Enjoy the wide split stair cases creating a dramatic raised foyer leading to the living room nestled in in the front of home with 3, 5 ft' bay windows. The 10 ft ceilings are sure to make your space bright and airy. Our dining area defines space, ideally situated in the middle of the room with 2 bump outs- perfect for an accent wall (brick, shiplap, geometric design) or dry bar area. The heart of the home is positioned in the back of the plan as everyone always gathers in the kitchen. Our oversized island is braced for a waterfall island. Kitchen cabinets and appliances sit on both walls creating plenty of storage space. Covered deck sit in the back of home catching South West sunsets. Wrapped stairs lead you to the upper level with guest bedroom 2 & 3 with full bathroom. ...