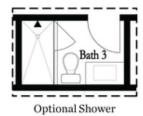

## Options

Opt Built-In
Opt Built-In

First Floor Options

Second Floor Options

Optional Walk Through Shower

Optional Free Standing Tub with Shower

Third Floor Options

Want to Know More About This Home?