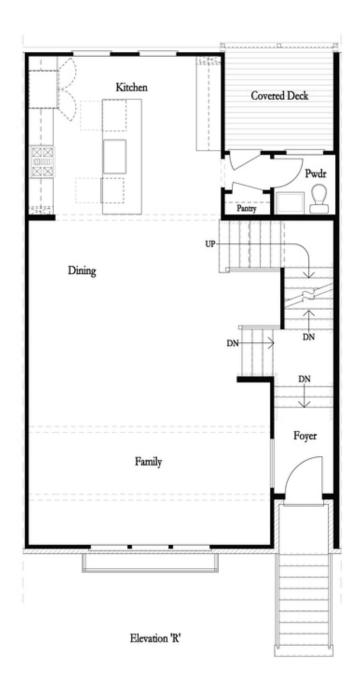

PRICED AT

\$988,340

2325 Sq Ft

4 Beds

3.5 Baths

2 Car Garage

عاد 3.0 Story

New Year, New Home, New You! ~Elevate your life in 2024 with a new home by The Providence Group and \$20,000 Any Way You Want for Contracts Closed By February with 1 of our 5 Preferred Lenders! The Chaucer Home Design is our largest plan sitting well over 25+ ft wide featuring 4 bedrooms & 3.5 bathrooms. Enjoy the wide split stair cases creating a dramatic raised foyer leading to the living room nestled in in the front of home with 3, 5 ft' bay windows. The 10 ft ceilings are sure to make your space bright and airy. Our dining area defines space, ideally situated in the middle of the room with 2 bump outs- perfect for an accent wall (brick, shiplap, geometric design) or dry bar area. The heart of the home is positioned in the back of the plan as everyone always gathers in the kitchen. Our oversized island is braced for a waterfall island. Kitchen cabinets and appliances sit on both walls creating plenty of storage space. Covered deck sit in the back of home catching South West sunsets. Wrapped stairs lead you to the upper level with guest bedroom 2 & 3 with full bathroom. ...