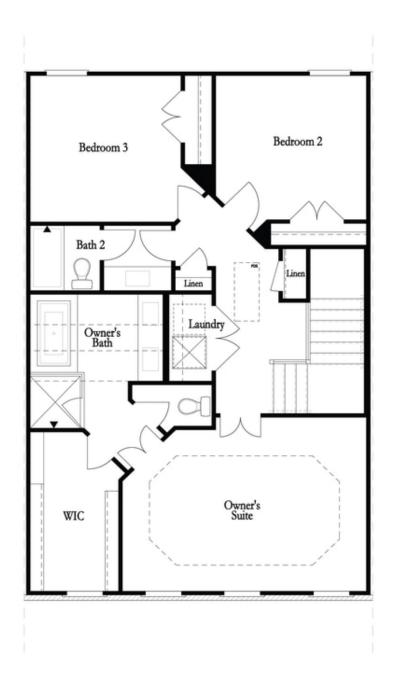

PRICED AT

\$988,340

2325 Sq Ft

4 Beds

3.5 Baths

2 Car Garage

عاد 3.0 Story

New Year, New Home, New You! ~Elevate your life in 2024 with a new home by The Providence Group and \$20,000 Any Way You Want for Contracts Closed By February with 1 of our 5 Preferred Lenders! The Chaucer Home Design is our largest plan sitting well over 25+ ft wide featuring 4 bedrooms & 3.5 bathrooms. Enjoy the wide split stair cases creating a dramatic raised foyer leading to the living room nestled in in the front of home with 3, 5 ft' bay windows. The 10 ft ceilings are sure to make your space bright and airy. Our dining area defines space, ideally situated in the middle of the room with 2 bump outs- perfect for an accent wall (brick, shiplap, geometric design) or dry bar area. The heart of the home is positioned in the back of the plan as everyone always gathers in the kitchen. Our oversized island is braced for a waterfall island. Kitchen cabinets and appliances sit on both walls creating plenty of storage space. Covered deck sit in the back of home catching South West sunsets. Wrapped stairs lead you to the upper level with guest bedroom 2 & 3 with full bathroom. ...