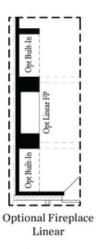

## Options

Opt Built-In
Opt Built-In

First Floor Options

Second Floor Options

Optional Walk Through Shower

Optional Free Standing Tub with Shower

Third Floor Options

Want to Know More About This Home?