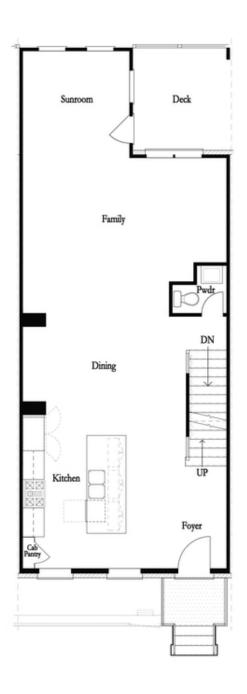

PRICED AT

\$1,010,290

2105 Sq Ft

== ∃ 3 Beds

3.5 Baths

2 Car Garage

عاد 3.0 Story

Spring into a New Home! END UNIT ~ The Chamberlain Home Design features 3 Bed / 3.5 Bath. Guest welcome to park on Thompson Street as they enter your front stoop to arrive immediately at your open concept main level featuring 10 ft ceilings with additional END UNIT windows. Bright and Open Kitchen with White Perimeter cabinets & Willow Gray Island mindfully situated in the front of home w/ stacked cabinets paired with Quartz Countertop. Dining space separates kitchen from your living room featuring a modern FIREPLACE with TV Bracing, Smart Tubes, Media Outlets, and Wireless Access Points have been installed for easy setup. Additional Sunroom provides ideal Office Space or alternative seating with direct covered deck access. Upper-level features HUGE Owner's Suite + Sitting Room + Private Owner's Deck + Spacious Walk-In Closet! Owner Bath showcases vaulted ceiling with massive walk through shower! Guest Bedroom 2 located opposite of Owner's Wing with great size bedroom & full bath directly connected. 3rd Bedroom is located on Terrace Level featuring walk-in Closet + upgraded walk-in shower. The Chamberlain Plan is built with your life and your fur baby's life in mind. Enjoy discrete hideaway space under the stairs on the Terrace

## Optional Layouts

First Floor Options

Second Floor Options

Opt. Walk-Through Shower

Opt. Freestanding Tub/Shower Combo

Third Floor Options

Want to Know More About This Home?