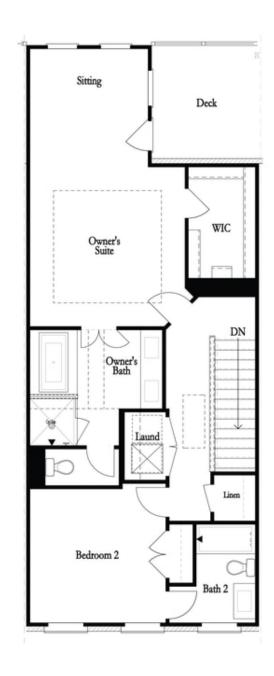

PRICED AT

\$1,010,290

2105 Sq Ft

== ∃ 3 Beds

3.5 Baths

2 Car Garage

عاد 3.0 Story

Spring into a New Home! END UNIT ~ The Chamberlain Home Design features 3 Bed / 3.5 Bath. Guest welcome to park on Thompson Street as they enter your front stoop to arrive immediately at your open concept main level featuring 10 ft ceilings with additional END UNIT windows. Bright and Open Kitchen with White Perimeter cabinets & Willow Gray Island mindfully situated in the front of home w/ stacked cabinets paired with Quartz Countertop. Dining space separates kitchen from your living room featuring a modern FIREPLACE with TV Bracing, Smart Tubes, Media Outlets, and Wireless Access Points have been installed for easy setup. Additional Sunroom provides ideal Office Space or alternative seating with direct covered deck access. Upper-level features HUGE Owner's Suite + Sitting Room + Private Owner's Deck + Spacious Walk-In Closet! Owner Bath showcases vaulted ceiling with massive walk through shower! Guest Bedroom 2 located opposite of Owner's Wing with great size bedroom & full bath directly connected. 3rd Bedroom is located on Terrace Level featuring walk-in Closet + upgraded walk-in shower. The Chamberlain Plan is built with your life and your fur baby's life in mind. Enjoy discrete hideaway space under the stairs on the Terrace

## Optional Layouts

First Floor Options

Second Floor Options

Opt. Walk-Through Shower

Opt. Freestanding Tub/Shower Combo

Third Floor Options

Want to Know More About This Home?