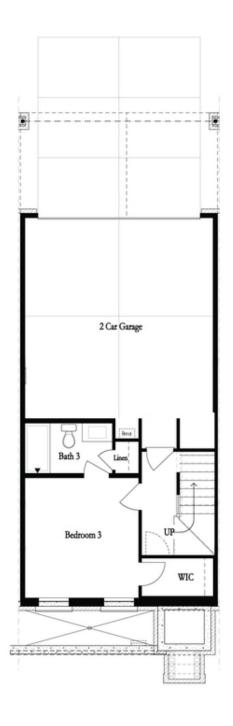

PRICED AT

\$1,010,290

2105 Sq Ft

== ∃ 3 Beds

3.5 Baths

2 Car Garage

عاد 3.0 Story

Spring into a New Home! END UNIT ~ The Chamberlain Home Design features 3 Bed / 3.5 Bath. Guest welcome to park on Thompson Street as they enter your front stoop to arrive immediately at your open concept main level featuring 10 ft ceilings with additional END UNIT windows. Bright and Open Kitchen with White Perimeter cabinets & Willow Gray Island mindfully situated in the front of home w/ stacked cabinets paired with Quartz Countertop. Dining space separates kitchen from your living room featuring a modern FIREPLACE with TV Bracing, Smart Tubes, Media Outlets, and Wireless Access Points have been installed for easy setup. Additional Sunroom provides ideal Office Space or alternative seating with direct covered deck access. Upper-level features HUGE Owner's Suite + Sitting Room + Private Owner's Deck + Spacious Walk-In Closet! Owner Bath showcases vaulted ceiling with massive walk through shower! Guest Bedroom 2 located opposite of Owner's Wing with great size bedroom & full bath directly connected. 3rd Bedroom is located on Terrace Level featuring walk-in Closet + upgraded walk-in shower. The Chamberlain Plan is built with your life and your fur baby's life in mind. Enjoy discrete hideaway space under the stairs on the Terrace

## Optional Layouts

First Floor Options

Second Floor Options

Opt. Walk-Through Shower

Opt. Freestanding Tub/Shower Combo

Third Floor Options

Want to Know More About This Home?