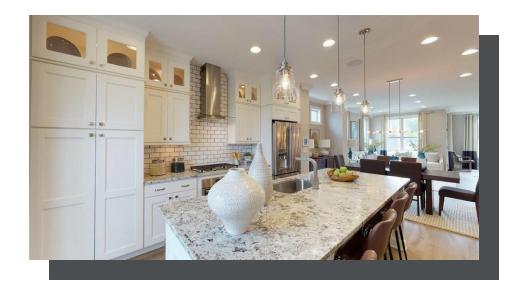

PRICED AT

\$1,010,290

2105 Sq Ft

== ∃ 3 Beds

3.5 Baths

2 Car Garage

عاد 3.0 Story

Spring into a New Home! END UNIT ~ The Chamberlain Home Design features 3 Bed / 3.5 Bath. Guest welcome to park on Thompson Street as they enter your front stoop to arrive immediately at your open concept main level featuring 10 ft ceilings with additional END UNIT windows. Bright and Open Kitchen with White Perimeter cabinets & Willow Gray Island mindfully situated in the front of home w/ stacked cabinets paired with Quartz Countertop. Dining space separates kitchen from your living room featuring a modern FIREPLACE with TV Bracing, Smart Tubes, Media Outlets, and Wireless Access Points have been installed for easy setup. Additional Sunroom provides ideal Office Space or alternative seating with direct covered deck access. Upper-level features HUGE Owner's Suite + Sitting Room + Private Owner's Deck + Spacious Walk-In Closet! Owner Bath showcases vaulted ceiling with massive walk through shower! Guest Bedroom 2 located opposite of Owner's Wing with great size bedroom & full bath directly connected. 3rd Bedroom is located on Terrace Level featuring walk-in Closet + upgraded walk-in shower. The Chamberlain Plan is built with your life and your fur baby's life in mind. Enjoy discrete hideaway space under the stairs on the Terrace