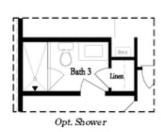

## Optional Layouts

First Floor Options

Second Floor Options

Opt. Walk-Through Shower

Opt. Freestanding Tub/Shower Combo

Third Floor Options

Want to Know More About This Home?