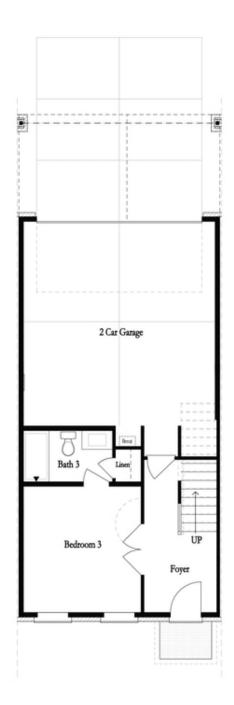

PRICED FROM **\$941,800** 2,105 - 2,117 Sq Ft 3 Beds 3.5 Baths 2 Car Garage 3.0 Story

- 3 Stories
- Bedroom with Full Bath on Terrace Level
- Gourmet Kitchen with Island
- Open Concept on Main Level
- Sunroom with Deck on Main Level
- Two Car Garage
- Owner's Suite and Private Bath with Separate Tub, Shower, Dual Vanities and Large Walk-In Closet