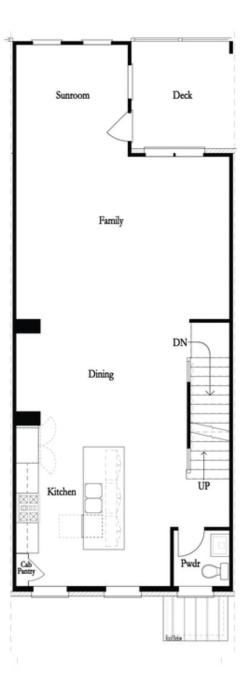

PRICED FROM **\$941,800** 2,105 - 2,117 Sq Ft 3 Beds 3.5 Baths 2 Car Garage 3.0 Story

- 3 Stories
- Bedroom with Full Bath on Terrace Level
- Gourmet Kitchen with Island
- Open Concept on Main Level
- Sunroom with Deck on Main Level
- Two Car Garage
- Owner's Suite and Private Bath with Separate Tub, Shower, Dual Vanities and Large Walk-In Closet