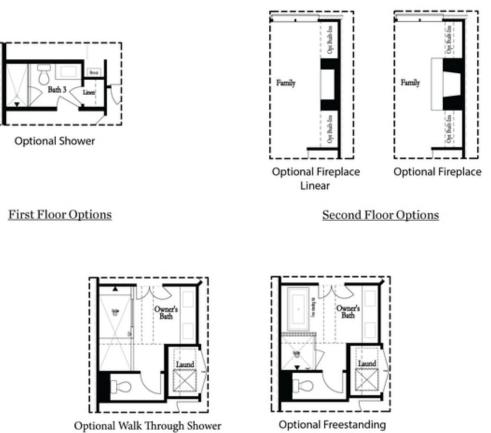

Options

**Optional Freestanding** Tub / Shower Combo

Third Floor Options

Want to Know More About This Home?

CONTACT OUR COMMUNITY SALES MANAGER Call Us @ 470-248-2777

Please refer to actual blueprints for an accurate representation of home design. Home design and elevations subject to change without prior notice. Window, door and porch locations may vary by elevation. Subject to error, omission or withdrawal.