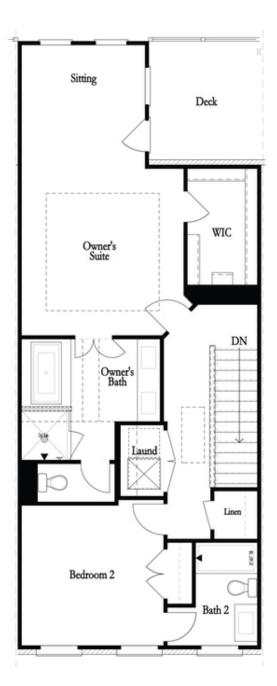

PRICED FROM **\$941,800** 2,105 - 2,117 Sq Ft 3 Beds 3.5 Baths 2 Car Garage 3.0 Story

- 3 Stories
- Bedroom with Full Bath on Terrace Level
- Gourmet Kitchen with Island
- Open Concept on Main Level
- Sunroom with Deck on Main Level
- Two Car Garage
- Owner's Suite and Private Bath with Separate Tub, Shower, Dual Vanities and Large Walk-In Closet