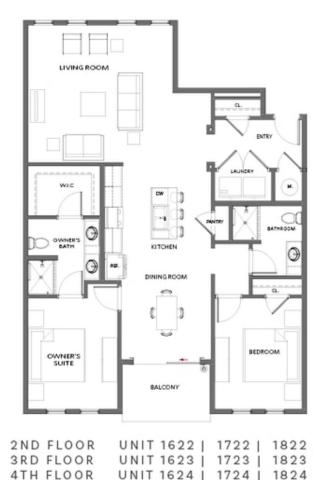

PRICED AT

\$509,900

1480 Sq Ft

= ☐ 2 Beds

2.0 Baths

1 Car Garage

2.0 Story

SPRING INTO A NEW HOME\*\*\*NOW FOR A LIMITED TIME ONLY!!!\*\*\* ~~~ Take advantage of the newly reduced price and \$15k in CC with Seller Preferred Lender and Loan Officer. Welcome to Grant Place, a BRAND NEW boutique community that offers elevator service to your one level living home. Grant Place 1924 sits on the top floor, which means no one above you! Let's walk through the lavish upgrades and distinctive features that define this gorgeous home. This home features timeless finish collections that include 42 inch wood upper cabinetry, soft close doors, under cabinet lighting, Cambria quartz countertops, durable solid surface flooring, tiled bathrooms, raised vanities, Delta fixtures and GE Café SS Appliances. The open-concept layout seamlessly connects the living, dining, and kitchen areas, fostering a sense of spaciousness and unity. As you approach the entrance, be greeted by an expansive foyer with wood flooring that will lead you into your light filled home, a living area with plenty of wall space to display art or your large screen TV, slide open your balcony door to dine alfresco on the covered balcony, step into one of the 2 bedrooms that sit apart from one another to give way for privacy. These ...