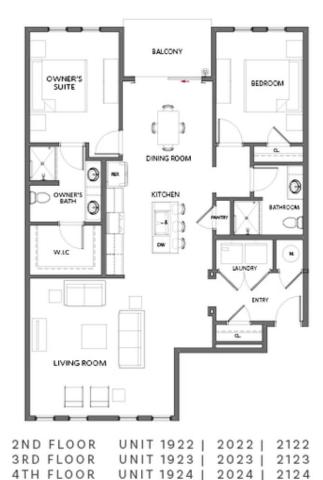

PRICED AT

\$509,900

1480 Sq Ft

= ☐ 2 Beds

2.0 Baths

1 Car Garage

2.0 Story

SPRING INTO A NEW HOME\*\*\*NOW FOR A LIMITED TIME ONLY!!!\*\*\* ~~~ Take advantage of the newly reduced price and \$15k in CC with Seller Preferred Lender and Loan Officer. Welcome to Grant Place, a BRAND NEW boutique community that offers elevator service to your one level living home. Grant Place 1924 sits on the top floor, which means no one above you! Let's walk through the lavish upgrades and distinctive features that define this gorgeous home. This home features timeless finish collections that include 42 inch wood upper cabinetry, soft close doors, under cabinet lighting, Cambria quartz countertops, durable solid surface flooring, tiled bathrooms, raised vanities, Delta fixtures and GE Café SS Appliances. The open-concept layout seamlessly connects the living, dining, and kitchen areas, fostering a sense of spaciousness and unity. As you approach the entrance, be greeted by an expansive foyer with wood flooring that will lead you into your light filled home, a living area with plenty of wall space to display art or your large screen TV, slide open your balcony door to dine alfresco on the covered balcony, step into one of the 2 bedrooms that sit apart from one another to give way for privacy. These ...