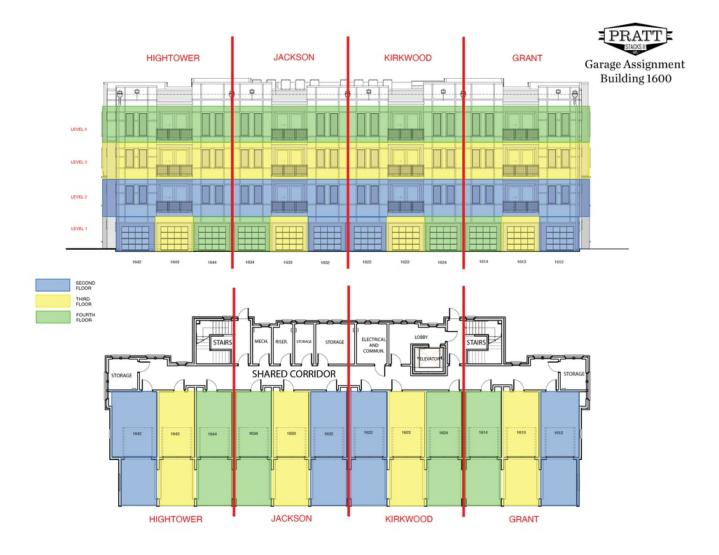

ntertops, durable solid surface flooring, tiled bathrooms, raised vanities, Delta fixtures and GE Café SS Appliances. The open-concept layout seamlessly connects the living, dining, and kitchen areas, fostering a sense of spaciousness and unity. As you approach the entrance, be greeted by an expansive foyer with wood flooring that will lead you into your light filled home, a living area with plenty of wall space to display art or your large screen TV, slide open your balcony door to dine alfresco on the covered balcony, step into one of the 2 bedrooms that sit apart from one another to give way for privacy. These ...

Want to Know More About This Home?









Want to Know More About This Home?









Want to Know More About This Home?









Want to Know More About This Home?









Want to Know More About This Home?