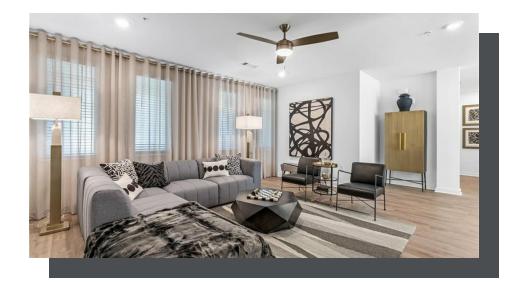

PRICED AT

\$509,900

1480 Sq Ft

= ☐ 2 Beds

2.0 Baths

1 Car Garage

2.0 Story

SPRING INTO A NEW HOME\*\*\*NOW FOR A LIMITED TIME ONLY!!!\*\*\* ~~~ Take advantage of the newly reduced price and \$15k in CC with Seller Preferred Lender and Loan Officer. Welcome to Grant Place, a BRAND NEW boutique community that offers elevator service to your one level living home. Grant Place 1924 sits on the top floor, which means no one above you! Let's walk through the lavish upgrades and distinctive features that define this gorgeous home. This home features timeless finish collections that include 42 inch wood upper cabinetry, soft close doors, under cabinet lighting, Cambria quartz countertops, durable solid surface flooring, tiled bathrooms, raised vanities, Delta fixtures and GE Café SS Appliances. The open-concept layout seamlessly connects the living, dining, and kitchen areas, fostering a sense of spaciousness and unity. As you approach the entrance, be greeted by an expansive foyer with wood flooring that will lead you into your light filled home, a living area with plenty of wall space to display art or your large screen TV, slide open your balcony door to dine alfresco on the covered balcony, step into one of the 2 bedrooms that sit apart from one another to give way for privacy. These ...