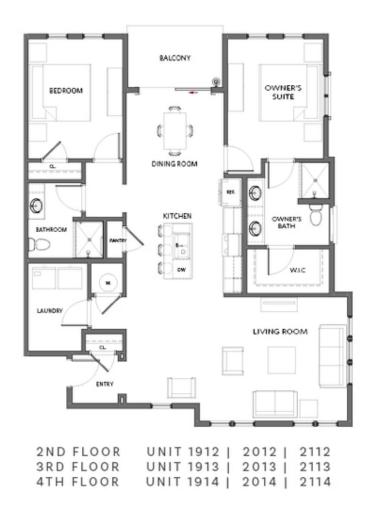

# condo flat collection $THE\ GRANT$ $\textbf{CONDOMINIUM\ IN\ GRANT\ PLACE\ |\ ATLANTA,\ GA}$

 ${\tt PRICED}\;{\tt FROM}$ 

**\$559,900** 

\_\_\_\_\_\_ 1,484 Sq Ft

2 Beds

2 Baths

1 Car Garage

**∠** 2.0 Story

- Mews Floorplans with Private Garage and Elevator Access
- One-Level Living
- Owner's Suite and Private Bath with Dual Vanities
- Secondary Bedroom and Full Bath
- Spacious Main Level Layout Ideal for Entertaining