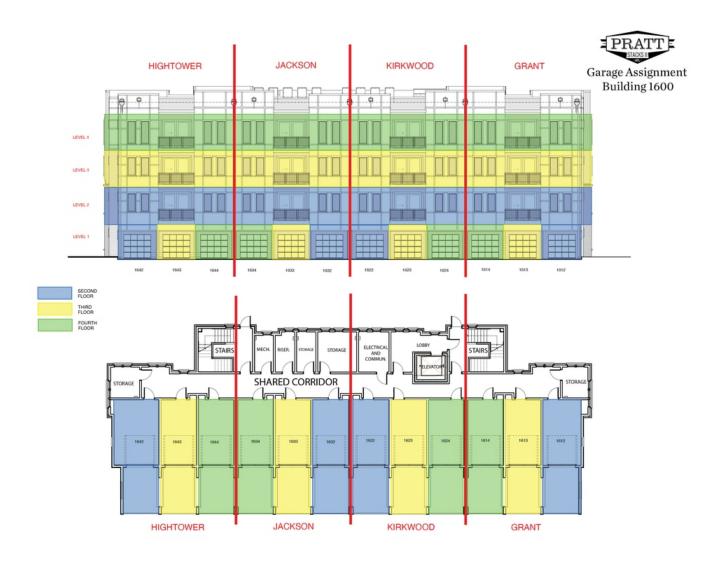

# condo flat collection $THE\ GRANT$ $\textbf{CONDOMINIUM\ IN\ GRANT\ PLACE\ |\ ATLANTA,\ GA}$



 ${\tt PRICED}\;{\tt FROM}$ 

**\$559,900** 

\_\_\_\_\_\_ 1,484 Sq Ft

2 Beds

2 Baths

1 Car Garage

**∠** 2.0 Story

- Mews Floorplans with Private Garage and Elevator Access
- One-Level Living
- Owner's Suite and Private Bath with Dual Vanities
- Secondary Bedroom and Full Bath
- Spacious Main Level Layout Ideal for Entertaining

#### **Read More Online**

#### **Available Elevations**











Want to Know More About This Home?









Want to Know More About This Home?









Want to Know More About This Home?









Want to Know More About This Home?