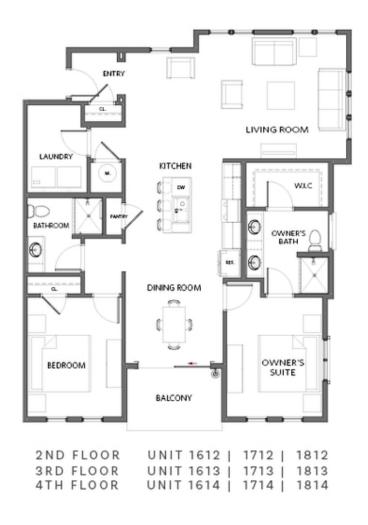

# condo flat collection $THE\ GRANT$ $\textbf{CONDOMINIUM\ IN\ GRANT\ PLACE\ |\ ATLANTA,\ GA}$

 ${\tt PRICED}\;{\tt FROM}$ 

**\$559,900** 

\_\_\_\_\_\_ 1,484 Sq Ft

2 Beds

2 Baths

1 Car Garage

**∠** 2.0 Story

- Mews Floorplans with Private Garage and Elevator Access
- One-Level Living
- Owner's Suite and Private Bath with Dual Vanities
- Secondary Bedroom and Full Bath
- Spacious Main Level Layout Ideal for Entertaining