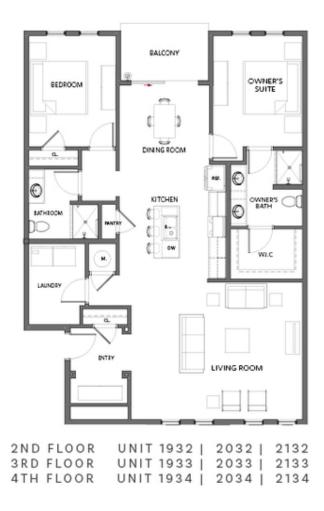

## CONDO FLAT COLLECTION THE JACKSON GRANT PLACE | ATLANTA, GA

PRICED FROM **\$499,900** 

1,567 Sq Ft

2 Beds

2 Baths

1 Car Garage

**∠** 2.0 Story

- Mews Floorplans with Private Garage and Elevator Access
- One-Level Living
- Owner's Suite and Private Bath with Dual Vanities
- Secondary Bedroom and Full Bath
- Spacious Main Level Layout Ideal for Entertaining