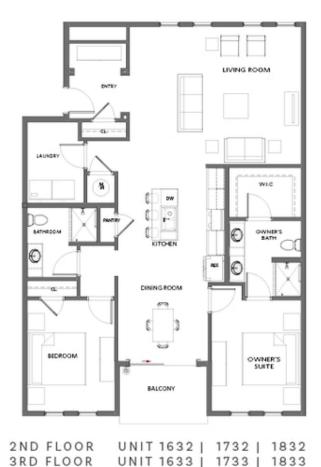

## CONDO FLAT COLLECTION THE JACKSON GRANT PLACE | ATLANTA, GA

Want to Know More About This Home?

CONDO FLAT COLLECTION
THE JACKSON
GRANT PLACE | ATLANTA, GA

Want to Know More About This Home?

UNIT 1634 | 1734 | 1834

Want to Know More About This Home?

4TH FLOOR

Want to Know More About This Home?