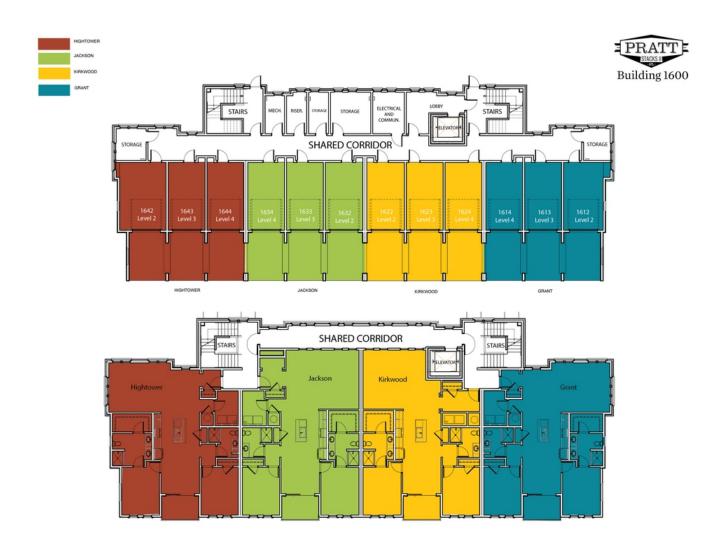

## CONDO FLAT COLLECTION THE JACKSON GRANT PLACE | ATLANTA, GA



PRICED FROM **\$499,900** 

1,567 Sq Ft

2 Beds

2 Baths

1 Car Garage

**∠** 2.0 Story

- Mews Floorplans with Private Garage and Elevator Access
- One-Level Living
- Owner's Suite and Private Bath with Dual Vanities
- Secondary Bedroom and Full Bath
- Spacious Main Level Layout Ideal for Entertaining

## **Read More Online**

## **Available Elevations**









## CONDO FLAT COLLECTION THE JACKSON GRANT PLACE | ATLANTA, GA



Want to Know More About This Home?







CONDO FLAT COLLECTION
THE JACKSON
GRANT PLACE | ATLANTA, GA



Want to Know More About This Home?









UNIT 1634 | 1734 | 1834

Want to Know More About This Home?

4TH FLOOR









Want to Know More About This Home?