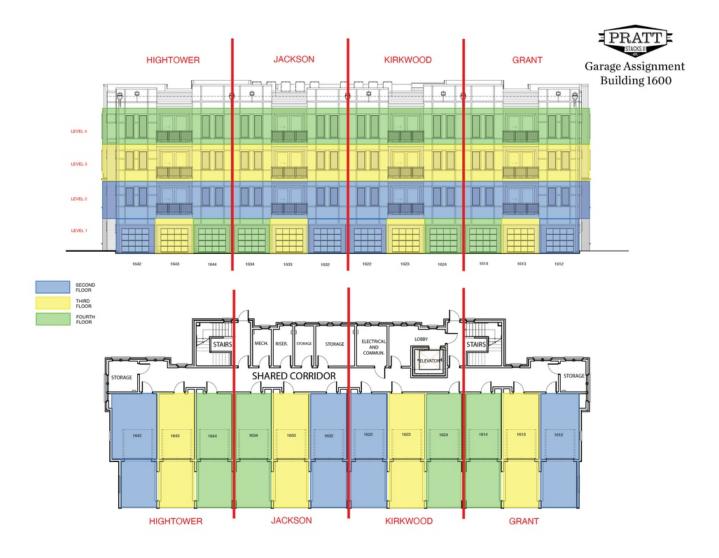

## CONDO FLAT COLLECTION THE JACKSON GRANT PLACE | ATLANTA, GA



PRICED FROM **\$499,900** 

1,567 Sq Ft

2 Beds

2 Baths

1 Car Garage

**∠** 2.0 Story

- Mews Floorplans with Private Garage and Elevator Access
- One-Level Living
- Owner's Suite and Private Bath with Dual Vanities
- Secondary Bedroom and Full Bath
- Spacious Main Level Layout Ideal for Entertaining

## **Read More Online**

## **Available Elevations**









## CONDO FLAT COLLECTION THE JACKSON GRANT PLACE | ATLANTA, GA



Want to Know More About This Home?







CONDO FLAT COLLECTION
THE JACKSON
GRANT PLACE | ATLANTA, GA



Want to Know More About This Home?









UNIT 1634 | 1734 | 1834

Want to Know More About This Home?

4TH FLOOR









Want to Know More About This Home?