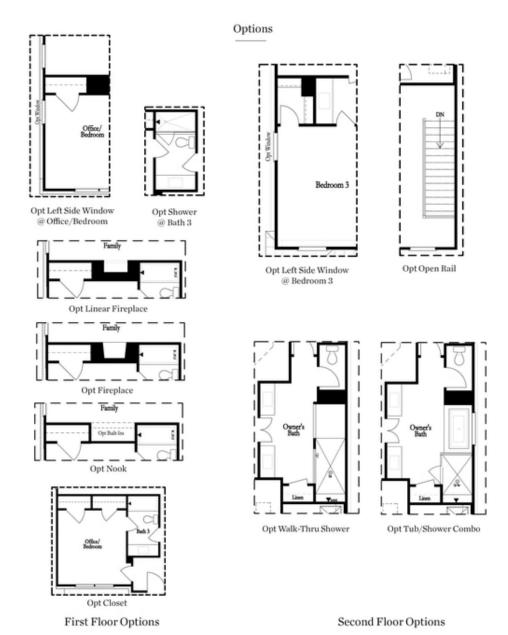

PRICED AT

\$670,950

2479 Sq Ft

/□□ 4 Beds

⇒ 3.0 Baths

2 Car Garage

عاد 3.0 Story

Spring into a new home - Kincaid D - New Construction with The Providence Group! Highly Sought after floor plan! Courtyard home with patio AND Private Balcony off of HUGE Owner's bedroom! Fantastic location within the community! Beautiful courtyard home with cement siding and rear entry garage. Upon entering the Kincaid floorplan, you will find 10 ft. Ceilings on the main floor and gorgeous hard surface floors throughout the main living space. The gourmet kitchen features a walk in pantry with open view to the family and dining room. Features will include Quartz kitchen countertops, tile backsplash, stainless appliances and single bowl kitchen sink finish out the design features in the kitchen. The family room offers an open concept layout to the kitchen so everyone can be together and there is a private Guest suite with full bathroom on the main floor featuring a walk in shower. On the 2nd floor, you will find the Huge Owner's Suite which has a massive walk in closet, separate vanities and walk in shower. There is a shared bath for the secondary upstairs bedrooms. Your laundry room is conveniently located between the owners bedroom and the secondary bedrooms in the hallway. As a ...