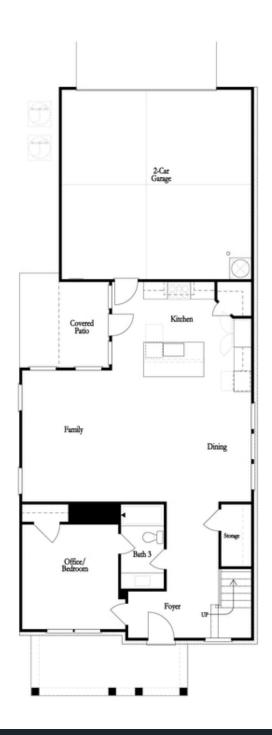

PRICED AT

\$670,950

2479 Sq Ft

/□□ 4 Beds

⇒ 3.0 Baths

2 Car Garage

عاد 3.0 Story

Spring into a new home - Kincaid D - New Construction with The Providence Group! Highly Sought after floor plan! Courtyard home with patio AND Private Balcony off of HUGE Owner's bedroom! Fantastic location within the community! Beautiful courtyard home with cement siding and rear entry garage. Upon entering the Kincaid floorplan, you will find 10 ft. Ceilings on the main floor and gorgeous hard surface floors throughout the main living space. The gourmet kitchen features a walk in pantry with open view to the family and dining room. Features will include Quartz kitchen countertops, tile backsplash, stainless appliances and single bowl kitchen sink finish out the design features in the kitchen. The family room offers an open concept layout to the kitchen so everyone can be together and there is a private Guest suite with full bathroom on the main floor featuring a walk in shower. On the 2nd floor, you will find the Huge Owner's Suite which has a massive walk in closet, separate vanities and walk in shower. There is a shared bath for the secondary upstairs bedrooms. Your laundry room is conveniently located between the owners bedroom and the secondary bedrooms in the hallway. As a ...