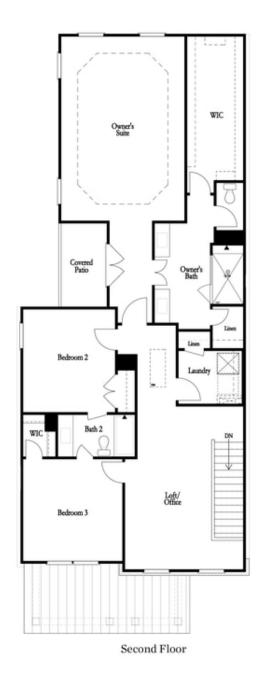

PRICED AT

\$670,950

2479 Sq Ft

/□□ 4 Beds

⇒ 3.0 Baths

2 Car Garage

عاد 3.0 Story

Spring into a new home - Kincaid D - New Construction with The Providence Group! Highly Sought after floor plan! Courtyard home with patio AND Private Balcony off of HUGE Owner's bedroom! Fantastic location within the community! Beautiful courtyard home with cement siding and rear entry garage. Upon entering the Kincaid floorplan, you will find 10 ft. Ceilings on the main floor and gorgeous hard surface floors throughout the main living space. The gourmet kitchen features a walk in pantry with open view to the family and dining room. Features will include Quartz kitchen countertops, tile backsplash, stainless appliances and single bowl kitchen sink finish out the design features in the kitchen. The family room offers an open concept layout to the kitchen so everyone can be together and there is a private Guest suite with full bathroom on the main floor featuring a walk in shower. On the 2nd floor, you will find the Huge Owner's Suite which has a massive walk in closet, separate vanities and walk in shower. There is a shared bath for the secondary upstairs bedrooms. Your laundry room is conveniently located between the owners bedroom and the secondary bedrooms in the hallway. As a ...