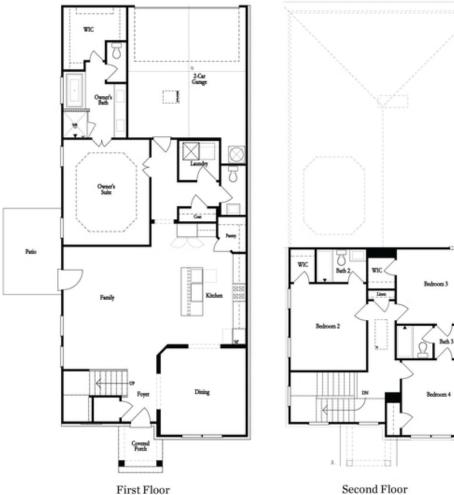

## VINTAGE COLLECTION THE CHARLESTON SINGLE FAMILY IN MILLCROFT SINGLE FAMILY | BUFORD, GA

PRICED FROM \$579,400 2,236 Sq Ft 4 Beds 3.5 Baths 2 Car Garage 2.0 Story

- Separate Formal Dining Room
- Open Main Level Layout Spacious Family Room with Access to Outdoor Living
- Gourmet Kitchen with Island and Walk In Pantry
- Three Additional Bedrooms on the Upper Level with Full or Shared Bath
- Two Car Rear Entry Garage

## **Available Elevations**

VINTAGE COLLECTION THE CHARLESTON SINGLE FAMILY IN MILLCROFT SINGLE FAMILY | BUFORD, GA

Second Floor

Want to Know More About This Home?

CONTACT OUR COMMUNITY SALES MANAGER Call Us @ 470-248-2097

Please refer to actual blueprints for an accurate representation of home design. Home design and elevations subject to change without prior notice. Window, door and porch locations may vary by elevation. Subject to error, omission or withdrawal.