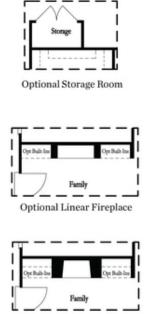

VINTAGE COLLECTION THE CHARLESTON SINGLE FAMILY IN MILLCROFT SINGLE FAMILY | BUFORD, GA

WIC Ovener's Powerer's

Optional Walk-Thru Shower

First Floor Options

**Optional Direct Vent Fireplace** 

Second Floor Options