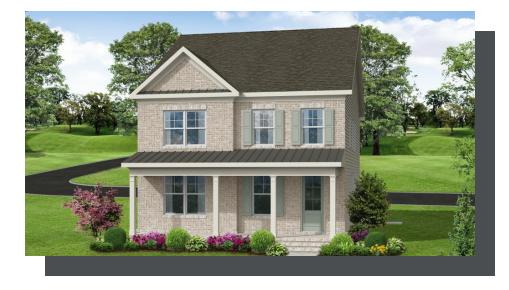

## PRICED FROM \$593,400 ▲ 2,573 - 2,983 Sq Ft ▲ 3 - 5 Beds ▲ 2.5 - 4.5 Baths ▲ 2 Car Garage ↓ 2.0 - 3.0 Story

- Entertaining Main Level with an Open Concept
- Greeting Foyer
- Upper Level Owner's Suite with His & Hers Closets
- Separate Vanities in Owner's Suite
- Secondary Bedrooms with Jack & Jill Full Bath
- Laundry on Second Level with Bedrooms
- Loft on Second Level