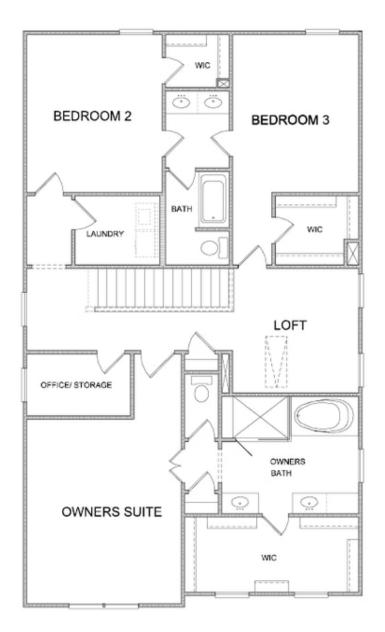

## PRICED FROM \$593,400 ▲ 2,573 - 2,983 Sq Ft ▲ 3 - 5 Beds ▲ 2.5 - 4.5 Baths ▲ 2 Car Garage ↓ 2.0 - 3.0 Story

- Entertaining Main Level with an Open Concept
- Greeting Foyer
- Upper Level Owner's Suite with His & Hers Closets
- Separate Vanities in Owner's Suite
- Secondary Bedrooms with Jack & Jill Full Bath
- Laundry on Second Level with Bedrooms
- Loft on Second Level

OPTIONS

Want to Know More About This Home?

CONTACT OUR COMMUNITY SALES MANAGER Call Us @ 470-248-2097

Please refer to actual blueprints for an accurate representation of home design. Home design and elevations subject to change without prior notice. Window, door and porch locations may vary by elevation. Subject to error, omission or withdrawal.