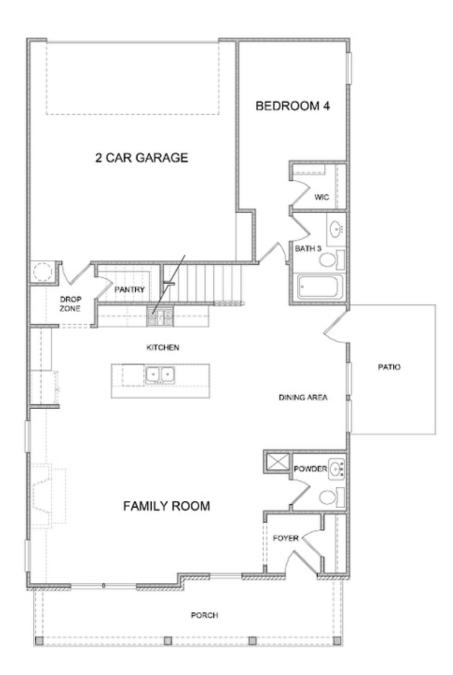

## PRICED FROM \$593,400 ▲ 2,573 - 2,983 Sq Ft ▲ 3 - 5 Beds ▲ 2.5 - 4.5 Baths ▲ 2 Car Garage ↓ 2.0 - 3.0 Story

- Entertaining Main Level with an Open Concept
- Greeting Foyer
- Upper Level Owner's Suite with His & Hers Closets
- Separate Vanities in Owner's Suite
- Secondary Bedrooms with Jack & Jill Full Bath
- Laundry on Second Level with Bedrooms
- Loft on Second Level

OPTIONS

Want to Know More About This Home?

CONTACT OUR COMMUNITY SALES MANAGER Call Us @ 470-248-2097

Please refer to actual blueprints for an accurate representation of home design. Home design and elevations subject to change without prior notice. Window, door and porch locations may vary by elevation. Subject to error, omission or withdrawal.