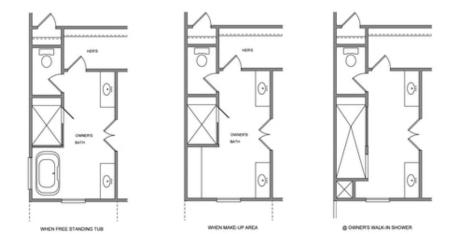

PRICED FROM **\$585,400** ▲ 2,483 - 2,895 Sq Ft ■ 3 - 5 Beds ↓ 2.5 - 4 Baths ■ 2 Car Garage ↓ 2.0 - 3.0 Story

- Open Main Level Layout with Large Kitchen with Island Overlooking the Family Room and Private Covered Patio
- Owner's Suite Offers Two Large Walk In Closets and Spacious Bath with Dual Vanities
- Two Secondary Bedrooms on the Upper Level with Shared Full Bath
- Optional Third Level Retreat with Bedroom and Full Bath
- Two Car Rear Entry Garage