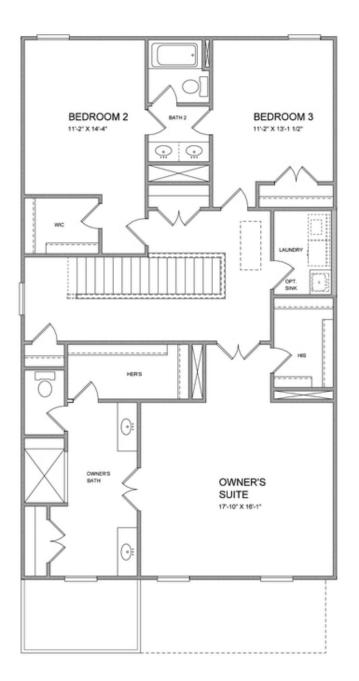

PRICED FROM **\$585,400** ▲ 2,483 - 2,895 Sq Ft ■ 3 - 5 Beds ↓ 2.5 - 4 Baths ■ 2 Car Garage ↓ 2.0 - 3.0 Story

- Open Main Level Layout with Large Kitchen with Island Overlooking the Family Room and Private Covered Patio
- Owner's Suite Offers Two Large Walk In Closets and Spacious Bath with Dual Vanities
- Two Secondary Bedrooms on the Upper Level with Shared Full Bath
- Optional Third Level Retreat with Bedroom and Full Bath
- Two Car Rear Entry Garage

Want to Know More About This Home?

CONTACT OUR COMMUNITY SALES MANAGER Call Us @ 470-248-2097