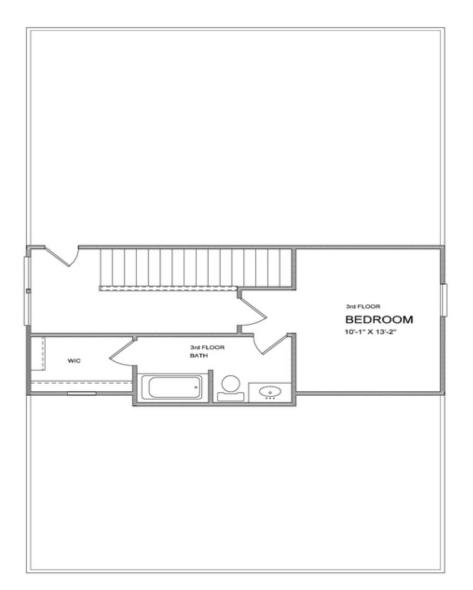

PRICED FROM **\$585,400** ▲ 2,483 - 2,895 Sq Ft ■ 3 - 5 Beds ↓ 2.5 - 4 Baths ■ 2 Car Garage ↓ 2.0 - 3.0 Story

- Open Main Level Layout with Large Kitchen with Island Overlooking the Family Room and Private Covered Patio
- Owner's Suite Offers Two Large Walk In Closets and Spacious Bath with Dual Vanities
- Two Secondary Bedrooms on the Upper Level with Shared Full Bath
- Optional Third Level Retreat with Bedroom and Full Bath
- Two Car Rear Entry Garage