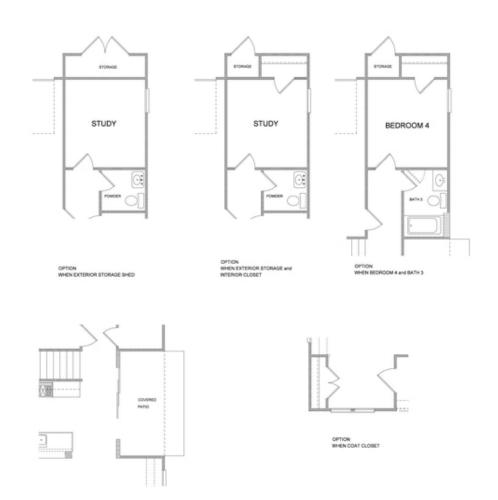

PRICED FROM **\$585,400** ▲ 2,483 - 2,895 Sq Ft ■ 3 - 5 Beds ↓ 2.5 - 4 Baths ■ 2 Car Garage ↓ 2.0 - 3.0 Story

- Open Main Level Layout with Large Kitchen with Island Overlooking the Family Room and Private Covered Patio
- Owner's Suite Offers Two Large Walk In Closets and Spacious Bath with Dual Vanities
- Two Secondary Bedrooms on the Upper Level with Shared Full Bath
- Optional Third Level Retreat with Bedroom and Full Bath
- Two Car Rear Entry Garage