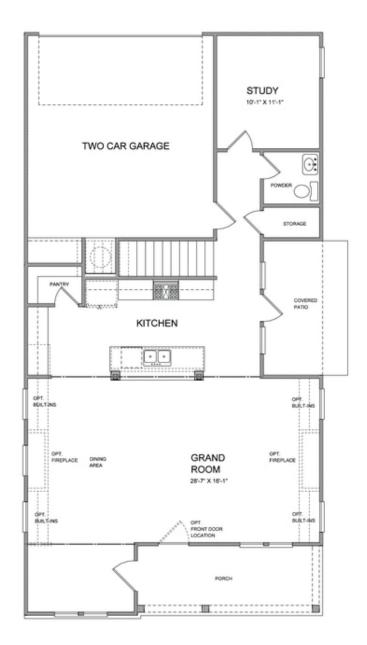

PRICED FROM **\$585,400** ▲ 2,483 - 2,895 Sq Ft ■ 3 - 5 Beds ↓ 2.5 - 4 Baths ■ 2 Car Garage ↓ 2.0 - 3.0 Story

- Open Main Level Layout with Large Kitchen with Island Overlooking the Family Room and Private Covered Patio
- Owner's Suite Offers Two Large Walk In Closets and Spacious Bath with Dual Vanities
- Two Secondary Bedrooms on the Upper Level with Shared Full Bath
- Optional Third Level Retreat with Bedroom and Full Bath
- Two Car Rear Entry Garage

Want to Know More About This Home?

CONTACT OUR COMMUNITY SALES MANAGER Call Us @ 470-248-2097

Want to Know More About This Home?

OFTION WHEN IF SLIDING GLASS DOOR

> CONTACT OUR COMMUNITY SALES MANAGER Call Us @ 470-248-2097