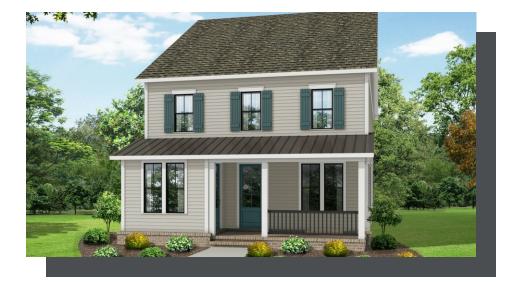

PRICED FROM **\$585,400** ▲ 2,483 - 2,895 Sq Ft ■ 3 - 5 Beds ↓ 2.5 - 4 Baths ■ 2 Car Garage ↓ 2.0 - 3.0 Story

- Open Main Level Layout with Large Kitchen with Island Overlooking the Family Room and Private Covered Patio
- Owner's Suite Offers Two Large Walk In Closets and Spacious Bath with Dual Vanities
- Two Secondary Bedrooms on the Upper Level with Shared Full Bath
- Optional Third Level Retreat with Bedroom and Full Bath
- Two Car Rear Entry Garage