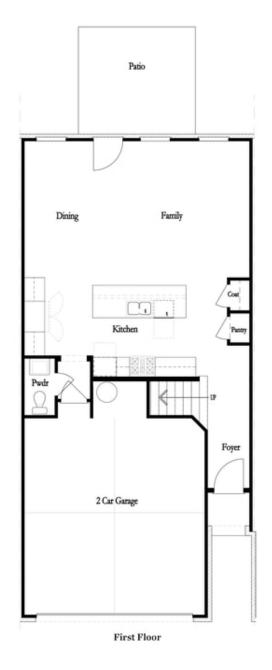

PRICED FROM **\$436,600** 1,752 - 1,760 Sq Ft 3 Beds 2.5 Baths 2 Car Garage 2.0 Story

- Garage on Main Level
- 2 Car-Garage
- 2 Level Townhome
- Desirable Open Layout with Kitchen overlooking Dining Room & Family room

**ELEVATED** 

- Large Kitchen Island perfect for family gatherings
- Laundry is on 2nd Level with Bedrooms
- Vaulted Ceilings in the Owner's Bath with a Massive Walk-In Closet

Read More Online