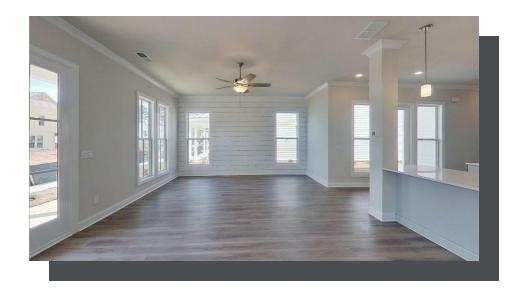

Spring into a New Home!!QUICK MOVE-IN!!!! The Owens, one of our favorite floorplans, is a well-appointed single-family home with 10-foot ceilings and 8-foot doors on the main floor of this open and spacious home. From the moment you enter this home from the covered entrance...you are going to love this home! The foyer opens to a bright and welcoming kitchen and family room space. An abundance of cabinets and the pantry will make storage a non-issue. You will instantly notice the amount of natural light that pours into these rooms...and, you have an awesome slider door that opens onto your private courtyard, adding to the indoor-outdoor that we love here in Georgia. On the main floor you will find an office/guest bedroom with a full bath. When you go upstairs, you will find a very spacious primary bedroom with double vanities and a huge glass enclosed frameless shower, plus, a standalone tub perfect for soaking. Perfect space for getting ready each day. Two secondary bedrooms with jack and jill bathroom. Laundry room conveniently located upstairs as well. Come see what is new in Cumming, Georgia!! Brackley is one of TPG's newest communities, featuring our stunning and spacious single-family homes and ...