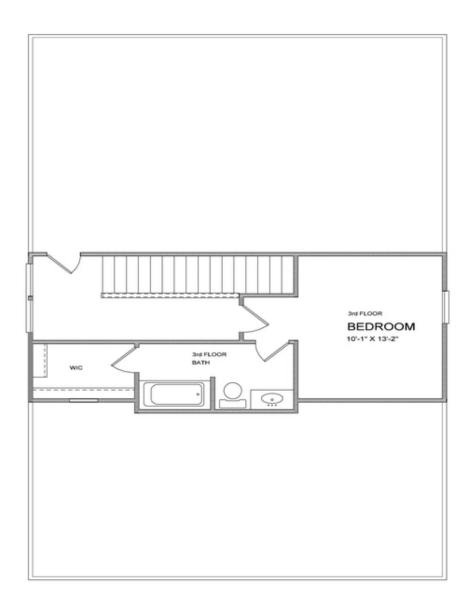

Spring into a New Home!!QUICK MOVE-IN!!!! The Owens, one of our favorite floorplans, is a well-appointed single-family home with 10-foot ceilings and 8-foot doors on the main floor of this open and spacious home. From the moment you enter this home from the covered entrance...you are going to love this home! The foyer opens to a bright and welcoming kitchen and family room space. An abundance of cabinets and the pantry will make storage a non-issue. You will instantly notice the amount of natural light that pours into these rooms...and, you have an awesome slider door that opens onto your private courtyard, adding to the indoor-outdoor that we love here in Georgia. On the main floor you will find an office/guest bedroom with a full bath. When you go upstairs, you will find a very spacious primary bedroom with double vanities and a huge glass enclosed frameless shower, plus, a standalone tub perfect for soaking. Perfect space for getting ready each day. Two secondary bedrooms with jack and jill bathroom. Laundry room conveniently located upstairs as well. Come see what is new in Cumming, Georgia!! Brackley is one of TPG's newest communities, featuring our stunning and spacious single-family homes and ...