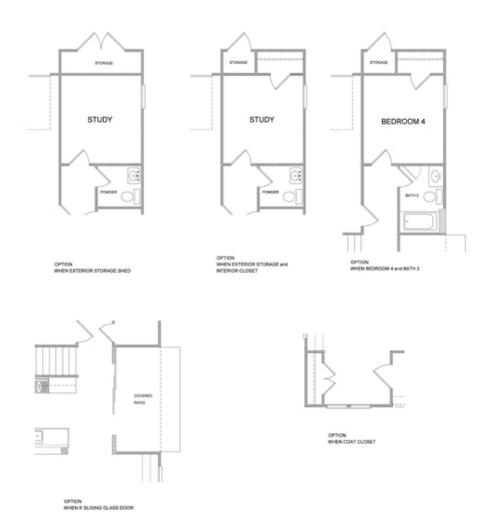

Spring into a New Home!!QUICK MOVE-IN!!!! The Owens, one of our favorite floorplans, is a well-appointed single-family home with 10-foot ceilings and 8-foot doors on the main floor of this open and spacious home. From the moment you enter this home from the covered entrance...you are going to love this home! The foyer opens to a bright and welcoming kitchen and family room space. An abundance of cabinets and the pantry will make storage a non-issue. You will instantly notice the amount of natural light that pours into these rooms...and, you have an awesome slider door that opens onto your private courtyard, adding to the indoor-outdoor that we love here in Georgia. On the main floor you will find an office/guest bedroom with a full bath. When you go upstairs, you will find a very spacious primary bedroom with double vanities and a huge glass enclosed frameless shower, plus, a standalone tub perfect for soaking. Perfect space for getting ready each day. Two secondary bedrooms with jack and jill bathroom. Laundry room conveniently located upstairs as well. Come see what is new in Cumming, Georgia!! Brackley is one of TPG's newest communities, featuring our stunning and spacious single-family homes and ...