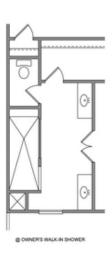

Spring into a New Home!!QUICK MOVE-IN!!!! The Owens, one of our favorite floorplans, is a well-appointed single-family home with 10-foot ceilings and 8-foot doors on the main floor of this open and spacious home. From the moment you enter this home from the covered entrance...you are going to love this home! The foyer opens to a bright and welcoming kitchen and family room space. An abundance of cabinets and the pantry will make storage a non-issue. You will instantly notice the amount of natural light that pours into these rooms...and, you have an awesome slider door that opens onto your private courtyard, adding to the indoor-outdoor that we love here in Georgia. On the main floor you will find an office/guest bedroom with a full bath. When you go upstairs, you will find a very spacious primary bedroom with double vanities and a huge glass enclosed frameless shower, plus, a standalone tub perfect for soaking. Perfect space for getting ready each day. Two secondary bedrooms with jack and jill bathroom. Laundry room conveniently located upstairs as well. Come see what is new in Cumming, Georgia!! Brackley is one of TPG's newest communities, featuring our stunning and spacious single-family homes and ...