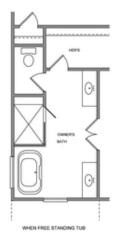

Spring into a New Home!!QUICK MOVE-IN!!!! The Owens, one of our favorite floorplans, is a well-appointed single-family home with 10-foot ceilings and 8-foot doors on the main floor of this open and spacious home. From the moment you enter this home from the covered entrance...you are going to love this home! The foyer opens to a bright and welcoming kitchen and family room space. An abundance of cabinets and the pantry will make storage a non-issue. You will instantly notice the amount of natural light that pours into these rooms...and, you have an awesome slider door that opens onto your private courtyard, adding to the indoor-outdoor that we love here in Georgia. On the main floor you will find an office/guest bedroom with a full bath. When you go upstairs, you will find a very spacious primary bedroom with double vanities and a huge glass enclosed frameless shower, plus, a standalone tub perfect for soaking. Perfect space for getting ready each day. Two secondary bedrooms with jack and jill bathroom. Laundry room conveniently located upstairs as well. Come see what is new in Cumming, Georgia!! Brackley is one of TPG's newest communities, featuring our stunning and spacious single-family homes and ...