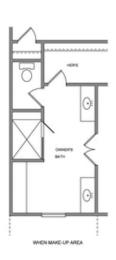

Spring into a New Home!!QUICK MOVE-IN!!!! The Owens, one of our favorite floorplans, is a well-appointed single-family home with 10-foot ceilings and 8-foot doors on the main floor of this open and spacious home. From the moment you enter this home from the covered entrance...you are going to love this home! The foyer opens to a bright and welcoming kitchen and family room space. An abundance of cabinets and the pantry will make storage a non-issue. You will instantly notice the amount of natural light that pours into these rooms...and, you have an awesome slider door that opens onto your private courtyard, adding to the indoor-outdoor that we love here in Georgia. On the main floor you will find an office/guest bedroom with a full bath. When you go upstairs, you will find a very spacious primary bedroom with double vanities and a huge glass enclosed frameless shower, plus, a standalone tub perfect for soaking. Perfect space for getting ready each day. Two secondary bedrooms with jack and jill bathroom. Laundry room conveniently located upstairs as well. Come see what is new in Cumming, Georgia!! Brackley is one of TPG's newest communities, featuring our stunning and spacious single-family homes and ...