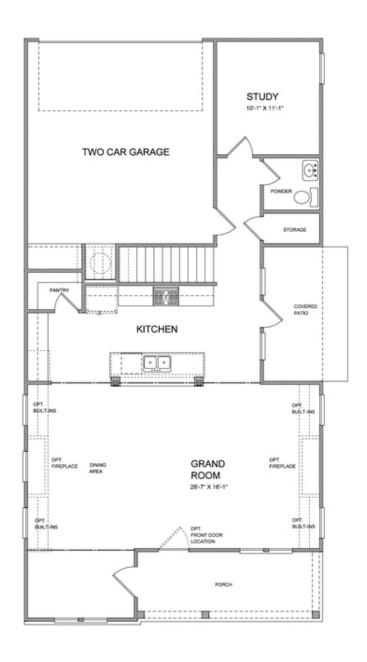

Spring into a New Home!!QUICK MOVE-IN!!!! The Owens, one of our favorite floorplans, is a well-appointed single-family home with 10-foot ceilings and 8-foot doors on the main floor of this open and spacious home. From the moment you enter this home from the covered entrance...you are going to love this home! The foyer opens to a bright and welcoming kitchen and family room space. An abundance of cabinets and the pantry will make storage a non-issue. You will instantly notice the amount of natural light that pours into these rooms...and, you have an awesome slider door that opens onto your private courtyard, adding to the indoor-outdoor that we love here in Georgia. On the main floor you will find an office/guest bedroom with a full bath. When you go upstairs, you will find a very spacious primary bedroom with double vanities and a huge glass enclosed frameless shower, plus, a standalone tub perfect for soaking. Perfect space for getting ready each day. Two secondary bedrooms with jack and jill bathroom. Laundry room conveniently located upstairs as well. Come see what is new in Cumming, Georgia!! Brackley is one of TPG's newest communities, featuring our stunning and spacious single-family homes and ...