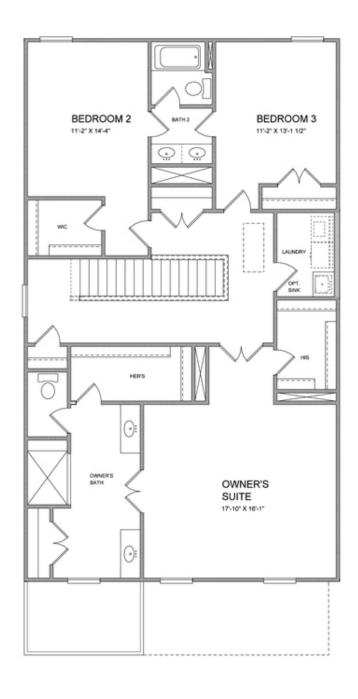

Spring into a New Home!!QUICK MOVE-IN!!!! The Owens, one of our favorite floorplans, is a well-appointed single-family home with 10-foot ceilings and 8-foot doors on the main floor of this open and spacious home. From the moment you enter this home from the covered entrance...you are going to love this home! The foyer opens to a bright and welcoming kitchen and family room space. An abundance of cabinets and the pantry will make storage a non-issue. You will instantly notice the amount of natural light that pours into these rooms...and, you have an awesome slider door that opens onto your private courtyard, adding to the indoor-outdoor that we love here in Georgia. On the main floor you will find an office/guest bedroom with a full bath. When you go upstairs, you will find a very spacious primary bedroom with double vanities and a huge glass enclosed frameless shower, plus, a standalone tub perfect for soaking. Perfect space for getting ready each day. Two secondary bedrooms with jack and jill bathroom. Laundry room conveniently located upstairs as well. Come see what is new in Cumming, Georgia!! Brackley is one of TPG's newest communities, featuring our stunning and spacious single-family homes and ...