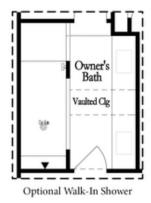

entertaining. The large island provides ample workspace and seating, while the kitchen opens to a spacious deck, perfect for enjoying the outdoors. The family room features large arched windows and a cozy fireplace, creating a warm and inviting atmosphere for relaxation and gatherings. The open layout allows for seamless flow between the kitchen, dining ...

Want to Know More About This Home?









Want to Know More About This Home?









Want to Know More About This Home?









Want to Know More About This Home?









Third Floor 3-Bedroom Layout

Want to Know More About This Home?







### Options



Optional Terrace Bedroom





Optional Shower Only

#### First Floor Options





Second Floor Options

Want to Know More **About This Home?** 







## Third Floor Options





Optional Shower w. Free Standing Tub Combo

#### 2-Bedroom Layout





ing Tub Combo

3-Bedroom Layout

Want to Know More About This Home?