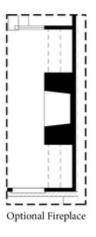

, and a stylish 3x12 tile backsplash, creating a sophisticated and inviting space for cooking and entertaining. The large island provides ample workspace and seating, while the kitchen opens to a spacious deck, perfect for enjoying the outdoors. The family room features large arched windows and a cozy fireplace, creating a warm and inviting atmosphere for relaxation and gatherings. The open layout allows for seamless flow between the kitchen, dining ...

Want to Know More About This Home?









Want to Know More About This Home?









Want to Know More About This Home?









Want to Know More About This Home?









Third Floor 3-Bedroom Layout

Want to Know More About This Home?







### Options



Optional Terrace Bedroom





Optional Shower Only

#### First Floor Options





Second Floor Options

Want to Know More **About This Home?** 







## Third Floor Options





Optional Shower w. Free Standing Tub Combo

#### 2-Bedroom Layout





ing Tub Combo

3-Bedroom Layout

Want to Know More About This Home?