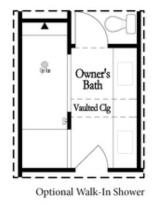

hile the kitchen opens to a spacious deck, perfect for enjoying the outdoors. The family room features large arched windows and a cozy fireplace, creating a warm and inviting atmosphere for relaxation and gatherings. The open layout allows for seamless flow between the kitchen, dining ...

Want to Know More About This Home?









Want to Know More About This Home?









Want to Know More About This Home?









Want to Know More About This Home?









Third Floor 3-Bedroom Layout

Want to Know More About This Home?







### Options



Optional Terrace Bedroom





Optional Shower Only

#### First Floor Options





Second Floor Options

Want to Know More **About This Home?** 







## Third Floor Options





Optional Shower w. Free Standing Tub Combo

#### 2-Bedroom Layout





ing Tub Combo

3-Bedroom Layout

Want to Know More About This Home?