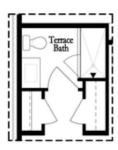

, quartz countertops, a single bowl stainless sink, and a stylish 3x12 tile backsplash, creating a sophisticated and inviting space for cooking and entertaining. The large island provides ample workspace and seating, while the kitchen opens to a spacious deck, perfect for enjoying the outdoors. The family room features large arched windows and a cozy fireplace, creating a warm and inviting atmosphere for relaxation and gatherings. The open layout allows for seamless flow between the kitchen, dining ...

Want to Know More About This Home?









Want to Know More About This Home?









Want to Know More About This Home?









Want to Know More About This Home?









Third Floor 3-Bedroom Layout

Want to Know More About This Home?







### Options



Optional Terrace Bedroom





Optional Shower Only

#### First Floor Options





Second Floor Options

Want to Know More **About This Home?** 







## Third Floor Options





Optional Shower w. Free Standing Tub Combo

#### 2-Bedroom Layout





ing Tub Combo

3-Bedroom Layout

Want to Know More About This Home?