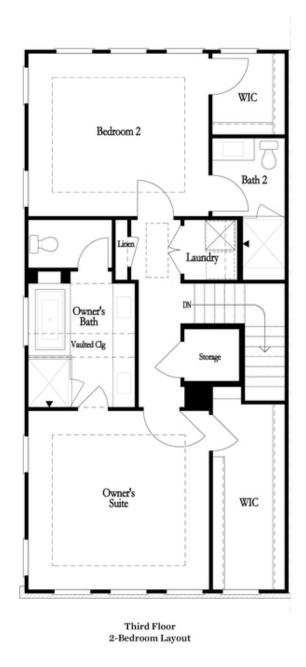

#### 2-Bedroom Layout

ing Tub Combo

3-Bedroom Layout

Want to Know More About This Home?