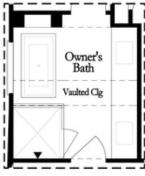

ntertaining. The large island provides ample workspace and seating, while the kitchen opens to a spacious deck, perfect for enjoying the outdoors. The family room features large arched windows and a cozy fireplace, creating a warm and inviting atmosphere for relaxation and gatherings. The open layout allows for seamless flow between the kitchen, dining ...

Want to Know More About This Home?









Want to Know More About This Home?









Want to Know More About This Home?









Want to Know More About This Home?









Third Floor 3-Bedroom Layout

Want to Know More About This Home?







### Options



Optional Terrace Bedroom





Optional Shower Only

#### First Floor Options





Second Floor Options

Want to Know More **About This Home?** 







## Third Floor Options





Optional Shower w. Free Standing Tub Combo

#### 2-Bedroom Layout





ing Tub Combo

3-Bedroom Layout

Want to Know More About This Home?