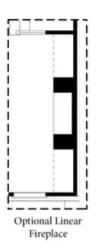

and a stylish 3x12 tile backsplash, creating a sophisticated and inviting space for cooking and entertaining. The large island provides ample workspace and seating, while the kitchen opens to a spacious deck, perfect for enjoying the outdoors. The family room features large arched windows and a cozy fireplace, creating a warm and inviting atmosphere for relaxation and gatherings. The open layout allows for seamless flow between the kitchen, dining ...

Want to Know More About This Home?









Want to Know More About This Home?









Want to Know More About This Home?









Want to Know More About This Home?









Third Floor 3-Bedroom Layout

Want to Know More About This Home?







### Options



Optional Terrace Bedroom





Optional Shower Only

#### First Floor Options





Second Floor Options

Want to Know More **About This Home?** 







## Third Floor Options





Optional Shower w. Free Standing Tub Combo

#### 2-Bedroom Layout





ing Tub Combo

3-Bedroom Layout

Want to Know More About This Home?