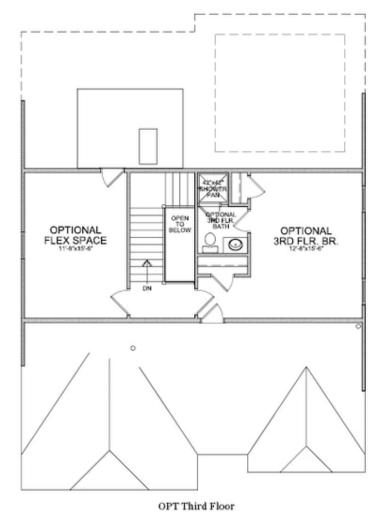

PRICED AT

\$1,089,300

3607 Sq Ft

6 Beds

5.0 Baths

2 Car Garage

حاً 3.0 Storv

The Montgomery F; "SPRING INTO A NEW HOME?" Come now or this one will be gone! HOME IS TO BE BUILT and is our MOST POPULAR plan in our current release. All structural options have already been selected in this plan, the only thing left to do is pick your design finishes to call this HOME! The Montgomery F elevation has a spacious FRONT PORCH and beautiful stone and siding exterior. THREE STORY HOME story home with structural options added to maximize use of space and design offering an expansive open-concept extended kitchen with oversized QUARTZ island and counterops, stainless steel appliances and open FAMILY room space that overlooks the backyard. There is plenty of room for entertaining and enjoying life! The first floor features 10 FOOT CEILINGS WITH 8 FOOT DOORS and ENLONGATED WINDOWS and a FULL BATH and Bedroom. On the second level, the Owners Retreat is one of the best features in the home, with a Spa-like bathroom design giving you both your own side of the bathroom (HIS and HERS) featuring beautiful vanities and an AMAZING Walk-in Closet, you just have to see for yourself! The 3rd FLOOR features a ENSUITE BEDROOM and BONUS room. ...