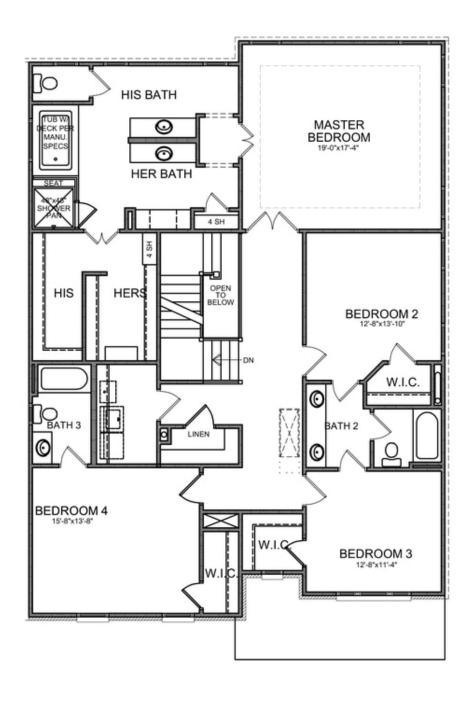

PRICED AT

\$1,089,300

3607 Sq Ft

6 Beds

5.0 Baths

2 Car Garage

حاً 3.0 Storv

The Montgomery F; "SPRING INTO A NEW HOME?" Come now or this one will be gone! HOME IS TO BE BUILT and is our MOST POPULAR plan in our current release. All structural options have already been selected in this plan, the only thing left to do is pick your design finishes to call this HOME! The Montgomery F elevation has a spacious FRONT PORCH and beautiful stone and siding exterior. THREE STORY HOME story home with structural options added to maximize use of space and design offering an expansive open-concept extended kitchen with oversized QUARTZ island and counterops, stainless steel appliances and open FAMILY room space that overlooks the backyard. There is plenty of room for entertaining and enjoying life! The first floor features 10 FOOT CEILINGS WITH 8 FOOT DOORS and ENLONGATED WINDOWS and a FULL BATH and Bedroom. On the second level, the Owners Retreat is one of the best features in the home, with a Spa-like bathroom design giving you both your own side of the bathroom (HIS and HERS) featuring beautiful vanities and an AMAZING Walk-in Closet, you just have to see for yourself! The 3rd FLOOR features a ENSUITE BEDROOM and BONUS room. ...