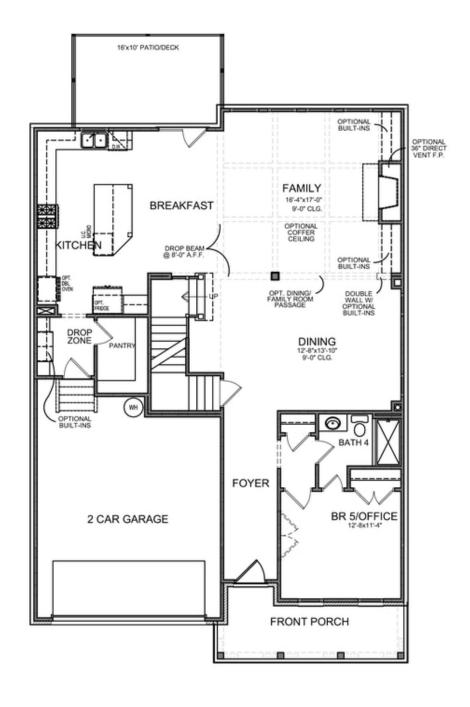

PRICED AT

\$1,089,300

3607 Sq Ft

6 Beds

5.0 Baths

2 Car Garage

حاً 3.0 Storv

The Montgomery F; "SPRING INTO A NEW HOME?" Come now or this one will be gone! HOME IS TO BE BUILT and is our MOST POPULAR plan in our current release. All structural options have already been selected in this plan, the only thing left to do is pick your design finishes to call this HOME! The Montgomery F elevation has a spacious FRONT PORCH and beautiful stone and siding exterior. THREE STORY HOME story home with structural options added to maximize use of space and design offering an expansive open-concept extended kitchen with oversized QUARTZ island and counterops, stainless steel appliances and open FAMILY room space that overlooks the backyard. There is plenty of room for entertaining and enjoying life! The first floor features 10 FOOT CEILINGS WITH 8 FOOT DOORS and ENLONGATED WINDOWS and a FULL BATH and Bedroom. On the second level, the Owners Retreat is one of the best features in the home, with a Spa-like bathroom design giving you both your own side of the bathroom (HIS and HERS) featuring beautiful vanities and an AMAZING Walk-in Closet, you just have to see for yourself! The 3rd FLOOR features a ENSUITE BEDROOM and BONUS room. ...