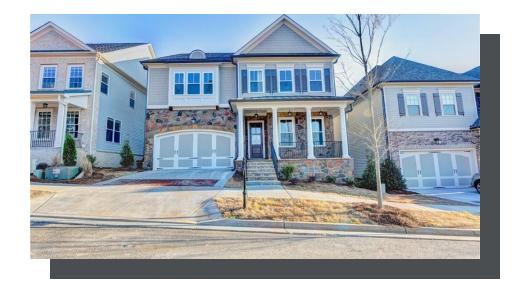

PRICED AT

\$1,089,300

3607 Sq Ft

6 Beds

5.0 Baths

2 Car Garage

حاً 3.0 Storv

The Montgomery F; "SPRING INTO A NEW HOME?" Come now or this one will be gone! HOME IS TO BE BUILT and is our MOST POPULAR plan in our current release. All structural options have already been selected in this plan, the only thing left to do is pick your design finishes to call this HOME! The Montgomery F elevation has a spacious FRONT PORCH and beautiful stone and siding exterior. THREE STORY HOME story home with structural options added to maximize use of space and design offering an expansive open-concept extended kitchen with oversized QUARTZ island and counterops, stainless steel appliances and open FAMILY room space that overlooks the backyard. There is plenty of room for entertaining and enjoying life! The first floor features 10 FOOT CEILINGS WITH 8 FOOT DOORS and ENLONGATED WINDOWS and a FULL BATH and Bedroom. On the second level, the Owners Retreat is one of the best features in the home, with a Spa-like bathroom design giving you both your own side of the bathroom (HIS and HERS) featuring beautiful vanities and an AMAZING Walk-in Closet, you just have to see for yourself! The 3rd FLOOR features a ENSUITE BEDROOM and BONUS room. ...