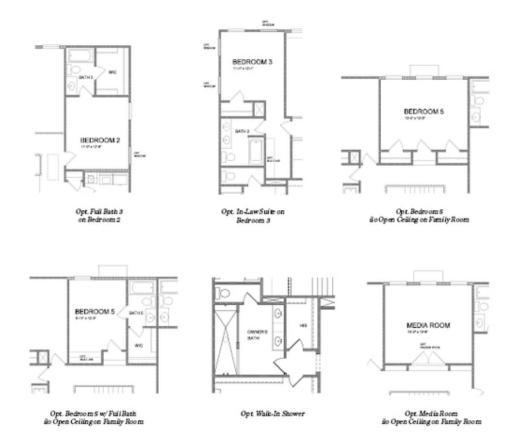

# CARRIAGE COLLECTION THE CALHOUN SINGLE FAMILY INBELLMOORE PARK | JOHNS CREEK, GA

Opt. Coffered Ceilings w/Opt. Media Room or Bedroom 5 above

Opt. Bedroom 4 w/ Full Bath Bo Study & Power Room

Opt. Sunroom