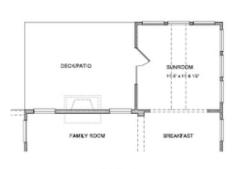

# CARRIAGE COLLECTION THE CALHOUN SINGLE FAMILY INBELLMOORE PARK | JOHNS CREEK, GA

Opt. Coffered Ceilings w/Opt. Media Room or Bedroom 5 above

Opt. Bedroom 4 w/ Full Bath Bo Study & Power Room

Opt. Sunroom