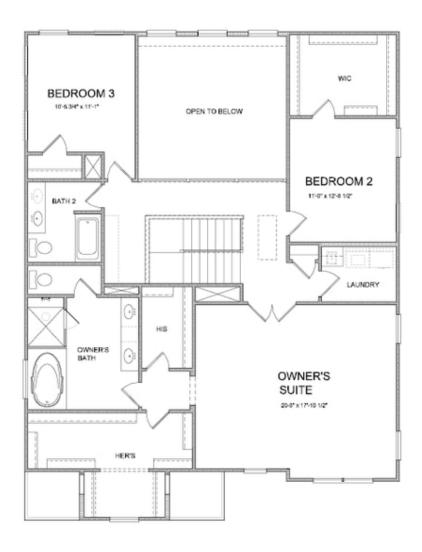

- Optional Sunroom with Fireplace and Access to Deck/Patio
- Spacious Owner's Suite with Dual Walk-In Closets, Separate Tub, Shower and Dual Vanities
- Optional Third Level Retreat with Bedroom, Bonus Room and Large Storage Area
- Additional Bedroom Options To Provide Three to Six Bedrooms
- Optional Media Room On Upper Level