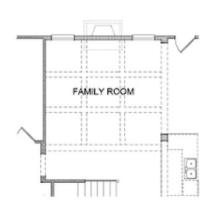

- Optional Sunroom with Fireplace and Access to Deck/Patio
- Spacious Owner's Suite with Dual Walk-In Closets, Separate Tub, Shower and Dual Vanities
- Optional Third Level Retreat with Bedroom, Bonus Room and Large Storage Area
- Additional Bedroom Options To Provide Three to Six Bedrooms
- Optional Media Room On Upper Level

Opt. Covered Dock/Patio

Want to Know More About This Home?