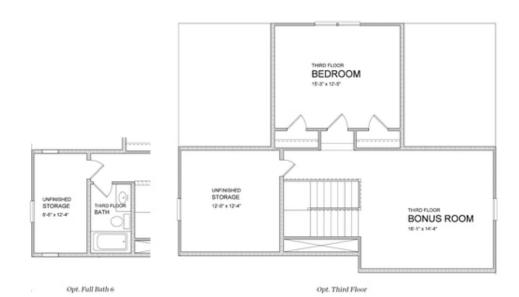

- Optional Sunroom with Fireplace and Access to Deck/Patio
- Spacious Owner's Suite with Dual Walk-In Closets, Separate Tub, Shower and Dual Vanities
- Optional Third Level Retreat with Bedroom, Bonus Room and Large Storage Area
- Additional Bedroom Options To Provide Three to Six Bedrooms
- Optional Media Room On Upper Level