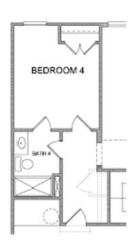

- Optional Sunroom with Fireplace and Access to Deck/Patio
- Spacious Owner's Suite with Dual Walk-In Closets, Separate Tub, Shower and Dual Vanities
- Optional Third Level Retreat with Bedroom, Bonus Room and Large Storage Area
- Additional Bedroom Options To Provide Three to Six Bedrooms
- Optional Media Room On Upper Level

# CARRIAGE COLLECTION THE CALHOUN SINGLE FAMILY INBELLMOORE PARK | JOHNS CREEK, GA

Opt. Coffered Ceilings w/Opt. Media Room or Bedroom 5 above

Opt. Bedroom 4 w/ Full Bath Bo Study & Power Room

Opt. Sunroom