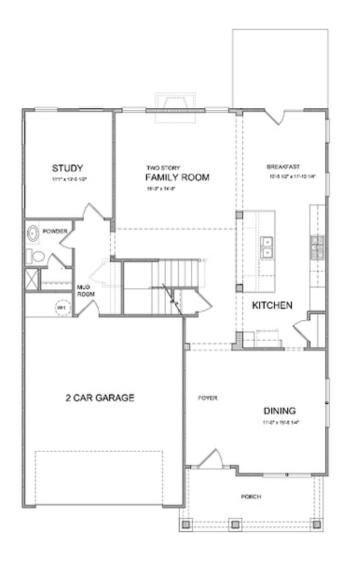

# CARRIAGE COLLECTION THE CALHOUN SINGLE FAMILY INBELLMOORE PARK | JOHNS CREEK, GA

Opt. Coffered Ceilings w/Opt. Media Room or Bedroom 5 above

Opt. Bedroom 4 w/ Full Bath Bo Study & Power Room

Opt. Sunroom

Opt. Covered Dock/Patio

Want to Know More About This Home?