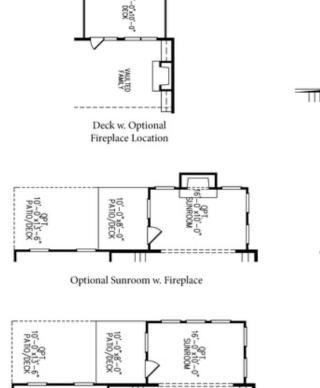

ō,

Optional Covered Porch

**Optional Butler's Pantry** 

Optional Walk-In Shower

Want to Know More About This Home?

**Optional Sunroom** 

CONTACT OUR COMMUNITY SALES MANAGER Call Us @ (770) 580-9300

Optional Dual Master ilo Bedroom 4 & Media Room