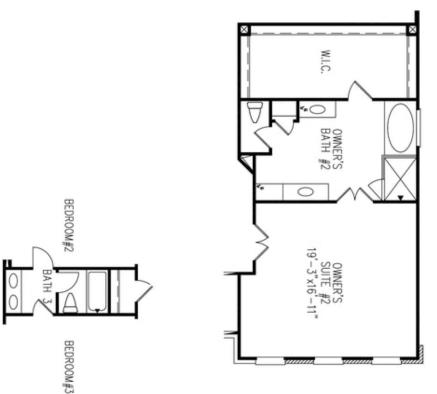

YEARS

- Owner's Suite on Main Level with Large Walk-In Closet
- Spacious Kitchen with Island overlooking Breakfast Nook and Family Room

ELEVATED

- Separate Formal Dining Room
- Upper Level features a spacious Media Room and three Secondary bedrooms with Walk-In Closets
- Access to Private Deck off Family Room Two Car Garage

ō,

Optional Covered Porch

**Optional Butler's Pantry** 

Optional Walk-In Shower

Want to Know More About This Home?

**Optional Sunroom** 

CONTACT OUR COMMUNITY SALES MANAGER Call Us @ (770) 580-9300

Optional Dual Master ilo Bedroom 4 & Media Room