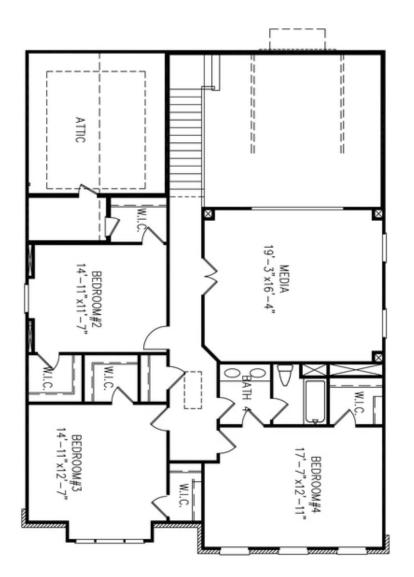

YEARS

- Owner's Suite on Main Level with Large Walk-In Closet
- Spacious Kitchen with Island overlooking Breakfast Nook and Family Room

ELEVATED

- Separate Formal Dining Room
- Upper Level features a spacious Media Room and three Secondary bedrooms with Walk-In Closets
- Access to Private Deck off Family Room Two Car Garage

Want to Know More About This Home?

CONTACT OUR COMMUNITY SALES MANAGER Call Us @ (770) 580-9300

Please refer to actual blueprints for an accurate representation of home design. Home design and elevations subject to change without prior notice. Window, door and porch locations may vary by elevation. Subject to error, omission or withdrawal.