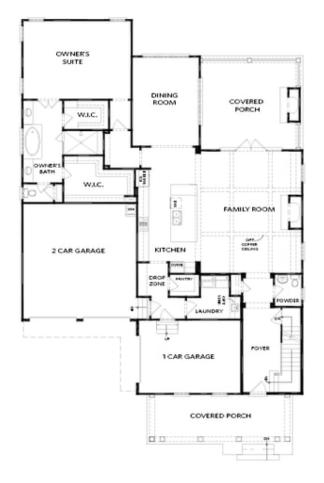

PRICED FROM **\$1,275,000** ▲ 3,919 - 4,207 Sq Ft ▲ - 5 Beds ▲ 3.5 - 4 Baths 2 Car Garage ▲ 2.0 Story

- Gourmet Kitchen Overlooks the Family Room, Dinning Room, and the Outdoor Living Area which Includes a Covered Porch with a Fireplace
- 3 Car Garage Separated into 2-Car Garage and 1-Car Garage facing the Side of the Home
- Large Owner's Suite has Double Doors Opening to the Owner's Bath which includes a Soaking Tub Separating 2 Vanities, a Stand Up Shower, and 2 Separate Walk-In Closets
- Laundry Room is on the Main
- Second Floor Features 3 Bedrooms, 2 Baths and a Bonus Room

# **Available Elevations**

FIRST FLOOR

Elevation A, B, D

Want to Know More About This Home?

CONTACT OUR COMMUNITY SALES MANAGER Call Us @ 678.424.6275

Please refer to actual blueprints for an accurate representation of home design. Home design and elevations subject to change without prior notice. Window, door and porch locations may vary by elevation. Subject to error, omission or withdrawal.