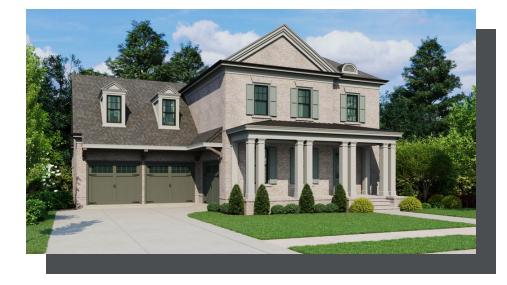

PRICED FROM **\$1,275,000** ▲ 3,919 - 4,207 Sq Ft ▲ - 5 Beds ▲ 3.5 - 4 Baths 2 Car Garage ▲ 2.0 Story

- Gourmet Kitchen Overlooks the Family Room, Dinning Room, and the Outdoor Living Area which Includes a Covered Porch with a Fireplace
- 3 Car Garage Separated into 2-Car Garage and 1-Car Garage facing the Side of the Home
- Large Owner's Suite has Double Doors Opening to the Owner's Bath which includes a Soaking Tub Separating 2 Vanities, a Stand Up Shower, and 2 Separate Walk-In Closets
- Laundry Room is on the Main
- Second Floor Features 3 Bedrooms, 2 Baths and a Bonus Room

# **Available Elevations**

FIRST FLOOR

Elevation A, B, D

Want to Know More About This Home?

CONTACT OUR COMMUNITY SALES MANAGER Call Us @ 678.424.6275

Please refer to actual blueprints for an accurate representation of home design. Home design and elevations subject to change without prior notice. Window, door and porch locations may vary by elevation. Subject to error, omission or withdrawal.