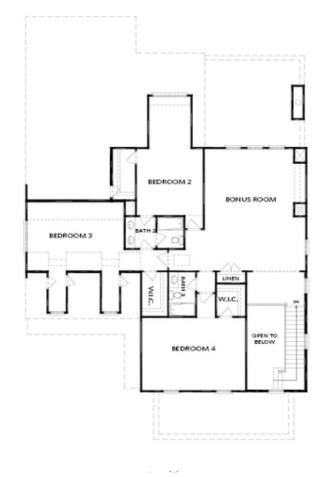

PRICED FROM **\$1,275,000** ▲ 3,919 - 4,207 Sq Ft ▲ - 5 Beds ▲ 3.5 - 4 Baths 2 Car Garage ▲ 2.0 Story

- Gourmet Kitchen Overlooks the Family Room, Dinning Room, and the Outdoor Living Area which Includes a Covered Porch with a Fireplace
- 3 Car Garage Separated into 2-Car Garage and 1-Car Garage facing the Side of the Home
- Large Owner's Suite has Double Doors Opening to the Owner's Bath which includes a Soaking Tub Separating 2 Vanities, a Stand Up Shower, and 2 Separate Walk-In Closets
- Laundry Room is on the Main
- Second Floor Features 3 Bedrooms, 2 Baths and a Bonus Room

SECOND FLOOR

Elevation A, B, D

Want to Know More About This Home?

CONTACT OUR COMMUNITY SALES MANAGER Call Us @ 678.424.6275

Please refer to actual blueprints for an accurate representation of home design. Home design and elevations subject to change without prior notice. Window, door and porch locations may vary by elevation. Subject to error, omission or withdrawal.