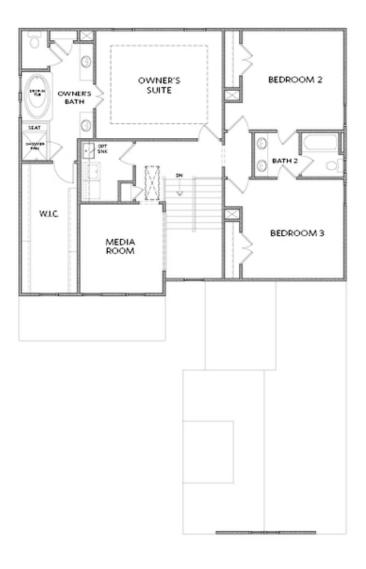

- Open Concept with Kitchen Overlooking the Dining Room and Family Room
- Large L-Shape Kitchen with Island setting the stage for Family Events
- Covered Rear Patio off the Kitchen
- Study/Home Office off the Foyer
- Massive Owner's Suite with Double Doors Opening Up to the Owner's Bath
- Soaking Tub with Separate Shower and Huge Walk-in-Closet in Owner's Bath
- Laundry Room is Outside the Owner's Suite

## **Available Elevations**

FIRST FLOOR

Want to Know More About This Home?

CONTACT OUR COMMUNITY SALES MANAGER Call Us @ 678.424.6275

SECOND FLOOR

Want to Know More About This Home?

CONTACT OUR COMMUNITY SALES MANAGER Call Us @ 678.424.6275