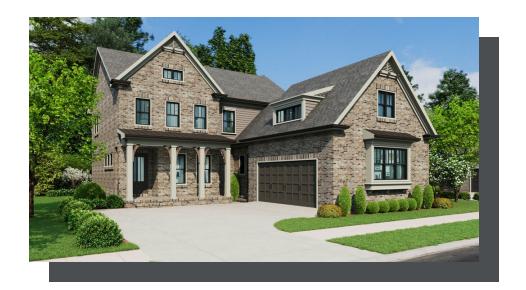

## PLAZA COLLECTION THE SHERMAN SINGLE FAMILY IN KNOLLWOOD | JOHNS CREEK, GA

PRICED FROM

\$1,100,000

3,040 - 3,072 Sq Ft

4 Beds

⇒ 3 Baths

2 Car Garage

ے۔ 2.0 Story

- Open Concept with Kitchen Overlooking the Dining Room and Family Room
- Large L-Shape Kitchen with Island setting the stage for Family Events
- Covered Rear Patio off the Kitchen
- Study/Home Office off the Foyer
- Massive Owner's Suite with Double Doors Opening Up to the Owner's Bath
- Soaking Tub with Separate Shower and Huge Walk-in-Closet in Owner's Bath
- Laundry Room is Outside the Owner's Suite