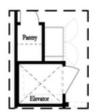

Opt. Elevator First Floor

2nd Floor Stairs to 3rd Floor

Opt. Elevator Second Floor

Owner's Suite & Bath \*No Trey or Vaulted Ceilings w/ 3rd Floor

Opt. Open Rail on 3rd Floor

Opt. Elevator Third Floor

OPTIONS