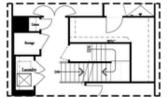

Opt. Elevator First Floor

2nd Floor Stairs to 3rd Floor

Opt. Elevator Second Floor

Owner's Suite & Bath \*No Trey or Vaulted Ceilings w/ 3rd Floor

Opt. Open Rail on 3rd Floor

Opt. Elevator Third Floor

OPTIONS