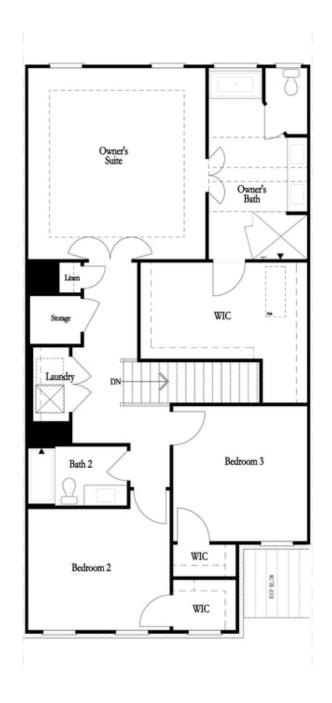

Opt. Elevator First Floor

2nd Floor Stairs to 3rd Floor

Opt. Elevator Second Floor

Owner's Suite & Bath \*No Trey or Vaulted Ceilings w/ 3rd Floor

Opt. Open Rail on 3rd Floor

Opt. Elevator Third Floor

OPTIONS