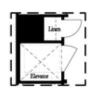

Opt. Elevator First Floor

2nd Floor Stairs to 3rd Floor

Opt. Elevator Second Floor

Owner's Suite & Bath \*No Trey or Vaulted Ceilings w/ 3rd Floor

Opt. Open Rail on 3rd Floor

Opt. Elevator Third Floor

OPTIONS