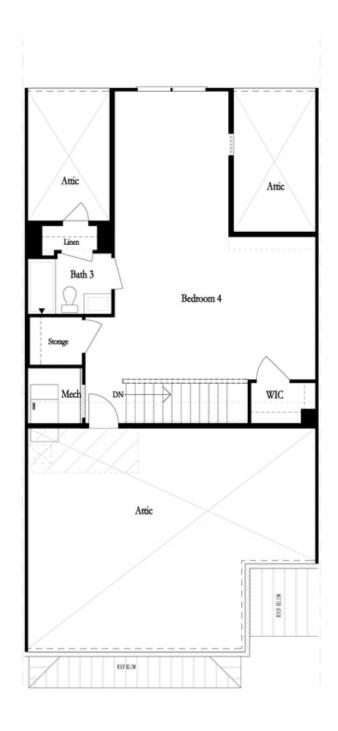

Opt. Elevator First Floor

2nd Floor Stairs to 3rd Floor

Opt. Elevator Second Floor

Owner's Suite & Bath \*No Trey or Vaulted Ceilings w/ 3rd Floor

Opt. Open Rail on 3rd Floor

Opt. Elevator Third Floor

OPTIONS