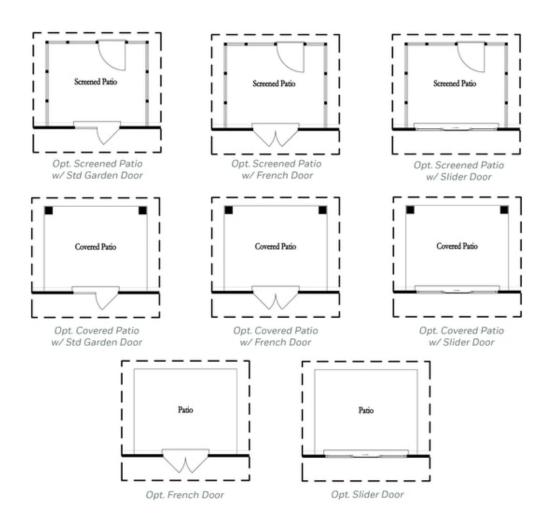

Opt. Elevator First Floor

2nd Floor Stairs to 3rd Floor

Opt. Elevator Second Floor

Owner's Suite & Bath \*No Trey or Vaulted Ceilings w/ 3rd Floor

Opt. Open Rail on 3rd Floor

Opt. Elevator Third Floor

OPTIONS