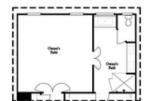

Opt. Elevator First Floor

2nd Floor Stairs to 3rd Floor

Opt. Elevator Second Floor

Owner's Suite & Bath \*No Trey or Vaulted Ceilings w/ 3rd Floor

Opt. Open Rail on 3rd Floor

Opt. Elevator Third Floor

OPTIONS