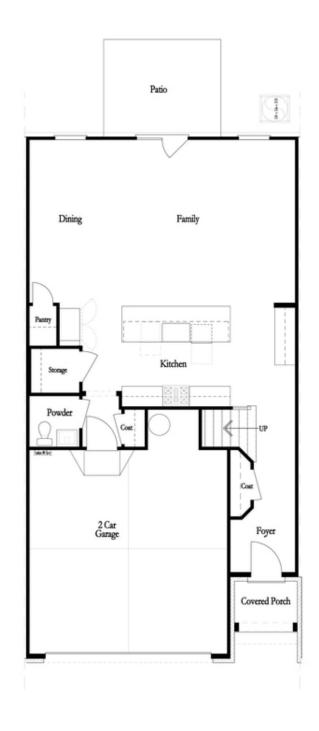

PRICED AT

\$807,570

2837 Sq Ft

4 Beds

3.5 Baths

🖹 2 Car Garage

عاد 3.0 Story

Spring into a new home! The Ellington is currently under construction and will be ready for move in June/July of 2024. Located in the heart of Johns Creek at Ward's Crossing, a Providence Group community! This floorplan features 3 story living with 4 bedrooms, 3.5 baths and over 2800 square feet of functional living space. With the living level located on the main, this home truly lives like a single-family home. The beautifully designed entertainer's kitchen opens up to the family room, allowing for the perfect space to host loved ones or have a quiet night at home, lying next to your gas fireplace, which is detailed beautifully with a white quartzite surround. The kitchen features Bell cabinetry, GE Profile appliances, Cambria quartz countertops, a farmhouse sink, and an enormous island that truly is perfect for entertaining! Hardwoods throughout all main living areas and the primary bedroom. This home is Energy Star certified and built with the finest finishing touches, including a Rheem gas tankless water heater, Thermacrete and Energy Star certified windows. Located right next to Johns Creek High School and, State Bridge Crossing Elementary is just across the street! The location can't be beat! Give us a call ...