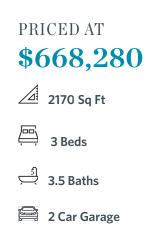

**ELEVATED** 

Spring into a New home by The Providence Group! \$5,000 towards closing cost when financing with one of Seller's preferred lenders. Welcome to Waterside a Gated Master planned community nestled on the Chattahoochee River! Introducing The Chamberlain plan, this exquisite home features 3 bedrooms and 3.5 baths. As you enter this beauty your invited into a white kitchen with Cambria Ella countertops and black matte hardware that exudes a sleek, modern elegance with a hint of contrast. Imagine walking into the space and being greeted by pristine white cabinetry, with a subtle satin finish to enhance the clean aesthetic. The Cambria Ella countertops is the centerpiece, featuring a soft white background with delicate veining in shades of gray, creating a timeless and sophisticated look. This outstanding kitchen is outfitted with GE Profile stainless appliances that gives modernity, functionality, and style. The living room is the focal point, featuring ample space for relaxation and entertainment. Large windows invite abundant natural light, creating an airy and inviting atmosphere. This space can accommodate plenty of comfortable seating arrangements and encourages gatherings with family and friends. On the rear of of the second floor features a sunny sunroom that makes the perfect office with ...