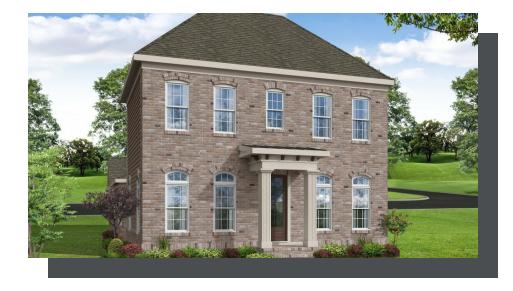

|        | 2,599 - 2,640 Sq Ft |
|--------|---------------------|
| <br>   | 4 Beds              |
| )<br>L | 3.5 Baths           |
|        | 2 Car Garage        |
|        | 2.0 Story           |

- Open, Bright Floor Plan Layout
- Family Room and Formal Dinning Room are just off the Foyer
- Large Kitchen Overlooking the Breakfast Area
- Great Views to Side Courtyard from Kitchen and Breakfast Room
- Grand Double Doors Open up to the Inviting Owner's Suite with a Large Walk-In Closet
- Owner's Bath as a 2-Sink Shared Vanity, a Soaking Tub with a Separate Shower
- Loft/Media Room on Upper Level