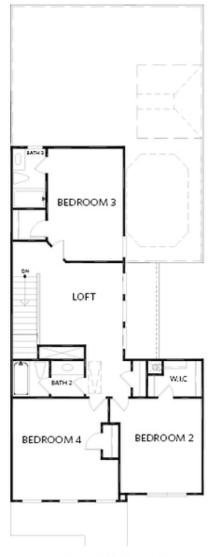

|        | 2,599 - 2,640 Sq Ft |
|--------|---------------------|
| <br>   | 4 Beds              |
| )<br>L | 3.5 Baths           |
|        | 2 Car Garage        |
|        | 2.0 Story           |

- Open, Bright Floor Plan Layout
- Family Room and Formal Dinning Room are just off the Foyer
- Large Kitchen Overlooking the Breakfast Area
- Great Views to Side Courtyard from Kitchen and Breakfast Room
- Grand Double Doors Open up to the Inviting Owner's Suite with a Large Walk-In Closet
- Owner's Bath as a 2-Sink Shared Vanity, a Soaking Tub with a Separate Shower
- Loft/Media Room on Upper Level

## VINTAGE COLLECTION THE KENTMERE SINGLE FAMILY IN 1 LOCATION

SECOND FLOOR

Elevation G