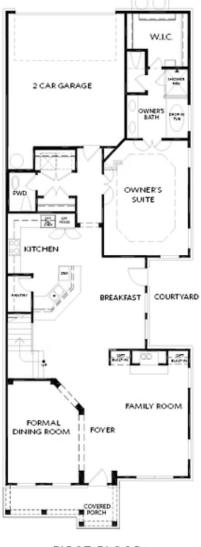

|        | 2,599 - 2,640 Sq Ft |
|--------|---------------------|
| <br>   | 4 Beds              |
| )<br>L | 3.5 Baths           |
|        | 2 Car Garage        |
|        | 2.0 Story           |

- Open, Bright Floor Plan Layout
- Family Room and Formal Dinning Room are just off the Foyer
- Large Kitchen Overlooking the Breakfast Area
- Great Views to Side Courtyard from Kitchen and Breakfast Room
- Grand Double Doors Open up to the Inviting Owner's Suite with a Large Walk-In Closet
- Owner's Bath as a 2-Sink Shared Vanity, a Soaking Tub with a Separate Shower
- Loft/Media Room on Upper Level

## VINTAGE COLLECTION THE KENTMERE SINGLE FAMILY IN 1 LOCATION

FIRST FLOOR

Elevation G