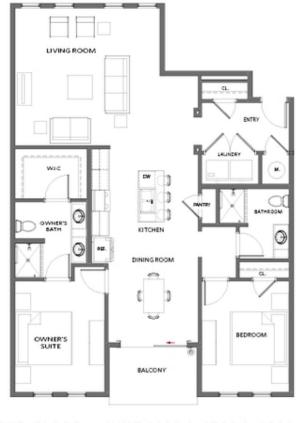

## **Available Elevations**

**Elevation - Building** 1600

CONDO FLAT COLLECTION THE KIRKWOOD CONDOMINIUM IN 1 LOCATION

| 2ND FLOOR | UNIT 16: | 22   1722 | 1822 |
|-----------|----------|-----------|------|
| 3RD FLOOR | UNIT 16  | 23   1723 | 1823 |
| 4TH FLOOR | UNIT 16: | 24   1724 | 1824 |