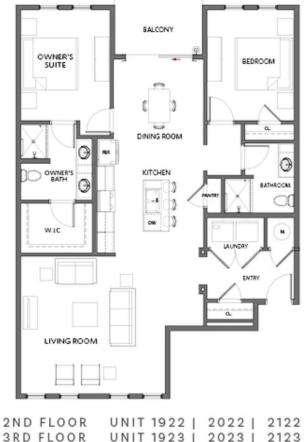

## CONDO FLAT COLLECTION THE KIRKWOOD CONDOMINIUM IN 1 LOCATION

| 2ND   | FLOOR | UNII | 1922 |   | 2022 | 1 | 2122 |
|-------|-------|------|------|---|------|---|------|
| 3 R D | FLOOR | UNIT | 1923 | L | 2023 | L | 2123 |
| 4TH   | FLOOR | UNIT | 1924 | L | 2024 | L | 2124 |