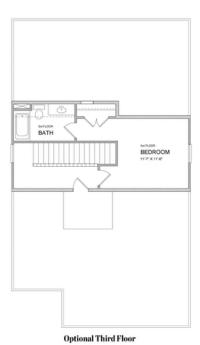

## VINTAGE COLLECTION THE TENSLEY SINGLE FAMILY IN 2 LOCATIONS

2,360 - 2,779 Sq Ft

3 - 5 Beds

2.5 - 4 Baths

**2** Car Garage

2.0 - 3.0 Story

- Main Level Study
- Upper Level Owner's Suite with Huge Walk In Closet
- Secondary Bedrooms with Shared Full Bath
- Optional Main Level Guest Retreat
- Optional Third Level Retreat with Bedroom and Full Bath