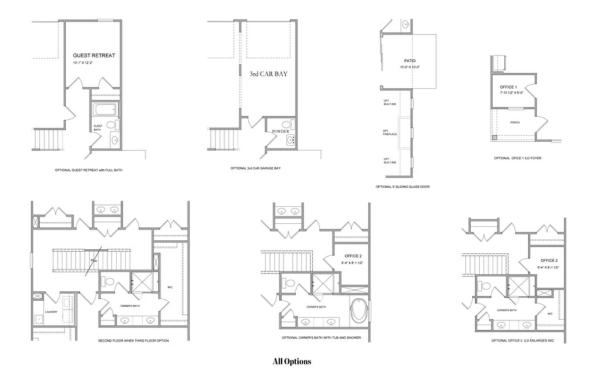

## VINTAGE COLLECTION THE TENSLEY SINGLE FAMILY IN 2 LOCATIONS

2,360 - 2,779 Sq Ft

3 - 5 Beds

2.5 - 4 Baths

**2** Car Garage

2.0 - 3.0 Story

- Main Level Study
- Upper Level Owner's Suite with Huge Walk In Closet
- Secondary Bedrooms with Shared Full Bath
- Optional Main Level Guest Retreat
- Optional Third Level Retreat with Bedroom and Full Bath