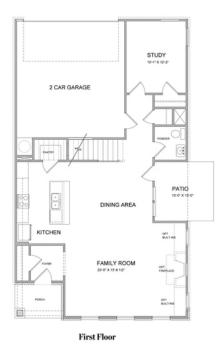

## VINTAGE COLLECTION THE TENSLEY SINGLE FAMILY IN 2 LOCATIONS

2,360 - 2,779 Sq Ft

3 - 5 Beds

2.5 - 4 Baths

**2** Car Garage

2.0 - 3.0 Story

- Main Level Study
- Upper Level Owner's Suite with Huge Walk In Closet
- Secondary Bedrooms with Shared Full Bath
- Optional Main Level Guest Retreat
- Optional Third Level Retreat with Bedroom and Full Bath