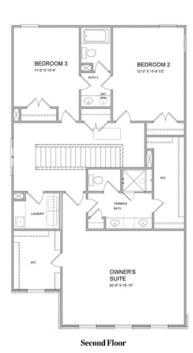

## VINTAGE COLLECTION THE TENSLEY SINGLE FAMILY IN 2 LOCATIONS

2,360 - 2,779 Sq Ft

3 - 5 Beds

2.5 - 4 Baths

**2** Car Garage

2.0 - 3.0 Story

- Main Level Study
- Upper Level Owner's Suite with Huge Walk In Closet
- Secondary Bedrooms with Shared Full Bath
- Optional Main Level Guest Retreat
- Optional Third Level Retreat with Bedroom and Full Bath