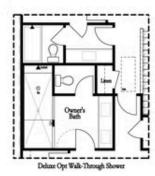

PRICED AT **\$850,475** 

2155 Sq Ft

3 Beds

2.5 Baths

2 Car Garage

**∠** 3.0 Story

Elevate your life in 2023 with a new home by The Providence Group and \$5,000 towards closing cost! This END UNIT it waiting for you!!!! Only 2 END UNIT'S REMAIN of the BEDFORD floorplan! Flex Space on Terrace Level leads right to the OUTDOOR COVERED PATIO with OUTDOOR FIREPLACE and front fenced in yard! Awesome space for entertaining. Stroll upstairs to the OPEN CONCEPT living on the main floor with tall 10' ceilings, walk-in pantry, sunroom that has access to the deck off the rear. Catch some sunrays! NAVY AND WHITE DESIGN PACKAGE. So classic! Fireplace in Family Room for those few cold Georgia nights with beautiful white painted brick surround. Step on up to the 3rd floor featuring an oversized Owner's Suite in the front w/large walk-in closet. Large shower offering 3 plumbing fixtures with double vanity in Owner's Bath with FREE STANDING TUB!. Two bedrooms in the rear of the home can both access the 2nd deck and enjoy some sunshine! Tons of windows throughout letting in lots of natural light. This home even has extra storage for all your goodies. 3-Story Brick Exterior with 2-car garage and driveway long enough for 2 more cars. Come be a ...