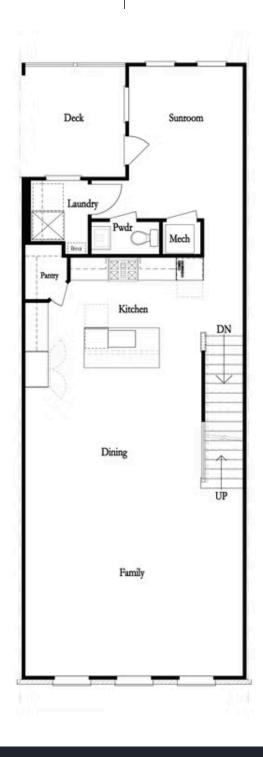

PRICED AT **\$850,475** 

2155 Sq Ft

3 Beds

2.5 Baths

2 Car Garage

**∠** 3.0 Story

Elevate your life in 2023 with a new home by The Providence Group and \$5,000 towards closing cost! This END UNIT it waiting for you!!!! Only 2 END UNIT'S REMAIN of the BEDFORD floorplan! Flex Space on Terrace Level leads right to the OUTDOOR COVERED PATIO with OUTDOOR FIREPLACE and front fenced in yard! Awesome space for entertaining. Stroll upstairs to the OPEN CONCEPT living on the main floor with tall 10' ceilings, walk-in pantry, sunroom that has access to the deck off the rear. Catch some sunrays! NAVY AND WHITE DESIGN PACKAGE. So classic! Fireplace in Family Room for those few cold Georgia nights with beautiful white painted brick surround. Step on up to the 3rd floor featuring an oversized Owner's Suite in the front w/large walk-in closet. Large shower offering 3 plumbing fixtures with double vanity in Owner's Bath with FREE STANDING TUB!. Two bedrooms in the rear of the home can both access the 2nd deck and enjoy some sunshine! Tons of windows throughout letting in lots of natural light. This home even has extra storage for all your goodies. 3-Story Brick Exterior with 2-car garage and driveway long enough for 2 more cars. Come be a ...