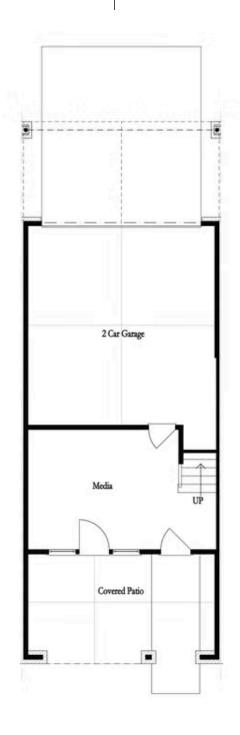

PRICED AT **\$850,475** 

2155 Sq Ft

3 Beds

2.5 Baths

2 Car Garage

**∠** 3.0 Story

Elevate your life in 2023 with a new home by The Providence Group and \$5,000 towards closing cost! This END UNIT it waiting for you!!!! Only 2 END UNIT'S REMAIN of the BEDFORD floorplan! Flex Space on Terrace Level leads right to the OUTDOOR COVERED PATIO with OUTDOOR FIREPLACE and front fenced in yard! Awesome space for entertaining. Stroll upstairs to the OPEN CONCEPT living on the main floor with tall 10' ceilings, walk-in pantry, sunroom that has access to the deck off the rear. Catch some sunrays! NAVY AND WHITE DESIGN PACKAGE. So classic! Fireplace in Family Room for those few cold Georgia nights with beautiful white painted brick surround. Step on up to the 3rd floor featuring an oversized Owner's Suite in the front w/large walk-in closet. Large shower offering 3 plumbing fixtures with double vanity in Owner's Bath with FREE STANDING TUB!. Two bedrooms in the rear of the home can both access the 2nd deck and enjoy some sunshine! Tons of windows throughout letting in lots of natural light. This home even has extra storage for all your goodies. 3-Story Brick Exterior with 2-car garage and driveway long enough for 2 more cars. Come be a ...