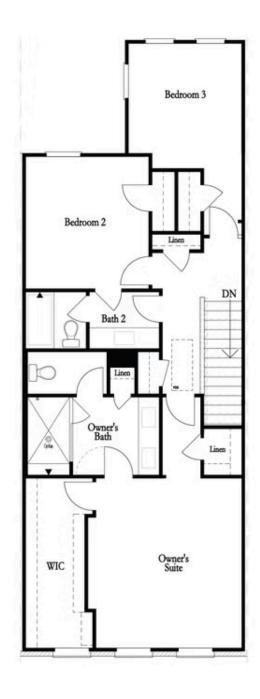

PRICED AT **\$850,475** 

2155 Sq Ft

3 Beds

2.5 Baths

2 Car Garage

**∠** 3.0 Story

Elevate your life in 2023 with a new home by The Providence Group and \$5,000 towards closing cost! This END UNIT it waiting for you!!!! Only 2 END UNIT'S REMAIN of the BEDFORD floorplan! Flex Space on Terrace Level leads right to the OUTDOOR COVERED PATIO with OUTDOOR FIREPLACE and front fenced in yard! Awesome space for entertaining. Stroll upstairs to the OPEN CONCEPT living on the main floor with tall 10' ceilings, walk-in pantry, sunroom that has access to the deck off the rear. Catch some sunrays! NAVY AND WHITE DESIGN PACKAGE. So classic! Fireplace in Family Room for those few cold Georgia nights with beautiful white painted brick surround. Step on up to the 3rd floor featuring an oversized Owner's Suite in the front w/large walk-in closet. Large shower offering 3 plumbing fixtures with double vanity in Owner's Bath with FREE STANDING TUB!. Two bedrooms in the rear of the home can both access the 2nd deck and enjoy some sunshine! Tons of windows throughout letting in lots of natural light. This home even has extra storage for all your goodies. 3-Story Brick Exterior with 2-car garage and driveway long enough for 2 more cars. Come be a ...