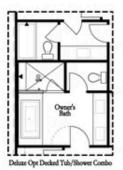

PRICED AT **\$850,475** 

2155 Sq Ft

3 Beds

2.5 Baths

2 Car Garage

**∠** 3.0 Story

Elevate your life in 2023 with a new home by The Providence Group and \$5,000 towards closing cost! This END UNIT it waiting for you!!!! Only 2 END UNIT'S REMAIN of the BEDFORD floorplan! Flex Space on Terrace Level leads right to the OUTDOOR COVERED PATIO with OUTDOOR FIREPLACE and front fenced in yard! Awesome space for entertaining. Stroll upstairs to the OPEN CONCEPT living on the main floor with tall 10' ceilings, walk-in pantry, sunroom that has access to the deck off the rear. Catch some sunrays! NAVY AND WHITE DESIGN PACKAGE. So classic! Fireplace in Family Room for those few cold Georgia nights with beautiful white painted brick surround. Step on up to the 3rd floor featuring an oversized Owner's Suite in the front w/large walk-in closet. Large shower offering 3 plumbing fixtures with double vanity in Owner's Bath with FREE STANDING TUB!. Two bedrooms in the rear of the home can both access the 2nd deck and enjoy some sunshine! Tons of windows throughout letting in lots of natural light. This home even has extra storage for all your goodies. 3-Story Brick Exterior with 2-car garage and driveway long enough for 2 more cars. Come be a ...