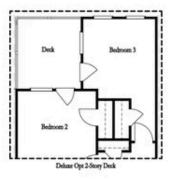

PRICED AT **\$850,475** 

2155 Sq Ft

3 Beds

2.5 Baths

2 Car Garage

**∠** 3.0 Story

Elevate your life in 2023 with a new home by The Providence Group and \$5,000 towards closing cost! This END UNIT it waiting for you!!!! Only 2 END UNIT'S REMAIN of the BEDFORD floorplan! Flex Space on Terrace Level leads right to the OUTDOOR COVERED PATIO with OUTDOOR FIREPLACE and front fenced in yard! Awesome space for entertaining. Stroll upstairs to the OPEN CONCEPT living on the main floor with tall 10' ceilings, walk-in pantry, sunroom that has access to the deck off the rear. Catch some sunrays! NAVY AND WHITE DESIGN PACKAGE. So classic! Fireplace in Family Room for those few cold Georgia nights with beautiful white painted brick surround. Step on up to the 3rd floor featuring an oversized Owner's Suite in the front w/large walk-in closet. Large shower offering 3 plumbing fixtures with double vanity in Owner's Bath with FREE STANDING TUB!. Two bedrooms in the rear of the home can both access the 2nd deck and enjoy some sunshine! Tons of windows throughout letting in lots of natural light. This home even has extra storage for all your goodies. 3-Story Brick Exterior with 2-car garage and driveway long enough for 2 more cars. Come be a ...