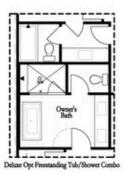

PRICED AT **\$850,475** 

2155 Sq Ft

3 Beds

2.5 Baths

2 Car Garage

**∠** 3.0 Story

Elevate your life in 2023 with a new home by The Providence Group and \$5,000 towards closing cost! This END UNIT it waiting for you!!!! Only 2 END UNIT'S REMAIN of the BEDFORD floorplan! Flex Space on Terrace Level leads right to the OUTDOOR COVERED PATIO with OUTDOOR FIREPLACE and front fenced in yard! Awesome space for entertaining. Stroll upstairs to the OPEN CONCEPT living on the main floor with tall 10' ceilings, walk-in pantry, sunroom that has access to the deck off the rear. Catch some sunrays! NAVY AND WHITE DESIGN PACKAGE. So classic! Fireplace in Family Room for those few cold Georgia nights with beautiful white painted brick surround. Step on up to the 3rd floor featuring an oversized Owner's Suite in the front w/large walk-in closet. Large shower offering 3 plumbing fixtures with double vanity in Owner's Bath with FREE STANDING TUB!. Two bedrooms in the rear of the home can both access the 2nd deck and enjoy some sunshine! Tons of windows throughout letting in lots of natural light. This home even has extra storage for all your goodies. 3-Story Brick Exterior with 2-car garage and driveway long enough for 2 more cars. Come be a ...