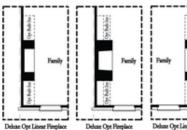

PRICED AT

\$850,475

2155 Sq Ft

3 Beds

2.5 Baths

2 Car Garage

\_\_\_\_\_\_ 3.0 Story

Elevate your life in 2023 with a new home by The Providence Group and \$5,000 towards closing cost! This END UNIT it waiting for you!!!! Only 2 END UNIT's REMAIN of the BEDFORD floorplan! Flex Space on Terrace Level leads right to the OUTDOOR COVERED PATIO with OUTDOOR FIREPLACE and front fenced in yard! Awesome space for entertaining. Stroll upstairs to the OPEN CONCEPT living on the main floor with tall 10' ceilings, walk-in pantry, sunroom that has access to the deck off the rear. Catch some sunrays! NAVY AND WHITE DESIGN PACKAGE. So classic! Fireplace in Family Room for those few cold Georgia nights with beautiful white painted brick surround. Step on up to the 3rd floor featuring an oversized Owner's Suite in the front w/large walk-in closet. Large shower offering 3 plumbing fixtures with double vanity in Owner's Bath with FREE STANDING TUB!. Two bedrooms in the rear of the home can both access the 2nd deck and enjoy some sunshine! Tons of windows throughout letting in lots of natural light. This home even has extra storage for all your goodies. 3-Story Brick Exterior with 2-car garage and driveway long enough for 2 more cars. Come be a ...