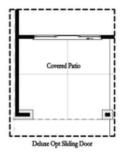

PRICED AT

\$850,475

2155 Sq Ft

3 Beds

2.5 Baths

2 Car Garage

\_\_\_\_\_\_ 3.0 Story

Elevate your life in 2023 with a new home by The Providence Group and \$5,000 towards closing cost! This END UNIT it waiting for you!!!! Only 2 END UNIT's REMAIN of the BEDFORD floorplan! Flex Space on Terrace Level leads right to the OUTDOOR COVERED PATIO with OUTDOOR FIREPLACE and front fenced in yard! Awesome space for entertaining. Stroll upstairs to the OPEN CONCEPT living on the main floor with tall 10' ceilings, walk-in pantry, sunroom that has access to the deck off the rear. Catch some sunrays! NAVY AND WHITE DESIGN PACKAGE. So classic! Fireplace in Family Room for those few cold Georgia nights with beautiful white painted brick surround. Step on up to the 3rd floor featuring an oversized Owner's Suite in the front w/large walk-in closet. Large shower offering 3 plumbing fixtures with double vanity in Owner's Bath with FREE STANDING TUB!. Two bedrooms in the rear of the home can both access the 2nd deck and enjoy some sunshine! Tons of windows throughout letting in lots of natural light. This home even has extra storage for all your goodies. 3-Story Brick Exterior with 2-car garage and driveway long enough for 2 more cars. Come be a ...