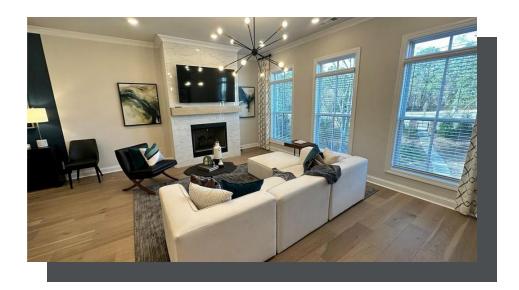

PRICED AT

\$850,475

2155 Sq Ft

3 Beds

2.5 Baths

2 Car Garage

\_\_\_\_\_\_ 3.0 Story

Elevate your life in 2023 with a new home by The Providence Group and \$5,000 towards closing cost! This END UNIT it waiting for you!!!! Only 2 END UNIT's REMAIN of the BEDFORD floorplan! Flex Space on Terrace Level leads right to the OUTDOOR COVERED PATIO with OUTDOOR FIREPLACE and front fenced in yard! Awesome space for entertaining. Stroll upstairs to the OPEN CONCEPT living on the main floor with tall 10' ceilings, walk-in pantry, sunroom that has access to the deck off the rear. Catch some sunrays! NAVY AND WHITE DESIGN PACKAGE. So classic! Fireplace in Family Room for those few cold Georgia nights with beautiful white painted brick surround. Step on up to the 3rd floor featuring an oversized Owner's Suite in the front w/large walk-in closet. Large shower offering 3 plumbing fixtures with double vanity in Owner's Bath with FREE STANDING TUB!. Two bedrooms in the rear of the home can both access the 2nd deck and enjoy some sunshine! Tons of windows throughout letting in lots of natural light. This home even has extra storage for all your goodies. 3-Story Brick Exterior with 2-car garage and driveway long enough for 2 more cars. Come be a ...