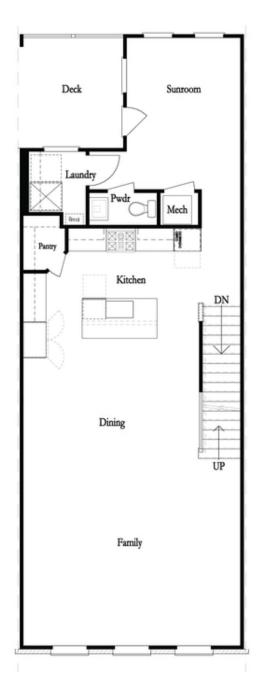

PRICED AT

\$850,475

2155 Sq Ft

3 Beds

2.5 Baths

2 Car Garage

\_\_\_\_\_\_ 3.0 Story

Elevate your life in 2023 with a new home by The Providence Group and \$5,000 towards closing cost! This END UNIT it waiting for you!!!! Only 2 END UNIT's REMAIN of the BEDFORD floorplan! Flex Space on Terrace Level leads right to the OUTDOOR COVERED PATIO with OUTDOOR FIREPLACE and front fenced in yard! Awesome space for entertaining. Stroll upstairs to the OPEN CONCEPT living on the main floor with tall 10' ceilings, walk-in pantry, sunroom that has access to the deck off the rear. Catch some sunrays! NAVY AND WHITE DESIGN PACKAGE. So classic! Fireplace in Family Room for those few cold Georgia nights with beautiful white painted brick surround. Step on up to the 3rd floor featuring an oversized Owner's Suite in the front w/large walk-in closet. Large shower offering 3 plumbing fixtures with double vanity in Owner's Bath with FREE STANDING TUB!. Two bedrooms in the rear of the home can both access the 2nd deck and enjoy some sunshine! Tons of windows throughout letting in lots of natural light. This home even has extra storage for all your goodies. 3-Story Brick Exterior with 2-car garage and driveway long enough for 2 more cars. Come be a ...