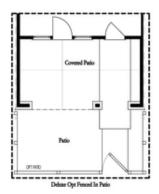

PRICED AT

\$850,475

2155 Sq Ft

3 Beds

2.5 Baths

2 Car Garage

\_\_\_\_\_\_ 3.0 Story

Elevate your life in 2023 with a new home by The Providence Group and \$5,000 towards closing cost! This END UNIT it waiting for you!!!! Only 2 END UNIT's REMAIN of the BEDFORD floorplan! Flex Space on Terrace Level leads right to the OUTDOOR COVERED PATIO with OUTDOOR FIREPLACE and front fenced in yard! Awesome space for entertaining. Stroll upstairs to the OPEN CONCEPT living on the main floor with tall 10' ceilings, walk-in pantry, sunroom that has access to the deck off the rear. Catch some sunrays! NAVY AND WHITE DESIGN PACKAGE. So classic! Fireplace in Family Room for those few cold Georgia nights with beautiful white painted brick surround. Step on up to the 3rd floor featuring an oversized Owner's Suite in the front w/large walk-in closet. Large shower offering 3 plumbing fixtures with double vanity in Owner's Bath with FREE STANDING TUB!. Two bedrooms in the rear of the home can both access the 2nd deck and enjoy some sunshine! Tons of windows throughout letting in lots of natural light. This home even has extra storage for all your goodies. 3-Story Brick Exterior with 2-car garage and driveway long enough for 2 more cars. Come be a ...