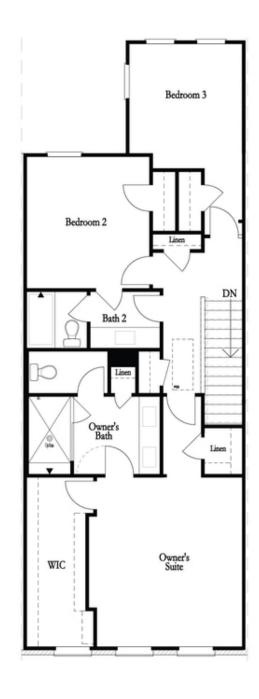

PRICED AT

\$850,475

2155 Sq Ft

3 Beds

2.5 Baths

2 Car Garage

\_\_\_\_\_\_ 3.0 Story

Elevate your life in 2023 with a new home by The Providence Group and \$5,000 towards closing cost! This END UNIT it waiting for you!!!! Only 2 END UNIT's REMAIN of the BEDFORD floorplan! Flex Space on Terrace Level leads right to the OUTDOOR COVERED PATIO with OUTDOOR FIREPLACE and front fenced in yard! Awesome space for entertaining. Stroll upstairs to the OPEN CONCEPT living on the main floor with tall 10' ceilings, walk-in pantry, sunroom that has access to the deck off the rear. Catch some sunrays! NAVY AND WHITE DESIGN PACKAGE. So classic! Fireplace in Family Room for those few cold Georgia nights with beautiful white painted brick surround. Step on up to the 3rd floor featuring an oversized Owner's Suite in the front w/large walk-in closet. Large shower offering 3 plumbing fixtures with double vanity in Owner's Bath with FREE STANDING TUB!. Two bedrooms in the rear of the home can both access the 2nd deck and enjoy some sunshine! Tons of windows throughout letting in lots of natural light. This home even has extra storage for all your goodies. 3-Story Brick Exterior with 2-car garage and driveway long enough for 2 more cars. Come be a ...