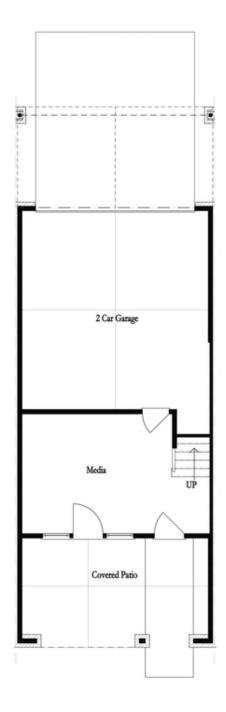

PRICED AT

\$850,475

2155 Sq Ft

3 Beds

2.5 Baths

2 Car Garage

\_\_\_\_\_\_ 3.0 Story

Elevate your life in 2023 with a new home by The Providence Group and \$5,000 towards closing cost! This END UNIT it waiting for you!!!! Only 2 END UNIT's REMAIN of the BEDFORD floorplan! Flex Space on Terrace Level leads right to the OUTDOOR COVERED PATIO with OUTDOOR FIREPLACE and front fenced in yard! Awesome space for entertaining. Stroll upstairs to the OPEN CONCEPT living on the main floor with tall 10' ceilings, walk-in pantry, sunroom that has access to the deck off the rear. Catch some sunrays! NAVY AND WHITE DESIGN PACKAGE. So classic! Fireplace in Family Room for those few cold Georgia nights with beautiful white painted brick surround. Step on up to the 3rd floor featuring an oversized Owner's Suite in the front w/large walk-in closet. Large shower offering 3 plumbing fixtures with double vanity in Owner's Bath with FREE STANDING TUB!. Two bedrooms in the rear of the home can both access the 2nd deck and enjoy some sunshine! Tons of windows throughout letting in lots of natural light. This home even has extra storage for all your goodies. 3-Story Brick Exterior with 2-car garage and driveway long enough for 2 more cars. Come be a ...