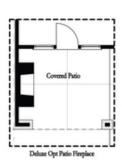

PRICED AT

\$850,475

2155 Sq Ft

3 Beds

2.5 Baths

2 Car Garage

\_\_\_\_\_\_ 3.0 Story

Elevate your life in 2023 with a new home by The Providence Group and \$5,000 towards closing cost! This END UNIT it waiting for you!!!! Only 2 END UNIT's REMAIN of the BEDFORD floorplan! Flex Space on Terrace Level leads right to the OUTDOOR COVERED PATIO with OUTDOOR FIREPLACE and front fenced in yard! Awesome space for entertaining. Stroll upstairs to the OPEN CONCEPT living on the main floor with tall 10' ceilings, walk-in pantry, sunroom that has access to the deck off the rear. Catch some sunrays! NAVY AND WHITE DESIGN PACKAGE. So classic! Fireplace in Family Room for those few cold Georgia nights with beautiful white painted brick surround. Step on up to the 3rd floor featuring an oversized Owner's Suite in the front w/large walk-in closet. Large shower offering 3 plumbing fixtures with double vanity in Owner's Bath with FREE STANDING TUB!. Two bedrooms in the rear of the home can both access the 2nd deck and enjoy some sunshine! Tons of windows throughout letting in lots of natural light. This home even has extra storage for all your goodies. 3-Story Brick Exterior with 2-car garage and driveway long enough for 2 more cars. Come be a ...