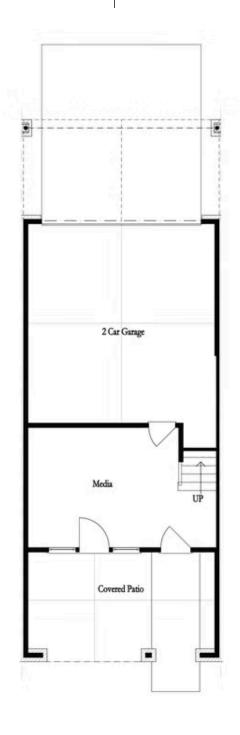

PRICED AT

\$832,435

2155 Sq Ft

3 Beds

2.5 Baths

2 Car Garage

كا 3.0 Story

Elevate your life in 2023 with a new home by The Providence Group and \$5,000 towards closing cost with our preferred lenders! ONLY 7 BEDFORD PLANS REMAIN AT ATLEY BEFORE SELL OUT!!! Do you wish for walking distance to all the hotspots in Downtown Alpharetta in a beautiful gated community with pool, dog park and neighborhood garden surrounded by trees? This is the spot for you to fall in love with! This home features AWESOME UPGRADES and a beautiful outdoor covered patio with OUTDOOR FIREPLACE! Featuring WHITE AND BLACK DESIGN pallet for a clean modern look. White and black cabinets with black matte plumbing and lighting fixtures, this home has all design offerings you need for bright space. HARDWOODS THROUGHOUT and QUARTZ COUNTERTOPS make this home feel upscale and special. Black vertical shiplap fireplace surround is a great focal point in the home. Decks off the Secondary bedrooms and sunroom to catch some fresh air. Media Room with 3-panel sliding door leads to the front landscaped yard HOA maintained. HUGE WALK IN SHOWER in the Owner's Suite this home has everything needed to check off your "must have" list. This home even has extra storage for all your goodies. 3-Story ...