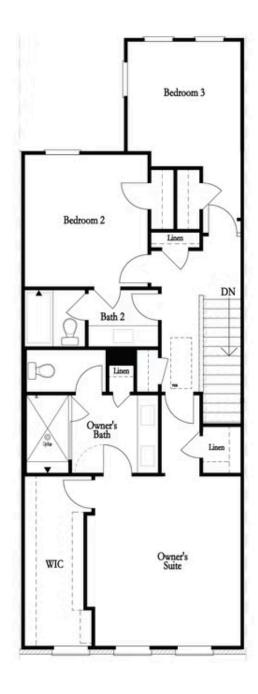

PRICED AT

\$832,435

2155 Sq Ft

3 Beds

2.5 Baths

2 Car Garage

كا 3.0 Story

Elevate your life in 2023 with a new home by The Providence Group and \$5,000 towards closing cost with our preferred lenders! ONLY 7 BEDFORD PLANS REMAIN AT ATLEY BEFORE SELL OUT!!! Do you wish for walking distance to all the hotspots in Downtown Alpharetta in a beautiful gated community with pool, dog park and neighborhood garden surrounded by trees? This is the spot for you to fall in love with! This home features AWESOME UPGRADES and a beautiful outdoor covered patio with OUTDOOR FIREPLACE! Featuring WHITE AND BLACK DESIGN pallet for a clean modern look. White and black cabinets with black matte plumbing and lighting fixtures, this home has all design offerings you need for bright space. HARDWOODS THROUGHOUT and QUARTZ COUNTERTOPS make this home feel upscale and special. Black vertical shiplap fireplace surround is a great focal point in the home. Decks off the Secondary bedrooms and sunroom to catch some fresh air. Media Room with 3-panel sliding door leads to the front landscaped yard HOA maintained. HUGE WALK IN SHOWER in the Owner's Suite this home has everything needed to check off your "must have" list. This home even has extra storage for all your goodies. 3-Story ...