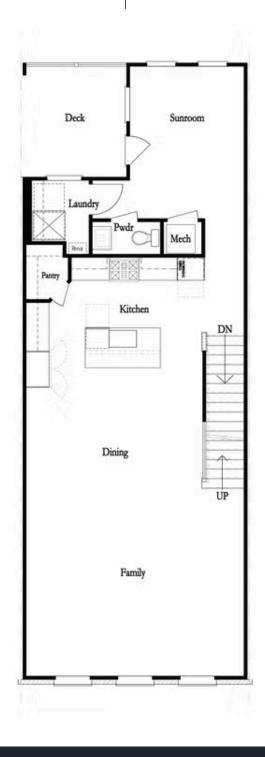

PRICED AT

\$832,435

2155 Sq Ft

3 Beds

2.5 Baths

2 Car Garage

كا 3.0 Story

Elevate your life in 2023 with a new home by The Providence Group and \$5,000 towards closing cost with our preferred lenders! ONLY 7 BEDFORD PLANS REMAIN AT ATLEY BEFORE SELL OUT!!! Do you wish for walking distance to all the hotspots in Downtown Alpharetta in a beautiful gated community with pool, dog park and neighborhood garden surrounded by trees? This is the spot for you to fall in love with! This home features AWESOME UPGRADES and a beautiful outdoor covered patio with OUTDOOR FIREPLACE! Featuring WHITE AND BLACK DESIGN pallet for a clean modern look. White and black cabinets with black matte plumbing and lighting fixtures, this home has all design offerings you need for bright space. HARDWOODS THROUGHOUT and QUARTZ COUNTERTOPS make this home feel upscale and special. Black vertical shiplap fireplace surround is a great focal point in the home. Decks off the Secondary bedrooms and sunroom to catch some fresh air. Media Room with 3-panel sliding door leads to the front landscaped yard HOA maintained. HUGE WALK IN SHOWER in the Owner's Suite this home has everything needed to check off your "must have" list. This home even has extra storage for all your goodies. 3-Story ...