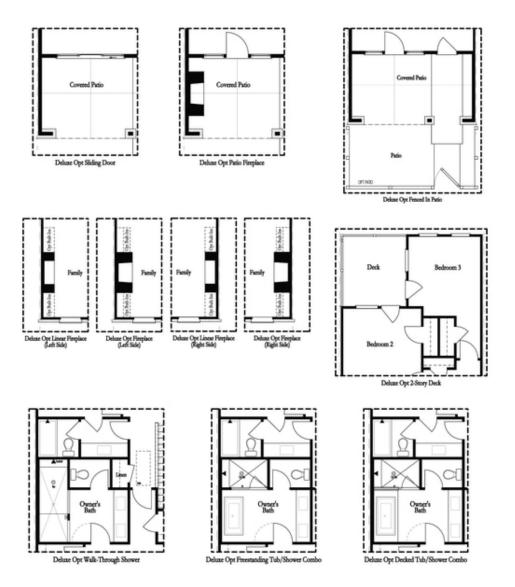

PRICED AT \$832,435 2155 Sq Ft 3 Beds ∴ 2.5 Baths 2 Car Garage 3.0 Story

Elevate your life in 2023 with a new home by The Providence Group and \$5,000 towards closing cost with our preferred lenders! ONLY 7 BEDFORD PLANS REMAIN AT ATLEY BEFORE SELL OUT!!! Do you wish for walking distance to all the hotspots in Downtown Alpharetta in a beautiful gated community with pool, dog park and neighborhood garden surrounded by trees? This is the spot for you to fall in love with! This home features AWESOME UPGRADES and a beautiful outdoor covered patio with OUTDOOR FIREPLACE! Featuring WHITE AND BLACK DESIGN pallet for a clean modern look. White and black cabinets with black matte plumbing and lighting fixtures, this home has all design offerings you need for bright space. HARDWOODS THROUGHOUT and QUARTZ COUNTERTOPS make this home feel upscale and special. Black vertical shiplap fireplace surround is a great focal point in the home. Decks off the Secondary bedrooms and sunroom to catch some fresh air. Media Room with 3-panel sliding door leads to the front landscaped yard HOA maintained. HUGE WALK IN SHOWER in the Owner's Suite this home has everything needed to check off your "must have" list. This home even has extra storage for all your goodies. 3-Story ...