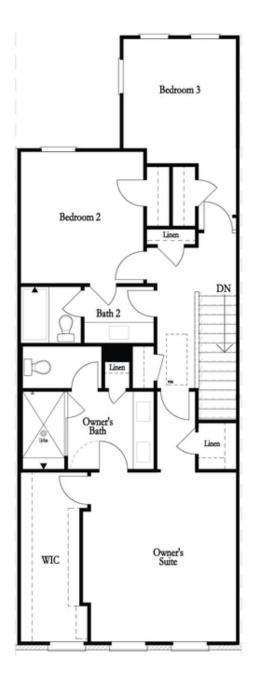

PRICED AT \$832,435 2155 Sq Ft 3 Beds ∴ 2.5 Baths 2 Car Garage 3.0 Story

Elevate your life in 2023 with a new home by The Providence Group and \$5,000 towards closing cost with our preferred lenders! ONLY 7 BEDFORD PLANS REMAIN AT ATLEY BEFORE SELL OUT!!! Do you wish for walking distance to all the hotspots in Downtown Alpharetta in a beautiful gated community with pool, dog park and neighborhood garden surrounded by trees? This is the spot for you to fall in love with! This home features AWESOME UPGRADES and a beautiful outdoor covered patio with OUTDOOR FIREPLACE! Featuring WHITE AND BLACK DESIGN pallet for a clean modern look. White and black cabinets with black matte plumbing and lighting fixtures, this home has all design offerings you need for bright space. HARDWOODS THROUGHOUT and QUARTZ COUNTERTOPS make this home feel upscale and special. Black vertical shiplap fireplace surround is a great focal point in the home. Decks off the Secondary bedrooms and sunroom to catch some fresh air. Media Room with 3-panel sliding door leads to the front landscaped yard HOA maintained. HUGE WALK IN SHOWER in the Owner's Suite this home has everything needed to check off your "must have" list. This home even has extra storage for all your goodies. 3-Story ...