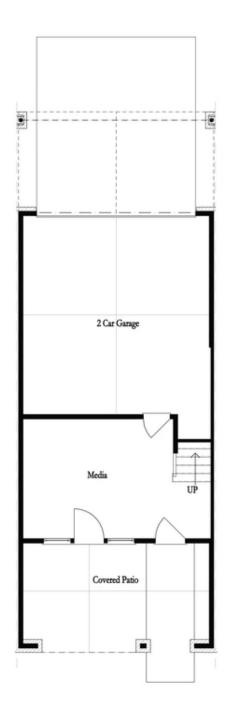

PRICED AT \$832,435 2155 Sq Ft 3 Beds ∴ 2.5 Baths 2 Car Garage 3.0 Story

Elevate your life in 2023 with a new home by The Providence Group and \$5,000 towards closing cost with our preferred lenders! ONLY 7 BEDFORD PLANS REMAIN AT ATLEY BEFORE SELL OUT!!! Do you wish for walking distance to all the hotspots in Downtown Alpharetta in a beautiful gated community with pool, dog park and neighborhood garden surrounded by trees? This is the spot for you to fall in love with! This home features AWESOME UPGRADES and a beautiful outdoor covered patio with OUTDOOR FIREPLACE! Featuring WHITE AND BLACK DESIGN pallet for a clean modern look. White and black cabinets with black matte plumbing and lighting fixtures, this home has all design offerings you need for bright space. HARDWOODS THROUGHOUT and QUARTZ COUNTERTOPS make this home feel upscale and special. Black vertical shiplap fireplace surround is a great focal point in the home. Decks off the Secondary bedrooms and sunroom to catch some fresh air. Media Room with 3-panel sliding door leads to the front landscaped yard HOA maintained. HUGE WALK IN SHOWER in the Owner's Suite this home has everything needed to check off your "must have" list. This home even has extra storage for all your goodies. 3-Story ...