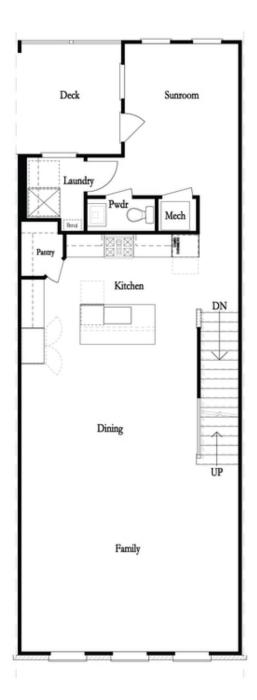

PRICED AT \$832,435 2155 Sq Ft 3 Beds ∴ 2.5 Baths 2 Car Garage 3.0 Story

Elevate your life in 2023 with a new home by The Providence Group and \$5,000 towards closing cost with our preferred lenders! ONLY 7 BEDFORD PLANS REMAIN AT ATLEY BEFORE SELL OUT!!! Do you wish for walking distance to all the hotspots in Downtown Alpharetta in a beautiful gated community with pool, dog park and neighborhood garden surrounded by trees? This is the spot for you to fall in love with! This home features AWESOME UPGRADES and a beautiful outdoor covered patio with OUTDOOR FIREPLACE! Featuring WHITE AND BLACK DESIGN pallet for a clean modern look. White and black cabinets with black matte plumbing and lighting fixtures, this home has all design offerings you need for bright space. HARDWOODS THROUGHOUT and QUARTZ COUNTERTOPS make this home feel upscale and special. Black vertical shiplap fireplace surround is a great focal point in the home. Decks off the Secondary bedrooms and sunroom to catch some fresh air. Media Room with 3-panel sliding door leads to the front landscaped yard HOA maintained. HUGE WALK IN SHOWER in the Owner's Suite this home has everything needed to check off your "must have" list. This home even has extra storage for all your goodies. 3-Story ...