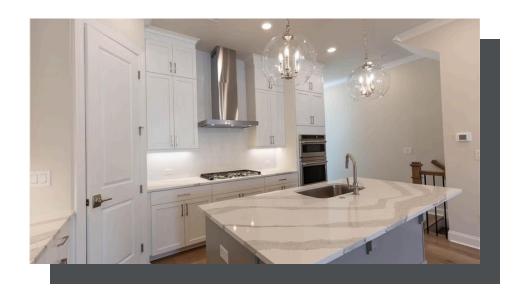

PRICED AT **\$856,305** 

2155 Sq Ft

3 Beds

2.5 Baths

2 Car Garage

**∠** 3.0 Story

New Home, New Year, New You! \*\*\*MOVE-IN READY!!!\*\*\* ~~~ \$10,000 to use ANY WAY YOU WANT on contracts written prior to 2/29/24 using one of our 5-Preferred Lenders and close in March '24~~~ You don't want to miss out on one of 3 BEDFORD PLANS that REMAIN AT ATLEY BEFORE THEY SELL OUT!!! Hello Downtown Alpharetta! BEAUTIFUL OUTDOOR COVERED PATIO great for entertaining and relaxing. Terrace level entry from your front fenced in yard to your Media Room with 3-panel slider doors. This OPEN CONCEPT LIVING space offers a classic WHITE AND GREY DESIGN PALLET with SATIN NICKEL HARDWARE throughout! This kitchen is stunning with stacked white cabinets at the perimeter and a willow gray island. White picket backsplash, gorgeous quartz countertops, and stainless appliances finish out the designer kitchen. The Family Room offers a fireplace with beautiful WHITE QUARTZITE SURROUND. The main floor also has a sunroom with access to a covered deck. Head up to the 3rd floor where secondary bedrooms share an outside deck! Did we mention there is a 3rd DECK OFF THE OWNER's SUITE! The luxurious owners bath has a MASSIVE WALK IN SHOWER with a drying area! HARDWOODS THROUGHOUT! Tons of windows throughout letting ...