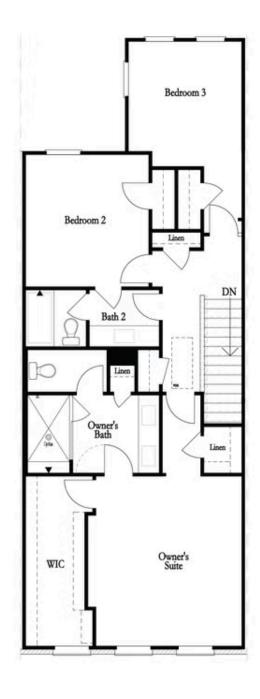

PRICED AT **\$856,305** 

2155 Sq Ft

3 Beds

2.5 Baths

2 Car Garage

**∠** 3.0 Story

New Home, New Year, New You! \*\*\*MOVE-IN READY!!!\*\*\* ~~~ \$10,000 to use ANY WAY YOU WANT on contracts written prior to 2/29/24 using one of our 5-Preferred Lenders and close in March '24~~~ You don't want to miss out on one of 3 BEDFORD PLANS that REMAIN AT ATLEY BEFORE THEY SELL OUT!!! Hello Downtown Alpharetta! BEAUTIFUL OUTDOOR COVERED PATIO great for entertaining and relaxing. Terrace level entry from your front fenced in yard to your Media Room with 3-panel slider doors. This OPEN CONCEPT LIVING space offers a classic WHITE AND GREY DESIGN PALLET with SATIN NICKEL HARDWARE throughout! This kitchen is stunning with stacked white cabinets at the perimeter and a willow gray island. White picket backsplash, gorgeous quartz countertops, and stainless appliances finish out the designer kitchen. The Family Room offers a fireplace with beautiful WHITE QUARTZITE SURROUND. The main floor also has a sunroom with access to a covered deck. Head up to the 3rd floor where secondary bedrooms share an outside deck! Did we mention there is a 3rd DECK OFF THE OWNER's SUITE! The luxurious owners bath has a MASSIVE WALK IN SHOWER with a drying area! HARDWOODS THROUGHOUT! Tons of windows throughout letting ...