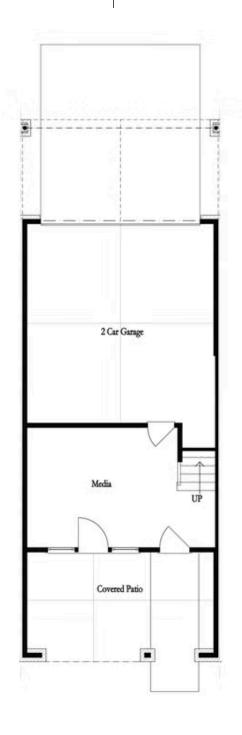

PRICED AT **\$856,305** 

2155 Sq Ft

3 Beds

2.5 Baths

2 Car Garage

**∠** 3.0 Story

New Home, New Year, New You! \*\*\*MOVE-IN READY!!!\*\*\* ~~~ \$10,000 to use ANY WAY YOU WANT on contracts written prior to 2/29/24 using one of our 5-Preferred Lenders and close in March '24~~~ You don't want to miss out on one of 3 BEDFORD PLANS that REMAIN AT ATLEY BEFORE THEY SELL OUT!!! Hello Downtown Alpharetta! BEAUTIFUL OUTDOOR COVERED PATIO great for entertaining and relaxing. Terrace level entry from your front fenced in yard to your Media Room with 3-panel slider doors. This OPEN CONCEPT LIVING space offers a classic WHITE AND GREY DESIGN PALLET with SATIN NICKEL HARDWARE throughout! This kitchen is stunning with stacked white cabinets at the perimeter and a willow gray island. White picket backsplash, gorgeous quartz countertops, and stainless appliances finish out the designer kitchen. The Family Room offers a fireplace with beautiful WHITE QUARTZITE SURROUND. The main floor also has a sunroom with access to a covered deck. Head up to the 3rd floor where secondary bedrooms share an outside deck! Did we mention there is a 3rd DECK OFF THE OWNER's SUITE! The luxurious owners bath has a MASSIVE WALK IN SHOWER with a drying area! HARDWOODS THROUGHOUT! Tons of windows throughout letting ...