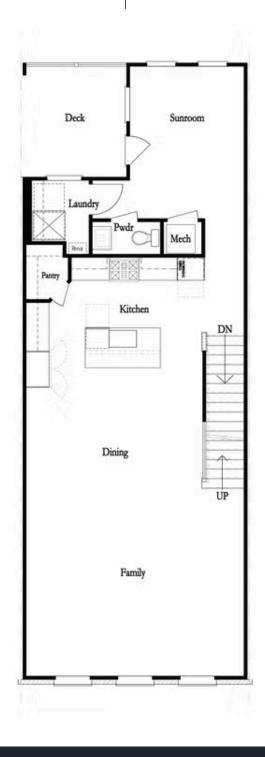

PRICED AT **\$856,305** 

2155 Sq Ft

3 Beds

2.5 Baths

2 Car Garage

**∠** 3.0 Story

New Home, New Year, New You! \*\*\*MOVE-IN READY!!!\*\*\* ~~~ \$10,000 to use ANY WAY YOU WANT on contracts written prior to 2/29/24 using one of our 5-Preferred Lenders and close in March '24~~~ You don't want to miss out on one of 3 BEDFORD PLANS that REMAIN AT ATLEY BEFORE THEY SELL OUT!!! Hello Downtown Alpharetta! BEAUTIFUL OUTDOOR COVERED PATIO great for entertaining and relaxing. Terrace level entry from your front fenced in yard to your Media Room with 3-panel slider doors. This OPEN CONCEPT LIVING space offers a classic WHITE AND GREY DESIGN PALLET with SATIN NICKEL HARDWARE throughout! This kitchen is stunning with stacked white cabinets at the perimeter and a willow gray island. White picket backsplash, gorgeous quartz countertops, and stainless appliances finish out the designer kitchen. The Family Room offers a fireplace with beautiful WHITE QUARTZITE SURROUND. The main floor also has a sunroom with access to a covered deck. Head up to the 3rd floor where secondary bedrooms share an outside deck! Did we mention there is a 3rd DECK OFF THE OWNER's SUITE! The luxurious owners bath has a MASSIVE WALK IN SHOWER with a drying area! HARDWOODS THROUGHOUT! Tons of windows throughout letting ...