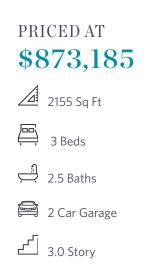

**ELEVATED** 

Spring into a New Home! \*\*\*MOVE-IN READY!!!\*\*\* ~~~ \$10,000 to use ANY WAY YOU WANT when using one of our 5-Preferred Lenders and close in March '24~~~ ONLY 2 BEDFORD PLANS REMAIN AT ATLEY!!! You've made it to the community offering the most in Downtown Alpharetta! BEAUTIFUL OUTDOOR COVERED PATIO with slider door is great for entertaining. Enter the front door and Media Room on Terrace Level that can be decorated and used as anything you desire. OPEN CONCEPT LIVING space that offers a classic WHITE AND BLACK DESIGN PALLET. Designer Kitchen has white cabinets at the perimeter, an Ebony color island, QUARTZ COUNTERTOPS & FARMHOUSE SINK with a matte black and luxe gold faucet! Fireplace in Family Room has a beautiful WHITE PAINTED BRICK SURROUND and natural wood beam mantle. Just behind the kitchen is a sunroom that has access to a covered deck. The 3rd floor features an oversized Owner's Suite w/large walk-in closet & private balcony. The Owners bathroom has a double vanity, separate SHOWER AND FREE STANDING TUB offering 3 plumbing fixtures. HARDWOODS THROUGHOUT! Two bedrooms in the rear of the home can both access the 2nd deck and enjoy some sunshine! A total of 4 ...