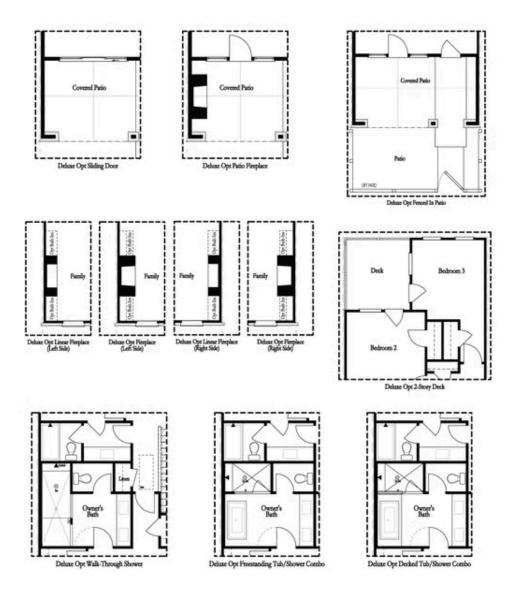

**ELEVATED** 

Spring into a New Home! \*\*\*MOVE-IN READY!!!\*\*\* ~~~ \$10,000 to use ANY WAY YOU WANT when using one of our 5-Preferred Lenders and close in March '24~~~ ONLY 2 BEDFORD PLANS REMAIN AT ATLEY!!! You've made it to the community offering the most in Downtown Alpharetta! BEAUTIFUL OUTDOOR COVERED PATIO with slider door is great for entertaining. Enter the front door and Media Room on Terrace Level that can be decorated and used as anything you desire. OPEN CONCEPT LIVING space that offers a classic WHITE AND BLACK DESIGN PALLET. Designer Kitchen has white cabinets at the perimeter, an Ebony color island, QUARTZ COUNTERTOPS & FARMHOUSE SINK with a matte black and luxe gold faucet! Fireplace in Family Room has a beautiful WHITE PAINTED BRICK SURROUND and natural wood beam mantle. Just behind the kitchen is a sunroom that has access to a covered deck. The 3rd floor features an oversized Owner's Suite w/large walk-in closet & private balcony. The Owners bathroom has a double vanity, separate SHOWER AND FREE STANDING TUB offering 3 plumbing fixtures. HARDWOODS THROUGHOUT! Two bedrooms in the rear of the home can both access the 2nd deck and enjoy some sunshine! A total of 4 ...