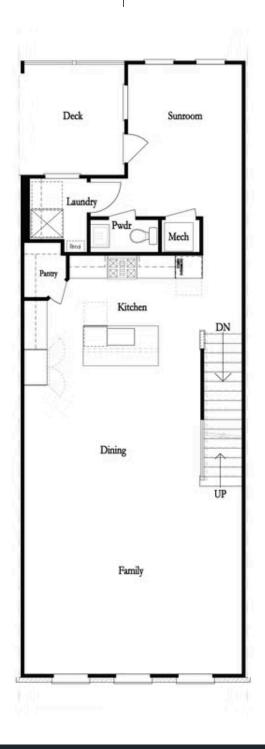

**ELEVATED** 

Spring into a New Home! \*\*\*MOVE-IN READY!!!\*\*\* ~~~ \$10,000 to use ANY WAY YOU WANT when using one of our 5-Preferred Lenders and close in March '24~~~ ONLY 2 BEDFORD PLANS REMAIN AT ATLEY!!! You've made it to the community offering the most in Downtown Alpharetta! BEAUTIFUL OUTDOOR COVERED PATIO with slider door is great for entertaining. Enter the front door and Media Room on Terrace Level that can be decorated and used as anything you desire. OPEN CONCEPT LIVING space that offers a classic WHITE AND BLACK DESIGN PALLET. Designer Kitchen has white cabinets at the perimeter, an Ebony color island, QUARTZ COUNTERTOPS & FARMHOUSE SINK with a matte black and luxe gold faucet! Fireplace in Family Room has a beautiful WHITE PAINTED BRICK SURROUND and natural wood beam mantle. Just behind the kitchen is a sunroom that has access to a covered deck. The 3rd floor features an oversized Owner's Suite w/large walk-in closet & private balcony. The Owners bathroom has a double vanity, separate SHOWER AND FREE STANDING TUB offering 3 plumbing fixtures. HARDWOODS THROUGHOUT! Two bedrooms in the rear of the home can both access the 2nd deck and enjoy some sunshine! A total of 4 ...