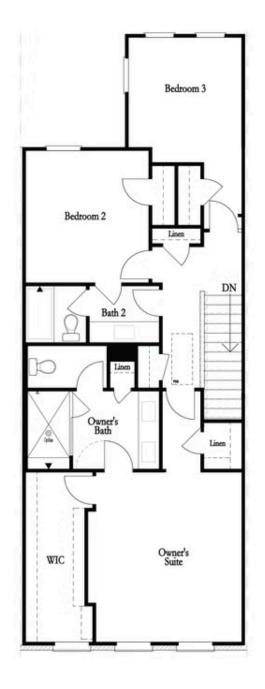

**ELEVATED** 

Spring into a New Home! \*\*\*MOVE-IN READY!!!\*\*\* ~~~ \$10,000 to use ANY WAY YOU WANT when using one of our 5-Preferred Lenders and close in March '24~~~ ONLY 2 BEDFORD PLANS REMAIN AT ATLEY!!! You've made it to the community offering the most in Downtown Alpharetta! BEAUTIFUL OUTDOOR COVERED PATIO with slider door is great for entertaining. Enter the front door and Media Room on Terrace Level that can be decorated and used as anything you desire. OPEN CONCEPT LIVING space that offers a classic WHITE AND BLACK DESIGN PALLET. Designer Kitchen has white cabinets at the perimeter, an Ebony color island, QUARTZ COUNTERTOPS & FARMHOUSE SINK with a matte black and luxe gold faucet! Fireplace in Family Room has a beautiful WHITE PAINTED BRICK SURROUND and natural wood beam mantle. Just behind the kitchen is a sunroom that has access to a covered deck. The 3rd floor features an oversized Owner's Suite w/large walk-in closet & private balcony. The Owners bathroom has a double vanity, separate SHOWER AND FREE STANDING TUB offering 3 plumbing fixtures. HARDWOODS THROUGHOUT! Two bedrooms in the rear of the home can both access the 2nd deck and enjoy some sunshine! A total of 4 ...