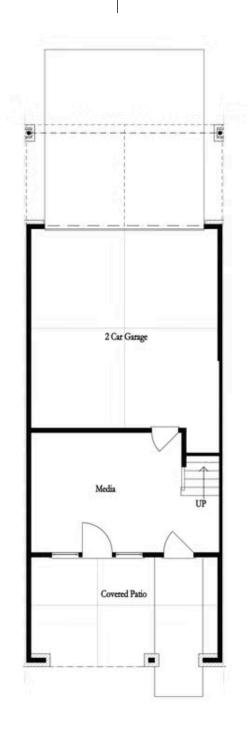

**ELEVATED** 

Spring into a New Home! \*\*\*MOVE-IN READY!!!\*\*\* ~~~ \$10,000 to use ANY WAY YOU WANT when using one of our 5-Preferred Lenders and close in March '24~~~ ONLY 2 BEDFORD PLANS REMAIN AT ATLEY!!! You've made it to the community offering the most in Downtown Alpharetta! BEAUTIFUL OUTDOOR COVERED PATIO with slider door is great for entertaining. Enter the front door and Media Room on Terrace Level that can be decorated and used as anything you desire. OPEN CONCEPT LIVING space that offers a classic WHITE AND BLACK DESIGN PALLET. Designer Kitchen has white cabinets at the perimeter, an Ebony color island, QUARTZ COUNTERTOPS & FARMHOUSE SINK with a matte black and luxe gold faucet! Fireplace in Family Room has a beautiful WHITE PAINTED BRICK SURROUND and natural wood beam mantle. Just behind the kitchen is a sunroom that has access to a covered deck. The 3rd floor features an oversized Owner's Suite w/large walk-in closet & private balcony. The Owners bathroom has a double vanity, separate SHOWER AND FREE STANDING TUB offering 3 plumbing fixtures. HARDWOODS THROUGHOUT! Two bedrooms in the rear of the home can both access the 2nd deck and enjoy some sunshine! A total of 4 ...