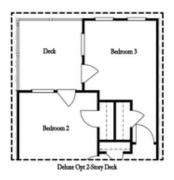

PRICED AT

\$873,185

2155 Sq Ft

3 Beds

2.5 Baths

🗎 2 Car Garage

**\_\_\_** 3.0 Storv

Spring into a New Home! \*\*\*MOVE-IN READY!!!\*\*\* ~~~ \$10,000 to use ANY WAY YOU WANT when using one of our 5-Preferred Lenders and close in March '24~~~ ONLY 2 BEDFORD PLANS REMAIN AT ATLEY!!! You've made it to the community offering the most in Downtown Alpharetta! BEAUTIFUL OUTDOOR COVERED PATIO with slider door is great for entertaining. Enter the front door and Media Room on Terrace Level that can be decorated and used as anything you desire. OPEN CONCEPT LIVING space that offers a classic WHITE AND BLACK DESIGN PALLET. Designer Kitchen has white cabinets at the perimeter, an Ebony color island, QUARTZ COUNTERTOPS & FARMHOUSE SINK with a matte black and luxe gold faucet! Fireplace in Family Room has a beautiful WHITE PAINTED BRICK SURROUND and natural wood beam mantle. Just behind the kitchen is a sunroom that has access to a covered deck. The 3rd floor features an oversized Owner's Suite w/large walk-in closet & private balcony. The Owners bathroom has a double vanity, separate SHOWER AND FREE STANDING TUB offering 3 plumbing fixtures. HARDWOODS THROUGHOUT! Two bedrooms in the rear of the home can both access the 2nd deck and enjoy some sunshine! A total of 4 ...