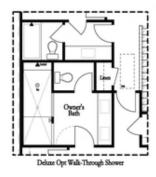

PRICED AT

\$873,185

2155 Sq Ft

3 Beds

2.5 Baths

🗎 2 Car Garage

**\_\_\_** 3.0 Storv

Spring into a New Home! \*\*\*MOVE-IN READY!!!\*\*\* ~~~ \$10,000 to use ANY WAY YOU WANT when using one of our 5-Preferred Lenders and close in March '24~~~ ONLY 2 BEDFORD PLANS REMAIN AT ATLEY!!! You've made it to the community offering the most in Downtown Alpharetta! BEAUTIFUL OUTDOOR COVERED PATIO with slider door is great for entertaining. Enter the front door and Media Room on Terrace Level that can be decorated and used as anything you desire. OPEN CONCEPT LIVING space that offers a classic WHITE AND BLACK DESIGN PALLET. Designer Kitchen has white cabinets at the perimeter, an Ebony color island, QUARTZ COUNTERTOPS & FARMHOUSE SINK with a matte black and luxe gold faucet! Fireplace in Family Room has a beautiful WHITE PAINTED BRICK SURROUND and natural wood beam mantle. Just behind the kitchen is a sunroom that has access to a covered deck. The 3rd floor features an oversized Owner's Suite w/large walk-in closet & private balcony. The Owners bathroom has a double vanity, separate SHOWER AND FREE STANDING TUB offering 3 plumbing fixtures. HARDWOODS THROUGHOUT! Two bedrooms in the rear of the home can both access the 2nd deck and enjoy some sunshine! A total of 4 ...