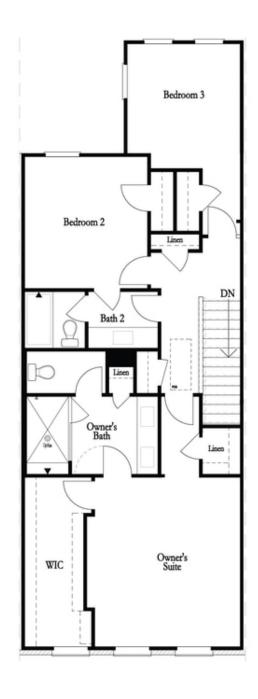

PRICED AT

\$873,185

2155 Sq Ft

3 Beds

2.5 Baths

🗎 2 Car Garage

**\_\_\_** 3.0 Storv

Spring into a New Home! \*\*\*MOVE-IN READY!!!\*\*\* ~~~ \$10,000 to use ANY WAY YOU WANT when using one of our 5-Preferred Lenders and close in March '24~~~ ONLY 2 BEDFORD PLANS REMAIN AT ATLEY!!! You've made it to the community offering the most in Downtown Alpharetta! BEAUTIFUL OUTDOOR COVERED PATIO with slider door is great for entertaining. Enter the front door and Media Room on Terrace Level that can be decorated and used as anything you desire. OPEN CONCEPT LIVING space that offers a classic WHITE AND BLACK DESIGN PALLET. Designer Kitchen has white cabinets at the perimeter, an Ebony color island, QUARTZ COUNTERTOPS & FARMHOUSE SINK with a matte black and luxe gold faucet! Fireplace in Family Room has a beautiful WHITE PAINTED BRICK SURROUND and natural wood beam mantle. Just behind the kitchen is a sunroom that has access to a covered deck. The 3rd floor features an oversized Owner's Suite w/large walk-in closet & private balcony. The Owners bathroom has a double vanity, separate SHOWER AND FREE STANDING TUB offering 3 plumbing fixtures. HARDWOODS THROUGHOUT! Two bedrooms in the rear of the home can both access the 2nd deck and enjoy some sunshine! A total of 4 ...