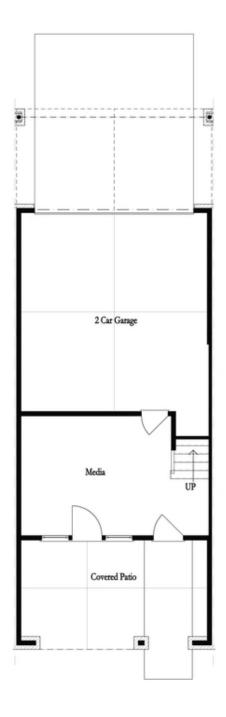

PRICED AT

\$873,185

2155 Sq Ft

3 Beds

2.5 Baths

🗎 2 Car Garage

**\_\_\_** 3.0 Storv

Spring into a New Home! \*\*\*MOVE-IN READY!!!\*\*\* ~~~ \$10,000 to use ANY WAY YOU WANT when using one of our 5-Preferred Lenders and close in March '24~~~ ONLY 2 BEDFORD PLANS REMAIN AT ATLEY!!! You've made it to the community offering the most in Downtown Alpharetta! BEAUTIFUL OUTDOOR COVERED PATIO with slider door is great for entertaining. Enter the front door and Media Room on Terrace Level that can be decorated and used as anything you desire. OPEN CONCEPT LIVING space that offers a classic WHITE AND BLACK DESIGN PALLET. Designer Kitchen has white cabinets at the perimeter, an Ebony color island, QUARTZ COUNTERTOPS & FARMHOUSE SINK with a matte black and luxe gold faucet! Fireplace in Family Room has a beautiful WHITE PAINTED BRICK SURROUND and natural wood beam mantle. Just behind the kitchen is a sunroom that has access to a covered deck. The 3rd floor features an oversized Owner's Suite w/large walk-in closet & private balcony. The Owners bathroom has a double vanity, separate SHOWER AND FREE STANDING TUB offering 3 plumbing fixtures. HARDWOODS THROUGHOUT! Two bedrooms in the rear of the home can both access the 2nd deck and enjoy some sunshine! A total of 4 ...