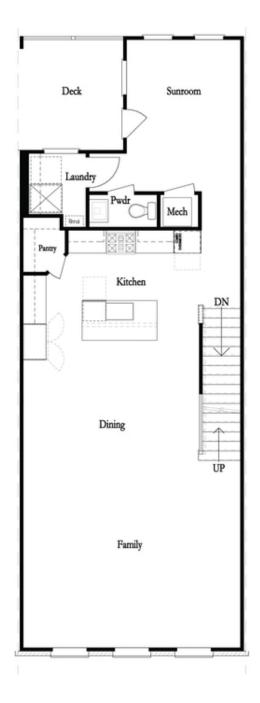

PRICED AT

\$873,185

2155 Sq Ft

3 Beds

2.5 Baths

🗎 2 Car Garage

**\_\_\_** 3.0 Storv

Spring into a New Home! \*\*\*MOVE-IN READY!!!\*\*\* ~~~ \$10,000 to use ANY WAY YOU WANT when using one of our 5-Preferred Lenders and close in March '24~~~ ONLY 2 BEDFORD PLANS REMAIN AT ATLEY!!! You've made it to the community offering the most in Downtown Alpharetta! BEAUTIFUL OUTDOOR COVERED PATIO with slider door is great for entertaining. Enter the front door and Media Room on Terrace Level that can be decorated and used as anything you desire. OPEN CONCEPT LIVING space that offers a classic WHITE AND BLACK DESIGN PALLET. Designer Kitchen has white cabinets at the perimeter, an Ebony color island, QUARTZ COUNTERTOPS & FARMHOUSE SINK with a matte black and luxe gold faucet! Fireplace in Family Room has a beautiful WHITE PAINTED BRICK SURROUND and natural wood beam mantle. Just behind the kitchen is a sunroom that has access to a covered deck. The 3rd floor features an oversized Owner's Suite w/large walk-in closet & private balcony. The Owners bathroom has a double vanity, separate SHOWER AND FREE STANDING TUB offering 3 plumbing fixtures. HARDWOODS THROUGHOUT! Two bedrooms in the rear of the home can both access the 2nd deck and enjoy some sunshine! A total of 4 ...