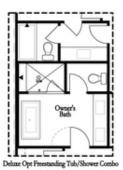

PRICED AT

\$873,185

2155 Sq Ft

3 Beds

2.5 Baths

🗎 2 Car Garage

**\_\_\_** 3.0 Storv

Spring into a New Home! \*\*\*MOVE-IN READY!!!\*\*\* ~~~ \$10,000 to use ANY WAY YOU WANT when using one of our 5-Preferred Lenders and close in March '24~~~ ONLY 2 BEDFORD PLANS REMAIN AT ATLEY!!! You've made it to the community offering the most in Downtown Alpharetta! BEAUTIFUL OUTDOOR COVERED PATIO with slider door is great for entertaining. Enter the front door and Media Room on Terrace Level that can be decorated and used as anything you desire. OPEN CONCEPT LIVING space that offers a classic WHITE AND BLACK DESIGN PALLET. Designer Kitchen has white cabinets at the perimeter, an Ebony color island, QUARTZ COUNTERTOPS & FARMHOUSE SINK with a matte black and luxe gold faucet! Fireplace in Family Room has a beautiful WHITE PAINTED BRICK SURROUND and natural wood beam mantle. Just behind the kitchen is a sunroom that has access to a covered deck. The 3rd floor features an oversized Owner's Suite w/large walk-in closet & private balcony. The Owners bathroom has a double vanity, separate SHOWER AND FREE STANDING TUB offering 3 plumbing fixtures. HARDWOODS THROUGHOUT! Two bedrooms in the rear of the home can both access the 2nd deck and enjoy some sunshine! A total of 4 ...