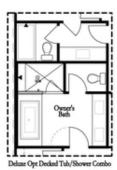

PRICED AT

\$873,185

2155 Sq Ft

3 Beds

2.5 Baths

🗎 2 Car Garage

**\_\_\_** 3.0 Storv

Spring into a New Home! \*\*\*MOVE-IN READY!!!\*\*\* ~~~ \$10,000 to use ANY WAY YOU WANT when using one of our 5-Preferred Lenders and close in March '24~~~ ONLY 2 BEDFORD PLANS REMAIN AT ATLEY!!! You've made it to the community offering the most in Downtown Alpharetta! BEAUTIFUL OUTDOOR COVERED PATIO with slider door is great for entertaining. Enter the front door and Media Room on Terrace Level that can be decorated and used as anything you desire. OPEN CONCEPT LIVING space that offers a classic WHITE AND BLACK DESIGN PALLET. Designer Kitchen has white cabinets at the perimeter, an Ebony color island, QUARTZ COUNTERTOPS & FARMHOUSE SINK with a matte black and luxe gold faucet! Fireplace in Family Room has a beautiful WHITE PAINTED BRICK SURROUND and natural wood beam mantle. Just behind the kitchen is a sunroom that has access to a covered deck. The 3rd floor features an oversized Owner's Suite w/large walk-in closet & private balcony. The Owners bathroom has a double vanity, separate SHOWER AND FREE STANDING TUB offering 3 plumbing fixtures. HARDWOODS THROUGHOUT! Two bedrooms in the rear of the home can both access the 2nd deck and enjoy some sunshine! A total of 4 ...