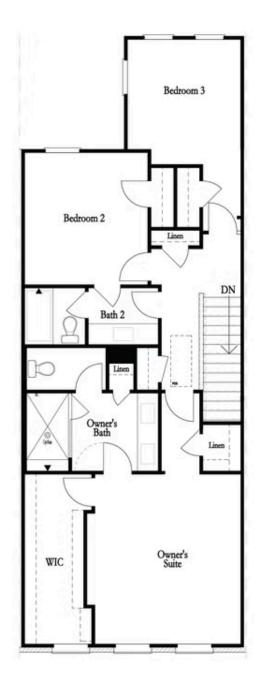

PRICED AT \$869,200

2155 Sq Ft

3 Beds

2.5 Baths

2 Car Garage

كا 3.0 Story

Elevate your life in 2023 with a new home by The Providence Group and \$5,000 towards closing cost! Spring is here the perfect time for a beautiful new abode! END UNIT! AWESOME UPGRADES! Media Room on Terrace Level leads right to the OUTDOOR COVERED PATIO with OUTDOOR FIREPLACE and front fenced in yard! Amazing space for entertaining. Stroll upstairs to the OPEN CONCEPT living on the main floor with tall 10' ceilings, walk-in pantry, sunroom that has access to the deck off the rear. Kitchen has all 2-toned grey cabinets and Cambria Luxury Countertops. Black Matte hardware on all cabinets. Fireplace in Family Room for those few cold Georgia nights with beautiful charcoal tiled surround. Step on up to the 3rd floor featuring an oversized Owner's Suite in the front w/large walk-in closet. Large, oversized shower offering 3 plumbing fixtures with double vanity in Owner's Bath. HARDWOODS THROUGHOUT! Two bedrooms in the rear of the home can both access the 2nd deck and enjoy some sunshine! Tons of windows throughout letting in lots of natural light. This home even has extra storage for all your goodies. 3-Story Brick Exterior with 2-car garage and driveway long enough for 2 more cars. ...