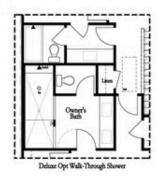

PRICED AT \$869,200

2155 Sq Ft

3 Beds

2.5 Baths

2 Car Garage

كا 3.0 Story

Elevate your life in 2023 with a new home by The Providence Group and \$5,000 towards closing cost! Spring is here the perfect time for a beautiful new abode! END UNIT! AWESOME UPGRADES! Media Room on Terrace Level leads right to the OUTDOOR COVERED PATIO with OUTDOOR FIREPLACE and front fenced in yard! Amazing space for entertaining. Stroll upstairs to the OPEN CONCEPT living on the main floor with tall 10' ceilings, walk-in pantry, sunroom that has access to the deck off the rear. Kitchen has all 2-toned grey cabinets and Cambria Luxury Countertops. Black Matte hardware on all cabinets. Fireplace in Family Room for those few cold Georgia nights with beautiful charcoal tiled surround. Step on up to the 3rd floor featuring an oversized Owner's Suite in the front w/large walk-in closet. Large, oversized shower offering 3 plumbing fixtures with double vanity in Owner's Bath. HARDWOODS THROUGHOUT! Two bedrooms in the rear of the home can both access the 2nd deck and enjoy some sunshine! Tons of windows throughout letting in lots of natural light. This home even has extra storage for all your goodies. 3-Story Brick Exterior with 2-car garage and driveway long enough for 2 more cars. ...