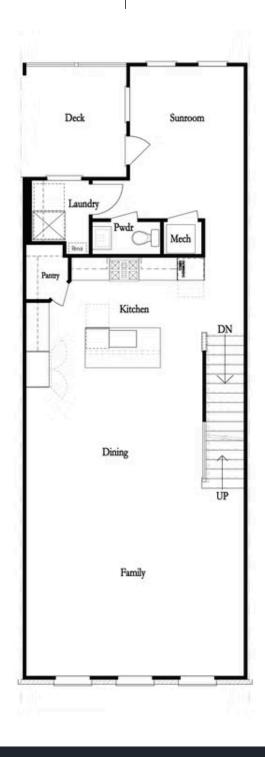

PRICED AT \$869,200

2155 Sq Ft

3 Beds

2.5 Baths

2 Car Garage

كا 3.0 Story

Elevate your life in 2023 with a new home by The Providence Group and \$5,000 towards closing cost! Spring is here the perfect time for a beautiful new abode! END UNIT! AWESOME UPGRADES! Media Room on Terrace Level leads right to the OUTDOOR COVERED PATIO with OUTDOOR FIREPLACE and front fenced in yard! Amazing space for entertaining. Stroll upstairs to the OPEN CONCEPT living on the main floor with tall 10' ceilings, walk-in pantry, sunroom that has access to the deck off the rear. Kitchen has all 2-toned grey cabinets and Cambria Luxury Countertops. Black Matte hardware on all cabinets. Fireplace in Family Room for those few cold Georgia nights with beautiful charcoal tiled surround. Step on up to the 3rd floor featuring an oversized Owner's Suite in the front w/large walk-in closet. Large, oversized shower offering 3 plumbing fixtures with double vanity in Owner's Bath. HARDWOODS THROUGHOUT! Two bedrooms in the rear of the home can both access the 2nd deck and enjoy some sunshine! Tons of windows throughout letting in lots of natural light. This home even has extra storage for all your goodies. 3-Story Brick Exterior with 2-car garage and driveway long enough for 2 more cars. ...