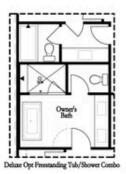

PRICED AT \$869,200

2155 Sq Ft

3 Beds

2.5 Baths

2 Car Garage

كا 3.0 Story

Elevate your life in 2023 with a new home by The Providence Group and \$5,000 towards closing cost! Spring is here the perfect time for a beautiful new abode! END UNIT! AWESOME UPGRADES! Media Room on Terrace Level leads right to the OUTDOOR COVERED PATIO with OUTDOOR FIREPLACE and front fenced in yard! Amazing space for entertaining. Stroll upstairs to the OPEN CONCEPT living on the main floor with tall 10' ceilings, walk-in pantry, sunroom that has access to the deck off the rear. Kitchen has all 2-toned grey cabinets and Cambria Luxury Countertops. Black Matte hardware on all cabinets. Fireplace in Family Room for those few cold Georgia nights with beautiful charcoal tiled surround. Step on up to the 3rd floor featuring an oversized Owner's Suite in the front w/large walk-in closet. Large, oversized shower offering 3 plumbing fixtures with double vanity in Owner's Bath. HARDWOODS THROUGHOUT! Two bedrooms in the rear of the home can both access the 2nd deck and enjoy some sunshine! Tons of windows throughout letting in lots of natural light. This home even has extra storage for all your goodies. 3-Story Brick Exterior with 2-car garage and driveway long enough for 2 more cars. ...