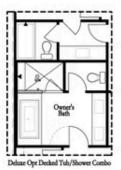

PRICED AT \$869,200

2155 Sq Ft

3 Beds

2.5 Baths

2 Car Garage

كا 3.0 Story

Elevate your life in 2023 with a new home by The Providence Group and \$5,000 towards closing cost! Spring is here the perfect time for a beautiful new abode! END UNIT! AWESOME UPGRADES! Media Room on Terrace Level leads right to the OUTDOOR COVERED PATIO with OUTDOOR FIREPLACE and front fenced in yard! Amazing space for entertaining. Stroll upstairs to the OPEN CONCEPT living on the main floor with tall 10' ceilings, walk-in pantry, sunroom that has access to the deck off the rear. Kitchen has all 2-toned grey cabinets and Cambria Luxury Countertops. Black Matte hardware on all cabinets. Fireplace in Family Room for those few cold Georgia nights with beautiful charcoal tiled surround. Step on up to the 3rd floor featuring an oversized Owner's Suite in the front w/large walk-in closet. Large, oversized shower offering 3 plumbing fixtures with double vanity in Owner's Bath. HARDWOODS THROUGHOUT! Two bedrooms in the rear of the home can both access the 2nd deck and enjoy some sunshine! Tons of windows throughout letting in lots of natural light. This home even has extra storage for all your goodies. 3-Story Brick Exterior with 2-car garage and driveway long enough for 2 more cars. ...