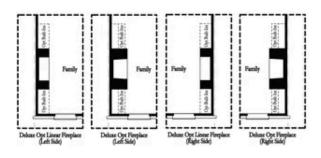

PRICED AT \$869,200

2155 Sq Ft

3 Beds

2.5 Baths

2 Car Garage

كا 3.0 Story

Elevate your life in 2023 with a new home by The Providence Group and \$5,000 towards closing cost! Spring is here the perfect time for a beautiful new abode! END UNIT! AWESOME UPGRADES! Media Room on Terrace Level leads right to the OUTDOOR COVERED PATIO with OUTDOOR FIREPLACE and front fenced in yard! Amazing space for entertaining. Stroll upstairs to the OPEN CONCEPT living on the main floor with tall 10' ceilings, walk-in pantry, sunroom that has access to the deck off the rear. Kitchen has all 2-toned grey cabinets and Cambria Luxury Countertops. Black Matte hardware on all cabinets. Fireplace in Family Room for those few cold Georgia nights with beautiful charcoal tiled surround. Step on up to the 3rd floor featuring an oversized Owner's Suite in the front w/large walk-in closet. Large, oversized shower offering 3 plumbing fixtures with double vanity in Owner's Bath. HARDWOODS THROUGHOUT! Two bedrooms in the rear of the home can both access the 2nd deck and enjoy some sunshine! Tons of windows throughout letting in lots of natural light. This home even has extra storage for all your goodies. 3-Story Brick Exterior with 2-car garage and driveway long enough for 2 more cars. ...