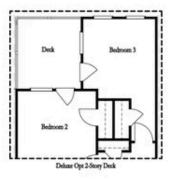

PRICED AT \$869,200

2155 Sq Ft

3 Beds

2.5 Baths

2 Car Garage

كا 3.0 Story

Elevate your life in 2023 with a new home by The Providence Group and \$5,000 towards closing cost! Spring is here the perfect time for a beautiful new abode! END UNIT! AWESOME UPGRADES! Media Room on Terrace Level leads right to the OUTDOOR COVERED PATIO with OUTDOOR FIREPLACE and front fenced in yard! Amazing space for entertaining. Stroll upstairs to the OPEN CONCEPT living on the main floor with tall 10' ceilings, walk-in pantry, sunroom that has access to the deck off the rear. Kitchen has all 2-toned grey cabinets and Cambria Luxury Countertops. Black Matte hardware on all cabinets. Fireplace in Family Room for those few cold Georgia nights with beautiful charcoal tiled surround. Step on up to the 3rd floor featuring an oversized Owner's Suite in the front w/large walk-in closet. Large, oversized shower offering 3 plumbing fixtures with double vanity in Owner's Bath. HARDWOODS THROUGHOUT! Two bedrooms in the rear of the home can both access the 2nd deck and enjoy some sunshine! Tons of windows throughout letting in lots of natural light. This home even has extra storage for all your goodies. 3-Story Brick Exterior with 2-car garage and driveway long enough for 2 more cars. ...