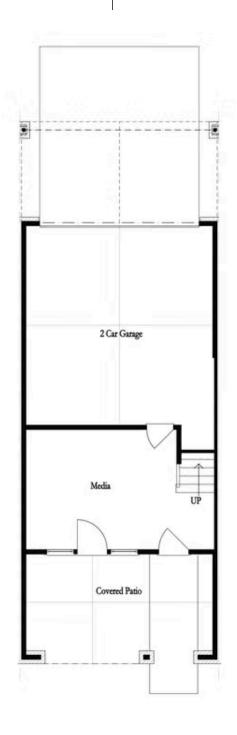

PRICED AT \$869,200

2155 Sq Ft

3 Beds

2.5 Baths

2 Car Garage

كا 3.0 Story

Elevate your life in 2023 with a new home by The Providence Group and \$5,000 towards closing cost! Spring is here the perfect time for a beautiful new abode! END UNIT! AWESOME UPGRADES! Media Room on Terrace Level leads right to the OUTDOOR COVERED PATIO with OUTDOOR FIREPLACE and front fenced in yard! Amazing space for entertaining. Stroll upstairs to the OPEN CONCEPT living on the main floor with tall 10' ceilings, walk-in pantry, sunroom that has access to the deck off the rear. Kitchen has all 2-toned grey cabinets and Cambria Luxury Countertops. Black Matte hardware on all cabinets. Fireplace in Family Room for those few cold Georgia nights with beautiful charcoal tiled surround. Step on up to the 3rd floor featuring an oversized Owner's Suite in the front w/large walk-in closet. Large, oversized shower offering 3 plumbing fixtures with double vanity in Owner's Bath. HARDWOODS THROUGHOUT! Two bedrooms in the rear of the home can both access the 2nd deck and enjoy some sunshine! Tons of windows throughout letting in lots of natural light. This home even has extra storage for all your goodies. 3-Story Brick Exterior with 2-car garage and driveway long enough for 2 more cars. ...