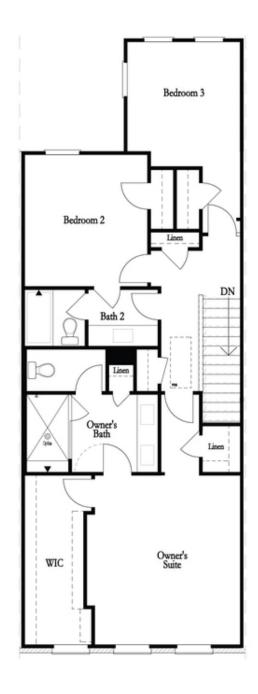

PRICED AT

\$869,200

2155 Sq Ft

∃ 3 Beds

2.5 Baths

2 Car Garage

عاد 3.0 Story

Elevate your life in 2023 with a new home by The Providence Group and \$5,000 towards closing cost! Spring is here the perfect time for a beautiful new abode! END UNIT! AWESOME UPGRADES! Media Room on Terrace Level leads right to the OUTDOOR COVERED PATIO with OUTDOOR FIREPLACE and front fenced in yard! Amazing space for entertaining. Stroll upstairs to the OPEN CONCEPT living on the main floor with tall 10' ceilings, walk-in pantry, sunroom that has access to the deck off the rear. Kitchen has all 2-toned grey cabinets and Cambria Luxury Countertops. Black Matte hardware on all cabinets. Fireplace in Family Room for those few cold Georgia nights with beautiful charcoal tiled surround. Step on up to the 3rd floor featuring an oversized Owner's Suite in the front w/large walk-in closet. Large, oversized shower offering 3 plumbing fixtures with double vanity in Owner's Bath. HARDWOODS THROUGHOUT! Two bedrooms in the rear of the home can both access the 2nd deck and enjoy some sunshine! Tons of windows throughout letting in lots of natural light. This home even has extra storage for all your goodies. 3-Story Brick Exterior with 2-car garage and driveway long enough for 2 more cars. ...