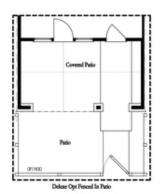

PRICED AT

\$869,200

2155 Sq Ft

∃ 3 Beds

2.5 Baths

2 Car Garage

عاد 3.0 Story

Elevate your life in 2023 with a new home by The Providence Group and \$5,000 towards closing cost! Spring is here the perfect time for a beautiful new abode! END UNIT! AWESOME UPGRADES! Media Room on Terrace Level leads right to the OUTDOOR COVERED PATIO with OUTDOOR FIREPLACE and front fenced in yard! Amazing space for entertaining. Stroll upstairs to the OPEN CONCEPT living on the main floor with tall 10' ceilings, walk-in pantry, sunroom that has access to the deck off the rear. Kitchen has all 2-toned grey cabinets and Cambria Luxury Countertops. Black Matte hardware on all cabinets. Fireplace in Family Room for those few cold Georgia nights with beautiful charcoal tiled surround. Step on up to the 3rd floor featuring an oversized Owner's Suite in the front w/large walk-in closet. Large, oversized shower offering 3 plumbing fixtures with double vanity in Owner's Bath. HARDWOODS THROUGHOUT! Two bedrooms in the rear of the home can both access the 2nd deck and enjoy some sunshine! Tons of windows throughout letting in lots of natural light. This home even has extra storage for all your goodies. 3-Story Brick Exterior with 2-car garage and driveway long enough for 2 more cars. ...