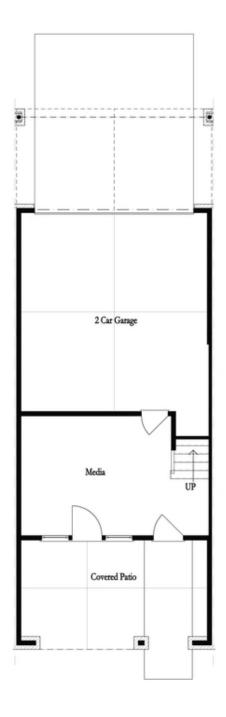

PRICED AT

\$869,200

2155 Sq Ft

∃ 3 Beds

2.5 Baths

2 Car Garage

عاد 3.0 Story

Elevate your life in 2023 with a new home by The Providence Group and \$5,000 towards closing cost! Spring is here the perfect time for a beautiful new abode! END UNIT! AWESOME UPGRADES! Media Room on Terrace Level leads right to the OUTDOOR COVERED PATIO with OUTDOOR FIREPLACE and front fenced in yard! Amazing space for entertaining. Stroll upstairs to the OPEN CONCEPT living on the main floor with tall 10' ceilings, walk-in pantry, sunroom that has access to the deck off the rear. Kitchen has all 2-toned grey cabinets and Cambria Luxury Countertops. Black Matte hardware on all cabinets. Fireplace in Family Room for those few cold Georgia nights with beautiful charcoal tiled surround. Step on up to the 3rd floor featuring an oversized Owner's Suite in the front w/large walk-in closet. Large, oversized shower offering 3 plumbing fixtures with double vanity in Owner's Bath. HARDWOODS THROUGHOUT! Two bedrooms in the rear of the home can both access the 2nd deck and enjoy some sunshine! Tons of windows throughout letting in lots of natural light. This home even has extra storage for all your goodies. 3-Story Brick Exterior with 2-car garage and driveway long enough for 2 more cars. ...