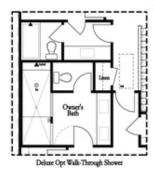

PRICED AT

\$869,200

2155 Sq Ft

∃ 3 Beds

2.5 Baths

2 Car Garage

عاد 3.0 Story

Elevate your life in 2023 with a new home by The Providence Group and \$5,000 towards closing cost! Spring is here the perfect time for a beautiful new abode! END UNIT! AWESOME UPGRADES! Media Room on Terrace Level leads right to the OUTDOOR COVERED PATIO with OUTDOOR FIREPLACE and front fenced in yard! Amazing space for entertaining. Stroll upstairs to the OPEN CONCEPT living on the main floor with tall 10' ceilings, walk-in pantry, sunroom that has access to the deck off the rear. Kitchen has all 2-toned grey cabinets and Cambria Luxury Countertops. Black Matte hardware on all cabinets. Fireplace in Family Room for those few cold Georgia nights with beautiful charcoal tiled surround. Step on up to the 3rd floor featuring an oversized Owner's Suite in the front w/large walk-in closet. Large, oversized shower offering 3 plumbing fixtures with double vanity in Owner's Bath. HARDWOODS THROUGHOUT! Two bedrooms in the rear of the home can both access the 2nd deck and enjoy some sunshine! Tons of windows throughout letting in lots of natural light. This home even has extra storage for all your goodies. 3-Story Brick Exterior with 2-car garage and driveway long enough for 2 more cars. ...