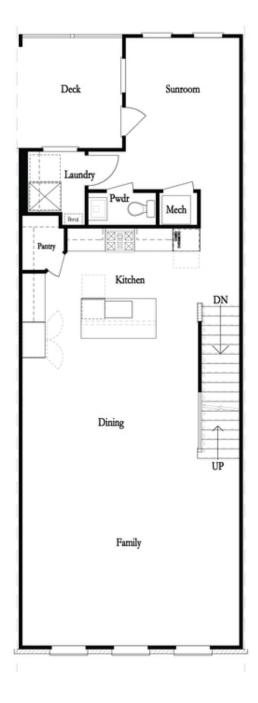

PRICED AT

\$869,200

2155 Sq Ft

∃ 3 Beds

2.5 Baths

2 Car Garage

عاد 3.0 Story

Elevate your life in 2023 with a new home by The Providence Group and \$5,000 towards closing cost! Spring is here the perfect time for a beautiful new abode! END UNIT! AWESOME UPGRADES! Media Room on Terrace Level leads right to the OUTDOOR COVERED PATIO with OUTDOOR FIREPLACE and front fenced in yard! Amazing space for entertaining. Stroll upstairs to the OPEN CONCEPT living on the main floor with tall 10' ceilings, walk-in pantry, sunroom that has access to the deck off the rear. Kitchen has all 2-toned grey cabinets and Cambria Luxury Countertops. Black Matte hardware on all cabinets. Fireplace in Family Room for those few cold Georgia nights with beautiful charcoal tiled surround. Step on up to the 3rd floor featuring an oversized Owner's Suite in the front w/large walk-in closet. Large, oversized shower offering 3 plumbing fixtures with double vanity in Owner's Bath. HARDWOODS THROUGHOUT! Two bedrooms in the rear of the home can both access the 2nd deck and enjoy some sunshine! Tons of windows throughout letting in lots of natural light. This home even has extra storage for all your goodies. 3-Story Brick Exterior with 2-car garage and driveway long enough for 2 more cars. ...