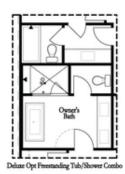

PRICED AT

\$869,200

2155 Sq Ft

∃ 3 Beds

2.5 Baths

2 Car Garage

عاد 3.0 Story

Elevate your life in 2023 with a new home by The Providence Group and \$5,000 towards closing cost! Spring is here the perfect time for a beautiful new abode! END UNIT! AWESOME UPGRADES! Media Room on Terrace Level leads right to the OUTDOOR COVERED PATIO with OUTDOOR FIREPLACE and front fenced in yard! Amazing space for entertaining. Stroll upstairs to the OPEN CONCEPT living on the main floor with tall 10' ceilings, walk-in pantry, sunroom that has access to the deck off the rear. Kitchen has all 2-toned grey cabinets and Cambria Luxury Countertops. Black Matte hardware on all cabinets. Fireplace in Family Room for those few cold Georgia nights with beautiful charcoal tiled surround. Step on up to the 3rd floor featuring an oversized Owner's Suite in the front w/large walk-in closet. Large, oversized shower offering 3 plumbing fixtures with double vanity in Owner's Bath. HARDWOODS THROUGHOUT! Two bedrooms in the rear of the home can both access the 2nd deck and enjoy some sunshine! Tons of windows throughout letting in lots of natural light. This home even has extra storage for all your goodies. 3-Story Brick Exterior with 2-car garage and driveway long enough for 2 more cars. ...