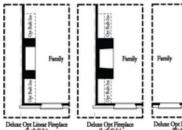

PRICED AT

\$869,200

2155 Sq Ft

∃ 3 Beds

2.5 Baths

2 Car Garage

عاد 3.0 Story

Elevate your life in 2023 with a new home by The Providence Group and \$5,000 towards closing cost! Spring is here the perfect time for a beautiful new abode! END UNIT! AWESOME UPGRADES! Media Room on Terrace Level leads right to the OUTDOOR COVERED PATIO with OUTDOOR FIREPLACE and front fenced in yard! Amazing space for entertaining. Stroll upstairs to the OPEN CONCEPT living on the main floor with tall 10' ceilings, walk-in pantry, sunroom that has access to the deck off the rear. Kitchen has all 2-toned grey cabinets and Cambria Luxury Countertops. Black Matte hardware on all cabinets. Fireplace in Family Room for those few cold Georgia nights with beautiful charcoal tiled surround. Step on up to the 3rd floor featuring an oversized Owner's Suite in the front w/large walk-in closet. Large, oversized shower offering 3 plumbing fixtures with double vanity in Owner's Bath. HARDWOODS THROUGHOUT! Two bedrooms in the rear of the home can both access the 2nd deck and enjoy some sunshine! Tons of windows throughout letting in lots of natural light. This home even has extra storage for all your goodies. 3-Story Brick Exterior with 2-car garage and driveway long enough for 2 more cars. ...