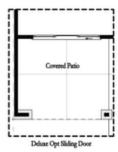

PRICED AT

\$869,200

2155 Sq Ft

∃ 3 Beds

2.5 Baths

2 Car Garage

عاد 3.0 Story

Elevate your life in 2023 with a new home by The Providence Group and \$5,000 towards closing cost! Spring is here the perfect time for a beautiful new abode! END UNIT! AWESOME UPGRADES! Media Room on Terrace Level leads right to the OUTDOOR COVERED PATIO with OUTDOOR FIREPLACE and front fenced in yard! Amazing space for entertaining. Stroll upstairs to the OPEN CONCEPT living on the main floor with tall 10' ceilings, walk-in pantry, sunroom that has access to the deck off the rear. Kitchen has all 2-toned grey cabinets and Cambria Luxury Countertops. Black Matte hardware on all cabinets. Fireplace in Family Room for those few cold Georgia nights with beautiful charcoal tiled surround. Step on up to the 3rd floor featuring an oversized Owner's Suite in the front w/large walk-in closet. Large, oversized shower offering 3 plumbing fixtures with double vanity in Owner's Bath. HARDWOODS THROUGHOUT! Two bedrooms in the rear of the home can both access the 2nd deck and enjoy some sunshine! Tons of windows throughout letting in lots of natural light. This home even has extra storage for all your goodies. 3-Story Brick Exterior with 2-car garage and driveway long enough for 2 more cars. ...