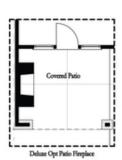

PRICED AT

\$869,200

2155 Sq Ft

∃ 3 Beds

2.5 Baths

2 Car Garage

عاد 3.0 Story

Elevate your life in 2023 with a new home by The Providence Group and \$5,000 towards closing cost! Spring is here the perfect time for a beautiful new abode! END UNIT! AWESOME UPGRADES! Media Room on Terrace Level leads right to the OUTDOOR COVERED PATIO with OUTDOOR FIREPLACE and front fenced in yard! Amazing space for entertaining. Stroll upstairs to the OPEN CONCEPT living on the main floor with tall 10' ceilings, walk-in pantry, sunroom that has access to the deck off the rear. Kitchen has all 2-toned grey cabinets and Cambria Luxury Countertops. Black Matte hardware on all cabinets. Fireplace in Family Room for those few cold Georgia nights with beautiful charcoal tiled surround. Step on up to the 3rd floor featuring an oversized Owner's Suite in the front w/large walk-in closet. Large, oversized shower offering 3 plumbing fixtures with double vanity in Owner's Bath. HARDWOODS THROUGHOUT! Two bedrooms in the rear of the home can both access the 2nd deck and enjoy some sunshine! Tons of windows throughout letting in lots of natural light. This home even has extra storage for all your goodies. 3-Story Brick Exterior with 2-car garage and driveway long enough for 2 more cars. ...