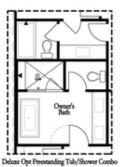

PRICED AT

\$831,120

2155 Sq Ft

3 Beds

2.5 Baths

2 Car Garage

**ك** 3.0 Story

Elevate your life in 2023! New Year New Price plus \$20k anyway you want on all contracts written before 2/28/2023 and close 3/31/2023. See agents for details. END UNIT! You're the first to be a part of our newest tree-lined Atley gated community in Downtown Alpharetta offering a pool, neighborhood garden, dog park and Alpha Loop running right through the community. This new floorplan is just what you need! 3-Story Brick Exterior with 2-car garage and driveway long enough for 2 more cars. Front door entry leading to a great covered patio where you can put your favourite decorative plants and rocking chairs and TV set up too! OUTDOOR BRICK FIREPLACE! Media Room on Terrace Level can be decorated and used as anything you desire featuring a 3-panel glass sliding door for maximum natural light. Open concept living on the main floor with 10' ceilings, walk-in pantry, sunroom that has access to the deck off the rear. Kitchen has all white cabinets with driftwood island along with Cambria Luxury Countertops. Black Matte hardware throughout. HARDWOODS THROUGHOUT! Fireplace in Family Room for those few cold Georgia nights with white painted shiplap surround. 3rd floor features oversized Owner's Suite in the front ...