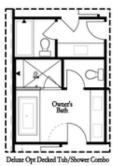

PRICED AT

\$831,120

2155 Sq Ft

3 Beds

2.5 Baths

2 Car Garage

**ك** 3.0 Story

Elevate your life in 2023! New Year New Price plus \$20k anyway you want on all contracts written before 2/28/2023 and close 3/31/2023. See agents for details. END UNIT! You're the first to be a part of our newest tree-lined Atley gated community in Downtown Alpharetta offering a pool, neighborhood garden, dog park and Alpha Loop running right through the community. This new floorplan is just what you need! 3-Story Brick Exterior with 2-car garage and driveway long enough for 2 more cars. Front door entry leading to a great covered patio where you can put your favourite decorative plants and rocking chairs and TV set up too! OUTDOOR BRICK FIREPLACE! Media Room on Terrace Level can be decorated and used as anything you desire featuring a 3-panel glass sliding door for maximum natural light. Open concept living on the main floor with 10' ceilings, walk-in pantry, sunroom that has access to the deck off the rear. Kitchen has all white cabinets with driftwood island along with Cambria Luxury Countertops. Black Matte hardware throughout. HARDWOODS THROUGHOUT! Fireplace in Family Room for those few cold Georgia nights with white painted shiplap surround. 3rd floor features oversized Owner's Suite in the front ...