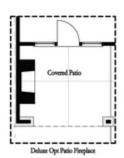

PRICED AT

\$831,120

2155 Sq Ft

3 Beds

2.5 Baths

2 Car Garage

**ك** 3.0 Story

Elevate your life in 2023! New Year New Price plus \$20k anyway you want on all contracts written before 2/28/2023 and close 3/31/2023. See agents for details. END UNIT! You're the first to be a part of our newest tree-lined Atley gated community in Downtown Alpharetta offering a pool, neighborhood garden, dog park and Alpha Loop running right through the community. This new floorplan is just what you need! 3-Story Brick Exterior with 2-car garage and driveway long enough for 2 more cars. Front door entry leading to a great covered patio where you can put your favourite decorative plants and rocking chairs and TV set up too! OUTDOOR BRICK FIREPLACE! Media Room on Terrace Level can be decorated and used as anything you desire featuring a 3-panel glass sliding door for maximum natural light. Open concept living on the main floor with 10' ceilings, walk-in pantry, sunroom that has access to the deck off the rear. Kitchen has all white cabinets with driftwood island along with Cambria Luxury Countertops. Black Matte hardware throughout. HARDWOODS THROUGHOUT! Fireplace in Family Room for those few cold Georgia nights with white painted shiplap surround. 3rd floor features oversized Owner's Suite in the front ...