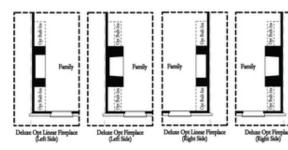

PRICED AT

\$831,120

2155 Sq Ft

3 Beds

2.5 Baths

2 Car Garage

**ك** 3.0 Story

Elevate your life in 2023! New Year New Price plus \$20k anyway you want on all contracts written before 2/28/2023 and close 3/31/2023. See agents for details. END UNIT! You're the first to be a part of our newest tree-lined Atley gated community in Downtown Alpharetta offering a pool, neighborhood garden, dog park and Alpha Loop running right through the community. This new floorplan is just what you need! 3-Story Brick Exterior with 2-car garage and driveway long enough for 2 more cars. Front door entry leading to a great covered patio where you can put your favourite decorative plants and rocking chairs and TV set up too! OUTDOOR BRICK FIREPLACE! Media Room on Terrace Level can be decorated and used as anything you desire featuring a 3-panel glass sliding door for maximum natural light. Open concept living on the main floor with 10' ceilings, walk-in pantry, sunroom that has access to the deck off the rear. Kitchen has all white cabinets with driftwood island along with Cambria Luxury Countertops. Black Matte hardware throughout. HARDWOODS THROUGHOUT! Fireplace in Family Room for those few cold Georgia nights with white painted shiplap surround. 3rd floor features oversized Owner's Suite in the front ...