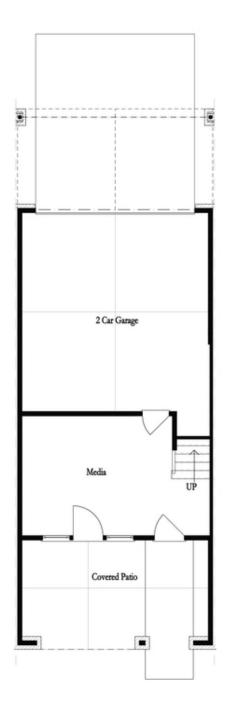

PRICED AT

\$831,120

2155 Sq Ft

3 Beds

2.5 Baths

2 Car Garage

**ك** 3.0 Story

Elevate your life in 2023! New Year New Price plus \$20k anyway you want on all contracts written before 2/28/2023 and close 3/31/2023. See agents for details. END UNIT! You're the first to be a part of our newest tree-lined Atley gated community in Downtown Alpharetta offering a pool, neighborhood garden, dog park and Alpha Loop running right through the community. This new floorplan is just what you need! 3-Story Brick Exterior with 2-car garage and driveway long enough for 2 more cars. Front door entry leading to a great covered patio where you can put your favourite decorative plants and rocking chairs and TV set up too! OUTDOOR BRICK FIREPLACE! Media Room on Terrace Level can be decorated and used as anything you desire featuring a 3-panel glass sliding door for maximum natural light. Open concept living on the main floor with 10' ceilings, walk-in pantry, sunroom that has access to the deck off the rear. Kitchen has all white cabinets with driftwood island along with Cambria Luxury Countertops. Black Matte hardware throughout. HARDWOODS THROUGHOUT! Fireplace in Family Room for those few cold Georgia nights with white painted shiplap surround. 3rd floor features oversized Owner's Suite in the front ...