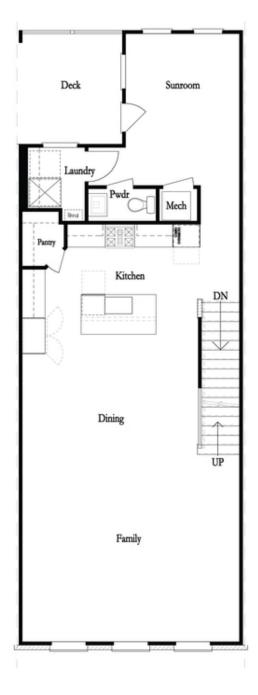

PRICED AT

\$831,120

2155 Sq Ft

3 Beds

2.5 Baths

2 Car Garage

**ك** 3.0 Story

Elevate your life in 2023! New Year New Price plus \$20k anyway you want on all contracts written before 2/28/2023 and close 3/31/2023. See agents for details. END UNIT! You're the first to be a part of our newest tree-lined Atley gated community in Downtown Alpharetta offering a pool, neighborhood garden, dog park and Alpha Loop running right through the community. This new floorplan is just what you need! 3-Story Brick Exterior with 2-car garage and driveway long enough for 2 more cars. Front door entry leading to a great covered patio where you can put your favourite decorative plants and rocking chairs and TV set up too! OUTDOOR BRICK FIREPLACE! Media Room on Terrace Level can be decorated and used as anything you desire featuring a 3-panel glass sliding door for maximum natural light. Open concept living on the main floor with 10' ceilings, walk-in pantry, sunroom that has access to the deck off the rear. Kitchen has all white cabinets with driftwood island along with Cambria Luxury Countertops. Black Matte hardware throughout. HARDWOODS THROUGHOUT! Fireplace in Family Room for those few cold Georgia nights with white painted shiplap surround. 3rd floor features oversized Owner's Suite in the front ...