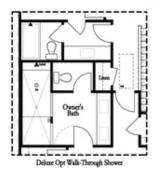

PRICED AT

\$831,120

2155 Sq Ft

3 Beds

2.5 Baths

2 Car Garage

**ك** 3.0 Story

Elevate your life in 2023! New Year New Price plus \$20k anyway you want on all contracts written before 2/28/2023 and close 3/31/2023. See agents for details. END UNIT! You're the first to be a part of our newest tree-lined Atley gated community in Downtown Alpharetta offering a pool, neighborhood garden, dog park and Alpha Loop running right through the community. This new floorplan is just what you need! 3-Story Brick Exterior with 2-car garage and driveway long enough for 2 more cars. Front door entry leading to a great covered patio where you can put your favourite decorative plants and rocking chairs and TV set up too! OUTDOOR BRICK FIREPLACE! Media Room on Terrace Level can be decorated and used as anything you desire featuring a 3-panel glass sliding door for maximum natural light. Open concept living on the main floor with 10' ceilings, walk-in pantry, sunroom that has access to the deck off the rear. Kitchen has all white cabinets with driftwood island along with Cambria Luxury Countertops. Black Matte hardware throughout. HARDWOODS THROUGHOUT! Fireplace in Family Room for those few cold Georgia nights with white painted shiplap surround. 3rd floor features oversized Owner's Suite in the front ...