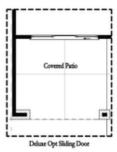

PRICED AT

\$831,120

2155 Sq Ft

3 Beds

2.5 Baths

2 Car Garage

**ك** 3.0 Story

Elevate your life in 2023! New Year New Price plus \$20k anyway you want on all contracts written before 2/28/2023 and close 3/31/2023. See agents for details. END UNIT! You're the first to be a part of our newest tree-lined Atley gated community in Downtown Alpharetta offering a pool, neighborhood garden, dog park and Alpha Loop running right through the community. This new floorplan is just what you need! 3-Story Brick Exterior with 2-car garage and driveway long enough for 2 more cars. Front door entry leading to a great covered patio where you can put your favourite decorative plants and rocking chairs and TV set up too! OUTDOOR BRICK FIREPLACE! Media Room on Terrace Level can be decorated and used as anything you desire featuring a 3-panel glass sliding door for maximum natural light. Open concept living on the main floor with 10' ceilings, walk-in pantry, sunroom that has access to the deck off the rear. Kitchen has all white cabinets with driftwood island along with Cambria Luxury Countertops. Black Matte hardware throughout. HARDWOODS THROUGHOUT! Fireplace in Family Room for those few cold Georgia nights with white painted shiplap surround. 3rd floor features oversized Owner's Suite in the front ...