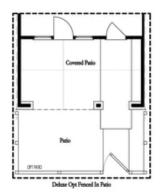

PRICED AT

\$831,120

2155 Sq Ft

3 Beds

2.5 Baths

2 Car Garage

**ك** 3.0 Story

Elevate your life in 2023! New Year New Price plus \$20k anyway you want on all contracts written before 2/28/2023 and close 3/31/2023. See agents for details. END UNIT! You're the first to be a part of our newest tree-lined Atley gated community in Downtown Alpharetta offering a pool, neighborhood garden, dog park and Alpha Loop running right through the community. This new floorplan is just what you need! 3-Story Brick Exterior with 2-car garage and driveway long enough for 2 more cars. Front door entry leading to a great covered patio where you can put your favourite decorative plants and rocking chairs and TV set up too! OUTDOOR BRICK FIREPLACE! Media Room on Terrace Level can be decorated and used as anything you desire featuring a 3-panel glass sliding door for maximum natural light. Open concept living on the main floor with 10' ceilings, walk-in pantry, sunroom that has access to the deck off the rear. Kitchen has all white cabinets with driftwood island along with Cambria Luxury Countertops. Black Matte hardware throughout. HARDWOODS THROUGHOUT! Fireplace in Family Room for those few cold Georgia nights with white painted shiplap surround. 3rd floor features oversized Owner's Suite in the front ...