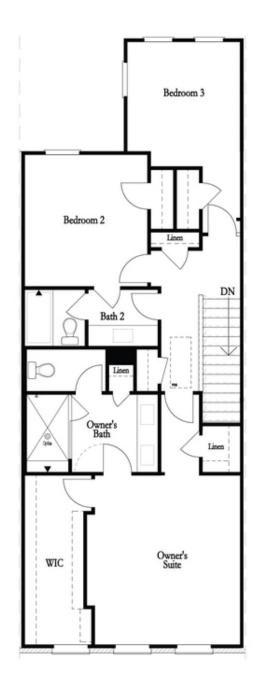

PRICED AT

\$831,120

2155 Sq Ft

3 Beds

2.5 Baths

2 Car Garage

**ك** 3.0 Story

Elevate your life in 2023! New Year New Price plus \$20k anyway you want on all contracts written before 2/28/2023 and close 3/31/2023. See agents for details. END UNIT! You're the first to be a part of our newest tree-lined Atley gated community in Downtown Alpharetta offering a pool, neighborhood garden, dog park and Alpha Loop running right through the community. This new floorplan is just what you need! 3-Story Brick Exterior with 2-car garage and driveway long enough for 2 more cars. Front door entry leading to a great covered patio where you can put your favourite decorative plants and rocking chairs and TV set up too! OUTDOOR BRICK FIREPLACE! Media Room on Terrace Level can be decorated and used as anything you desire featuring a 3-panel glass sliding door for maximum natural light. Open concept living on the main floor with 10' ceilings, walk-in pantry, sunroom that has access to the deck off the rear. Kitchen has all white cabinets with driftwood island along with Cambria Luxury Countertops. Black Matte hardware throughout. HARDWOODS THROUGHOUT! Fireplace in Family Room for those few cold Georgia nights with white painted shiplap surround. 3rd floor features oversized Owner's Suite in the front ...