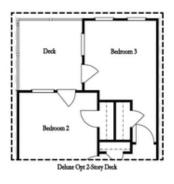

PRICED AT

\$831,120

2155 Sq Ft

3 Beds

2.5 Baths

2 Car Garage

**ك** 3.0 Story

Elevate your life in 2023! New Year New Price plus \$20k anyway you want on all contracts written before 2/28/2023 and close 3/31/2023. See agents for details. END UNIT! You're the first to be a part of our newest tree-lined Atley gated community in Downtown Alpharetta offering a pool, neighborhood garden, dog park and Alpha Loop running right through the community. This new floorplan is just what you need! 3-Story Brick Exterior with 2-car garage and driveway long enough for 2 more cars. Front door entry leading to a great covered patio where you can put your favourite decorative plants and rocking chairs and TV set up too! OUTDOOR BRICK FIREPLACE! Media Room on Terrace Level can be decorated and used as anything you desire featuring a 3-panel glass sliding door for maximum natural light. Open concept living on the main floor with 10' ceilings, walk-in pantry, sunroom that has access to the deck off the rear. Kitchen has all white cabinets with driftwood island along with Cambria Luxury Countertops. Black Matte hardware throughout. HARDWOODS THROUGHOUT! Fireplace in Family Room for those few cold Georgia nights with white painted shiplap surround. 3rd floor features oversized Owner's Suite in the front ...