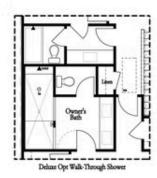

PRICED AT

\$821,890

2155 Sq Ft

3 Beds

2.5 Baths

2 Car Garage

كا 3.0 Story

Elevate your life in 2023 with a new home by The Providence Group and \$5,000 towards closing cost! MOVE IN READY! Hurry and start enjoying the Downtown Alpharetta lifestyle before this home is gone! BEAUTIFUL OUTDOOR COVERED PATIO when entering the front door and Media Room on Terrace Level that can be decorated and used as anything you desire. OPEN CONCEPT LIVING space that offers a classic WHITE AND NAVY DESIGN PALLET. Fireplace in Family Room for those few cold Georgia nights with beautiful WHITE SHIPLAP SURROUND. 3rd floor features oversized Owner's Suite w/large walk-in closet. HUGE SHOWER offering 3 plumbing fixtures with double vanity in Owner's Bath. HARDWOODS THROUGHOUT! Two bedrooms in the rear of the home can both access the 2nd deck and enjoy some sunshine! Tons of windows throughout letting in lots of natural light. This home even has extra storage for all your goodies. 3-Story Brick Exterior with 2-car garage and driveway long enough for 2 more cars. Front fenced in landscaped yard HOA maintained. Home is due in Spring 2023. 1-2-8 Warranty.