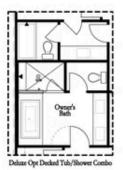

PRICED AT

\$821,890

2155 Sq Ft

3 Beds

2.5 Baths

2 Car Garage

كا 3.0 Story

Elevate your life in 2023 with a new home by The Providence Group and \$5,000 towards closing cost! MOVE IN READY! Hurry and start enjoying the Downtown Alpharetta lifestyle before this home is gone! BEAUTIFUL OUTDOOR COVERED PATIO when entering the front door and Media Room on Terrace Level that can be decorated and used as anything you desire. OPEN CONCEPT LIVING space that offers a classic WHITE AND NAVY DESIGN PALLET. Fireplace in Family Room for those few cold Georgia nights with beautiful WHITE SHIPLAP SURROUND. 3rd floor features oversized Owner's Suite w/large walk-in closet. HUGE SHOWER offering 3 plumbing fixtures with double vanity in Owner's Bath. HARDWOODS THROUGHOUT! Two bedrooms in the rear of the home can both access the 2nd deck and enjoy some sunshine! Tons of windows throughout letting in lots of natural light. This home even has extra storage for all your goodies. 3-Story Brick Exterior with 2-car garage and driveway long enough for 2 more cars. Front fenced in landscaped yard HOA maintained. Home is due in Spring 2023. 1-2-8 Warranty.