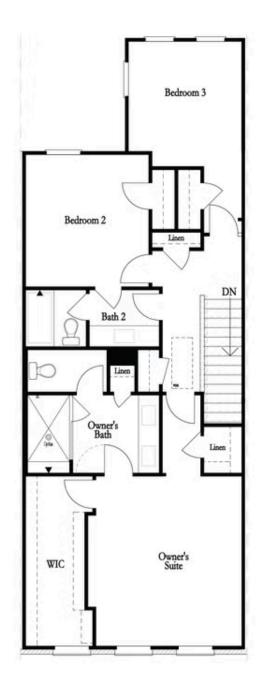

PRICED AT

\$821,890

2155 Sq Ft

3 Beds

2.5 Baths

2 Car Garage

كا 3.0 Story

Elevate your life in 2023 with a new home by The Providence Group and \$5,000 towards closing cost! MOVE IN READY! Hurry and start enjoying the Downtown Alpharetta lifestyle before this home is gone! BEAUTIFUL OUTDOOR COVERED PATIO when entering the front door and Media Room on Terrace Level that can be decorated and used as anything you desire. OPEN CONCEPT LIVING space that offers a classic WHITE AND NAVY DESIGN PALLET. Fireplace in Family Room for those few cold Georgia nights with beautiful WHITE SHIPLAP SURROUND. 3rd floor features oversized Owner's Suite w/large walk-in closet. HUGE SHOWER offering 3 plumbing fixtures with double vanity in Owner's Bath. HARDWOODS THROUGHOUT! Two bedrooms in the rear of the home can both access the 2nd deck and enjoy some sunshine! Tons of windows throughout letting in lots of natural light. This home even has extra storage for all your goodies. 3-Story Brick Exterior with 2-car garage and driveway long enough for 2 more cars. Front fenced in landscaped yard HOA maintained. Home is due in Spring 2023. 1-2-8 Warranty.