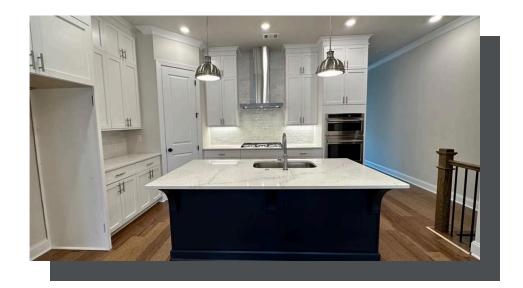

PRICED AT

\$821,890

2155 Sq Ft

3 Beds

2.5 Baths

2 Car Garage

كا 3.0 Story

Elevate your life in 2023 with a new home by The Providence Group and \$5,000 towards closing cost! MOVE IN READY! Hurry and start enjoying the Downtown Alpharetta lifestyle before this home is gone! BEAUTIFUL OUTDOOR COVERED PATIO when entering the front door and Media Room on Terrace Level that can be decorated and used as anything you desire. OPEN CONCEPT LIVING space that offers a classic WHITE AND NAVY DESIGN PALLET. Fireplace in Family Room for those few cold Georgia nights with beautiful WHITE SHIPLAP SURROUND. 3rd floor features oversized Owner's Suite w/large walk-in closet. HUGE SHOWER offering 3 plumbing fixtures with double vanity in Owner's Bath. HARDWOODS THROUGHOUT! Two bedrooms in the rear of the home can both access the 2nd deck and enjoy some sunshine! Tons of windows throughout letting in lots of natural light. This home even has extra storage for all your goodies. 3-Story Brick Exterior with 2-car garage and driveway long enough for 2 more cars. Front fenced in landscaped yard HOA maintained. Home is due in Spring 2023. 1-2-8 Warranty.