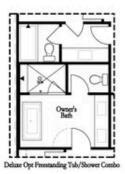

PRICED AT

\$821,890

2155 Sq Ft

3 Beds

2.5 Baths

2 Car Garage

كا 3.0 Story

Elevate your life in 2023 with a new home by The Providence Group and \$5,000 towards closing cost! MOVE IN READY! Hurry and start enjoying the Downtown Alpharetta lifestyle before this home is gone! BEAUTIFUL OUTDOOR COVERED PATIO when entering the front door and Media Room on Terrace Level that can be decorated and used as anything you desire. OPEN CONCEPT LIVING space that offers a classic WHITE AND NAVY DESIGN PALLET. Fireplace in Family Room for those few cold Georgia nights with beautiful WHITE SHIPLAP SURROUND. 3rd floor features oversized Owner's Suite w/large walk-in closet. HUGE SHOWER offering 3 plumbing fixtures with double vanity in Owner's Bath. HARDWOODS THROUGHOUT! Two bedrooms in the rear of the home can both access the 2nd deck and enjoy some sunshine! Tons of windows throughout letting in lots of natural light. This home even has extra storage for all your goodies. 3-Story Brick Exterior with 2-car garage and driveway long enough for 2 more cars. Front fenced in landscaped yard HOA maintained. Home is due in Spring 2023. 1-2-8 Warranty.