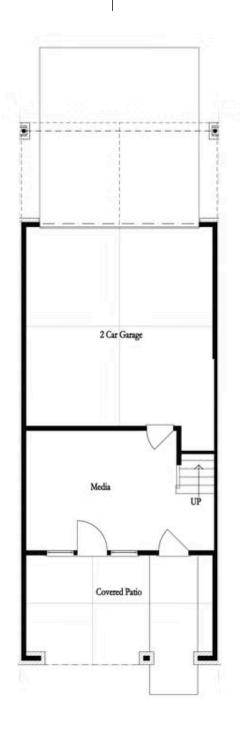

PRICED AT

\$821,890

2155 Sq Ft

3 Beds

2.5 Baths

2 Car Garage

كا 3.0 Story

Elevate your life in 2023 with a new home by The Providence Group and \$5,000 towards closing cost! MOVE IN READY! Hurry and start enjoying the Downtown Alpharetta lifestyle before this home is gone! BEAUTIFUL OUTDOOR COVERED PATIO when entering the front door and Media Room on Terrace Level that can be decorated and used as anything you desire. OPEN CONCEPT LIVING space that offers a classic WHITE AND NAVY DESIGN PALLET. Fireplace in Family Room for those few cold Georgia nights with beautiful WHITE SHIPLAP SURROUND. 3rd floor features oversized Owner's Suite w/large walk-in closet. HUGE SHOWER offering 3 plumbing fixtures with double vanity in Owner's Bath. HARDWOODS THROUGHOUT! Two bedrooms in the rear of the home can both access the 2nd deck and enjoy some sunshine! Tons of windows throughout letting in lots of natural light. This home even has extra storage for all your goodies. 3-Story Brick Exterior with 2-car garage and driveway long enough for 2 more cars. Front fenced in landscaped yard HOA maintained. Home is due in Spring 2023. 1-2-8 Warranty.