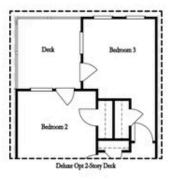

PRICED AT

\$821,890

2155 Sq Ft

3 Beds

2.5 Baths

2 Car Garage

كا 3.0 Story

Elevate your life in 2023 with a new home by The Providence Group and \$5,000 towards closing cost! MOVE IN READY! Hurry and start enjoying the Downtown Alpharetta lifestyle before this home is gone! BEAUTIFUL OUTDOOR COVERED PATIO when entering the front door and Media Room on Terrace Level that can be decorated and used as anything you desire. OPEN CONCEPT LIVING space that offers a classic WHITE AND NAVY DESIGN PALLET. Fireplace in Family Room for those few cold Georgia nights with beautiful WHITE SHIPLAP SURROUND. 3rd floor features oversized Owner's Suite w/large walk-in closet. HUGE SHOWER offering 3 plumbing fixtures with double vanity in Owner's Bath. HARDWOODS THROUGHOUT! Two bedrooms in the rear of the home can both access the 2nd deck and enjoy some sunshine! Tons of windows throughout letting in lots of natural light. This home even has extra storage for all your goodies. 3-Story Brick Exterior with 2-car garage and driveway long enough for 2 more cars. Front fenced in landscaped yard HOA maintained. Home is due in Spring 2023. 1-2-8 Warranty.