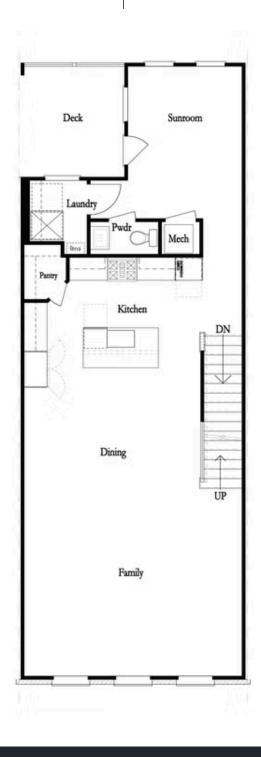

PRICED AT

\$821,890

2155 Sq Ft

3 Beds

2.5 Baths

2 Car Garage

كا 3.0 Story

Elevate your life in 2023 with a new home by The Providence Group and \$5,000 towards closing cost! MOVE IN READY! Hurry and start enjoying the Downtown Alpharetta lifestyle before this home is gone! BEAUTIFUL OUTDOOR COVERED PATIO when entering the front door and Media Room on Terrace Level that can be decorated and used as anything you desire. OPEN CONCEPT LIVING space that offers a classic WHITE AND NAVY DESIGN PALLET. Fireplace in Family Room for those few cold Georgia nights with beautiful WHITE SHIPLAP SURROUND. 3rd floor features oversized Owner's Suite w/large walk-in closet. HUGE SHOWER offering 3 plumbing fixtures with double vanity in Owner's Bath. HARDWOODS THROUGHOUT! Two bedrooms in the rear of the home can both access the 2nd deck and enjoy some sunshine! Tons of windows throughout letting in lots of natural light. This home even has extra storage for all your goodies. 3-Story Brick Exterior with 2-car garage and driveway long enough for 2 more cars. Front fenced in landscaped yard HOA maintained. Home is due in Spring 2023. 1-2-8 Warranty.