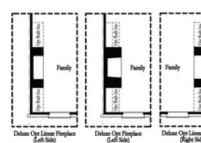

PRICED AT

\$821,890

2155 Sq Ft

3 Beds

2.5 Baths

2 Car Garage

**∠** 3.0 Storv

Elevate your life in 2023 with a new home by The Providence Group and \$5,000 towards closing cost! MOVE IN READY! Hurry and start enjoying the Downtown Alpharetta lifestyle before this home is gone! BEAUTIFUL OUTDOOR COVERED PATIO when entering the front door and Media Room on Terrace Level that can be decorated and used as anything you desire. OPEN CONCEPT LIVING space that offers a classic WHITE AND NAVY DESIGN PALLET. Fireplace in Family Room for those few cold Georgia nights with beautiful WHITE SHIPLAP SURROUND. 3rd floor features oversized Owner's Suite w/large walk-in closet. HUGE SHOWER offering 3 plumbing fixtures with double vanity in Owner's Bath. HARDWOODS THROUGHOUT! Two bedrooms in the rear of the home can both access the 2nd deck and enjoy some sunshine! Tons of windows throughout letting in lots of natural light. This home even has extra storage for all your goodies. 3-Story Brick Exterior with 2-car garage and driveway long enough for 2 more cars. Front fenced in landscaped yard HOA maintained. Home is due in Spring 2023. 1-2-8 Warranty.