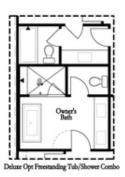

PRICED AT

\$821,890

2155 Sq Ft

3 Beds

2.5 Baths

2 Car Garage

**∠** 3.0 Storv

Elevate your life in 2023 with a new home by The Providence Group and \$5,000 towards closing cost! MOVE IN READY! Hurry and start enjoying the Downtown Alpharetta lifestyle before this home is gone! BEAUTIFUL OUTDOOR COVERED PATIO when entering the front door and Media Room on Terrace Level that can be decorated and used as anything you desire. OPEN CONCEPT LIVING space that offers a classic WHITE AND NAVY DESIGN PALLET. Fireplace in Family Room for those few cold Georgia nights with beautiful WHITE SHIPLAP SURROUND. 3rd floor features oversized Owner's Suite w/large walk-in closet. HUGE SHOWER offering 3 plumbing fixtures with double vanity in Owner's Bath. HARDWOODS THROUGHOUT! Two bedrooms in the rear of the home can both access the 2nd deck and enjoy some sunshine! Tons of windows throughout letting in lots of natural light. This home even has extra storage for all your goodies. 3-Story Brick Exterior with 2-car garage and driveway long enough for 2 more cars. Front fenced in landscaped yard HOA maintained. Home is due in Spring 2023. 1-2-8 Warranty.