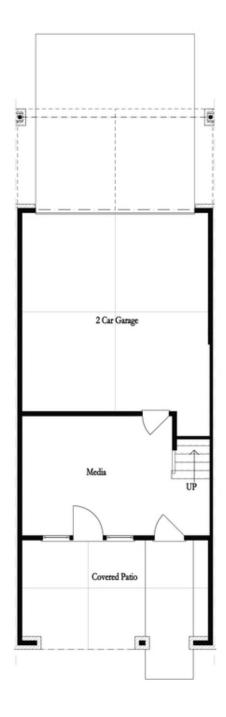

PRICED AT

\$821,890

2155 Sq Ft

3 Beds

2.5 Baths

2 Car Garage

**∠** 3.0 Storv

Elevate your life in 2023 with a new home by The Providence Group and \$5,000 towards closing cost! MOVE IN READY! Hurry and start enjoying the Downtown Alpharetta lifestyle before this home is gone! BEAUTIFUL OUTDOOR COVERED PATIO when entering the front door and Media Room on Terrace Level that can be decorated and used as anything you desire. OPEN CONCEPT LIVING space that offers a classic WHITE AND NAVY DESIGN PALLET. Fireplace in Family Room for those few cold Georgia nights with beautiful WHITE SHIPLAP SURROUND. 3rd floor features oversized Owner's Suite w/large walk-in closet. HUGE SHOWER offering 3 plumbing fixtures with double vanity in Owner's Bath. HARDWOODS THROUGHOUT! Two bedrooms in the rear of the home can both access the 2nd deck and enjoy some sunshine! Tons of windows throughout letting in lots of natural light. This home even has extra storage for all your goodies. 3-Story Brick Exterior with 2-car garage and driveway long enough for 2 more cars. Front fenced in landscaped yard HOA maintained. Home is due in Spring 2023. 1-2-8 Warranty.