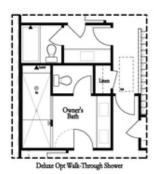

PRICED AT

\$821,890

2155 Sq Ft

3 Beds

2.5 Baths

2 Car Garage

**∠** 3.0 Storv

Elevate your life in 2023 with a new home by The Providence Group and \$5,000 towards closing cost! MOVE IN READY! Hurry and start enjoying the Downtown Alpharetta lifestyle before this home is gone! BEAUTIFUL OUTDOOR COVERED PATIO when entering the front door and Media Room on Terrace Level that can be decorated and used as anything you desire. OPEN CONCEPT LIVING space that offers a classic WHITE AND NAVY DESIGN PALLET. Fireplace in Family Room for those few cold Georgia nights with beautiful WHITE SHIPLAP SURROUND. 3rd floor features oversized Owner's Suite w/large walk-in closet. HUGE SHOWER offering 3 plumbing fixtures with double vanity in Owner's Bath. HARDWOODS THROUGHOUT! Two bedrooms in the rear of the home can both access the 2nd deck and enjoy some sunshine! Tons of windows throughout letting in lots of natural light. This home even has extra storage for all your goodies. 3-Story Brick Exterior with 2-car garage and driveway long enough for 2 more cars. Front fenced in landscaped yard HOA maintained. Home is due in Spring 2023. 1-2-8 Warranty.