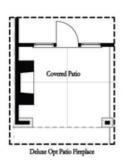

PRICED AT

\$821,890

2155 Sq Ft

3 Beds

2.5 Baths

2 Car Garage

**∠** 3.0 Storv

Elevate your life in 2023 with a new home by The Providence Group and \$5,000 towards closing cost! MOVE IN READY! Hurry and start enjoying the Downtown Alpharetta lifestyle before this home is gone! BEAUTIFUL OUTDOOR COVERED PATIO when entering the front door and Media Room on Terrace Level that can be decorated and used as anything you desire. OPEN CONCEPT LIVING space that offers a classic WHITE AND NAVY DESIGN PALLET. Fireplace in Family Room for those few cold Georgia nights with beautiful WHITE SHIPLAP SURROUND. 3rd floor features oversized Owner's Suite w/large walk-in closet. HUGE SHOWER offering 3 plumbing fixtures with double vanity in Owner's Bath. HARDWOODS THROUGHOUT! Two bedrooms in the rear of the home can both access the 2nd deck and enjoy some sunshine! Tons of windows throughout letting in lots of natural light. This home even has extra storage for all your goodies. 3-Story Brick Exterior with 2-car garage and driveway long enough for 2 more cars. Front fenced in landscaped yard HOA maintained. Home is due in Spring 2023. 1-2-8 Warranty.