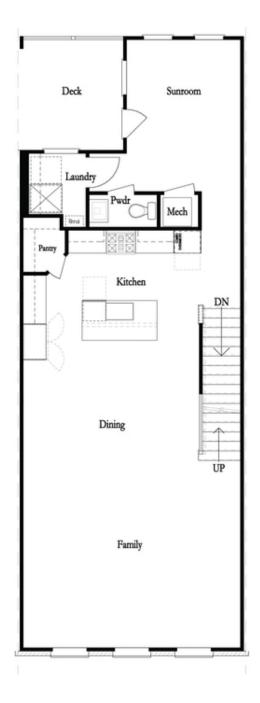

PRICED AT

\$821,890

2155 Sq Ft

3 Beds

2.5 Baths

2 Car Garage

**∠** 3.0 Storv

Elevate your life in 2023 with a new home by The Providence Group and \$5,000 towards closing cost! MOVE IN READY! Hurry and start enjoying the Downtown Alpharetta lifestyle before this home is gone! BEAUTIFUL OUTDOOR COVERED PATIO when entering the front door and Media Room on Terrace Level that can be decorated and used as anything you desire. OPEN CONCEPT LIVING space that offers a classic WHITE AND NAVY DESIGN PALLET. Fireplace in Family Room for those few cold Georgia nights with beautiful WHITE SHIPLAP SURROUND. 3rd floor features oversized Owner's Suite w/large walk-in closet. HUGE SHOWER offering 3 plumbing fixtures with double vanity in Owner's Bath. HARDWOODS THROUGHOUT! Two bedrooms in the rear of the home can both access the 2nd deck and enjoy some sunshine! Tons of windows throughout letting in lots of natural light. This home even has extra storage for all your goodies. 3-Story Brick Exterior with 2-car garage and driveway long enough for 2 more cars. Front fenced in landscaped yard HOA maintained. Home is due in Spring 2023. 1-2-8 Warranty.