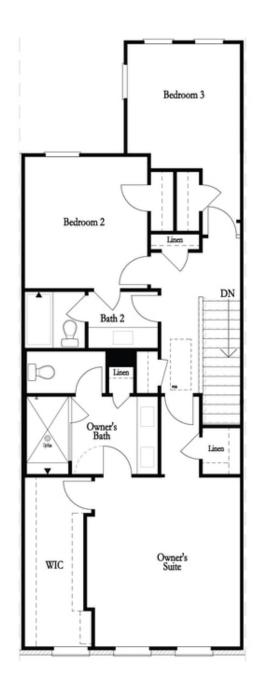

PRICED AT

\$821,890

2155 Sq Ft

3 Beds

2.5 Baths

2 Car Garage

**∠** 3.0 Storv

Elevate your life in 2023 with a new home by The Providence Group and \$5,000 towards closing cost! MOVE IN READY! Hurry and start enjoying the Downtown Alpharetta lifestyle before this home is gone! BEAUTIFUL OUTDOOR COVERED PATIO when entering the front door and Media Room on Terrace Level that can be decorated and used as anything you desire. OPEN CONCEPT LIVING space that offers a classic WHITE AND NAVY DESIGN PALLET. Fireplace in Family Room for those few cold Georgia nights with beautiful WHITE SHIPLAP SURROUND. 3rd floor features oversized Owner's Suite w/large walk-in closet. HUGE SHOWER offering 3 plumbing fixtures with double vanity in Owner's Bath. HARDWOODS THROUGHOUT! Two bedrooms in the rear of the home can both access the 2nd deck and enjoy some sunshine! Tons of windows throughout letting in lots of natural light. This home even has extra storage for all your goodies. 3-Story Brick Exterior with 2-car garage and driveway long enough for 2 more cars. Front fenced in landscaped yard HOA maintained. Home is due in Spring 2023. 1-2-8 Warranty.