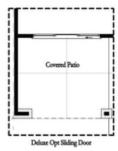

PRICED AT

\$821,890

2155 Sq Ft

3 Beds

2.5 Baths

2 Car Garage

**∠** 3.0 Storv

Elevate your life in 2023 with a new home by The Providence Group and \$5,000 towards closing cost! MOVE IN READY! Hurry and start enjoying the Downtown Alpharetta lifestyle before this home is gone! BEAUTIFUL OUTDOOR COVERED PATIO when entering the front door and Media Room on Terrace Level that can be decorated and used as anything you desire. OPEN CONCEPT LIVING space that offers a classic WHITE AND NAVY DESIGN PALLET. Fireplace in Family Room for those few cold Georgia nights with beautiful WHITE SHIPLAP SURROUND. 3rd floor features oversized Owner's Suite w/large walk-in closet. HUGE SHOWER offering 3 plumbing fixtures with double vanity in Owner's Bath. HARDWOODS THROUGHOUT! Two bedrooms in the rear of the home can both access the 2nd deck and enjoy some sunshine! Tons of windows throughout letting in lots of natural light. This home even has extra storage for all your goodies. 3-Story Brick Exterior with 2-car garage and driveway long enough for 2 more cars. Front fenced in landscaped yard HOA maintained. Home is due in Spring 2023. 1-2-8 Warranty.