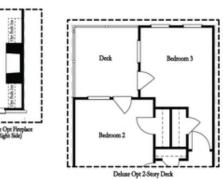

PRICED AT

\$821,890

2155 Sq Ft

3 Beds

2.5 Baths

2 Car Garage

**∠** 3.0 Storv

Elevate your life in 2023 with a new home by The Providence Group and \$5,000 towards closing cost! MOVE IN READY! Hurry and start enjoying the Downtown Alpharetta lifestyle before this home is gone! BEAUTIFUL OUTDOOR COVERED PATIO when entering the front door and Media Room on Terrace Level that can be decorated and used as anything you desire. OPEN CONCEPT LIVING space that offers a classic WHITE AND NAVY DESIGN PALLET. Fireplace in Family Room for those few cold Georgia nights with beautiful WHITE SHIPLAP SURROUND. 3rd floor features oversized Owner's Suite w/large walk-in closet. HUGE SHOWER offering 3 plumbing fixtures with double vanity in Owner's Bath. HARDWOODS THROUGHOUT! Two bedrooms in the rear of the home can both access the 2nd deck and enjoy some sunshine! Tons of windows throughout letting in lots of natural light. This home even has extra storage for all your goodies. 3-Story Brick Exterior with 2-car garage and driveway long enough for 2 more cars. Front fenced in landscaped yard HOA maintained. Home is due in Spring 2023. 1-2-8 Warranty.