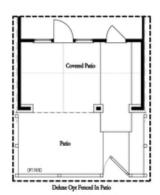

PRICED AT

\$821,890

2155 Sq Ft

3 Beds

2.5 Baths

2 Car Garage

**∠** 3.0 Storv

Elevate your life in 2023 with a new home by The Providence Group and \$5,000 towards closing cost! MOVE IN READY! Hurry and start enjoying the Downtown Alpharetta lifestyle before this home is gone! BEAUTIFUL OUTDOOR COVERED PATIO when entering the front door and Media Room on Terrace Level that can be decorated and used as anything you desire. OPEN CONCEPT LIVING space that offers a classic WHITE AND NAVY DESIGN PALLET. Fireplace in Family Room for those few cold Georgia nights with beautiful WHITE SHIPLAP SURROUND. 3rd floor features oversized Owner's Suite w/large walk-in closet. HUGE SHOWER offering 3 plumbing fixtures with double vanity in Owner's Bath. HARDWOODS THROUGHOUT! Two bedrooms in the rear of the home can both access the 2nd deck and enjoy some sunshine! Tons of windows throughout letting in lots of natural light. This home even has extra storage for all your goodies. 3-Story Brick Exterior with 2-car garage and driveway long enough for 2 more cars. Front fenced in landscaped yard HOA maintained. Home is due in Spring 2023. 1-2-8 Warranty.