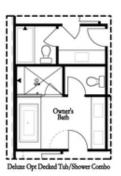

PRICED AT

\$821,890

2155 Sq Ft

3 Beds

2.5 Baths

2 Car Garage

**∠** 3.0 Storv

Elevate your life in 2023 with a new home by The Providence Group and \$5,000 towards closing cost! MOVE IN READY! Hurry and start enjoying the Downtown Alpharetta lifestyle before this home is gone! BEAUTIFUL OUTDOOR COVERED PATIO when entering the front door and Media Room on Terrace Level that can be decorated and used as anything you desire. OPEN CONCEPT LIVING space that offers a classic WHITE AND NAVY DESIGN PALLET. Fireplace in Family Room for those few cold Georgia nights with beautiful WHITE SHIPLAP SURROUND. 3rd floor features oversized Owner's Suite w/large walk-in closet. HUGE SHOWER offering 3 plumbing fixtures with double vanity in Owner's Bath. HARDWOODS THROUGHOUT! Two bedrooms in the rear of the home can both access the 2nd deck and enjoy some sunshine! Tons of windows throughout letting in lots of natural light. This home even has extra storage for all your goodies. 3-Story Brick Exterior with 2-car garage and driveway long enough for 2 more cars. Front fenced in landscaped yard HOA maintained. Home is due in Spring 2023. 1-2-8 Warranty.