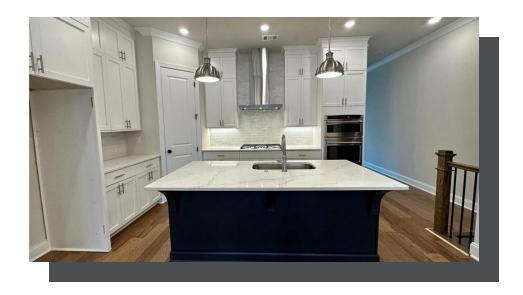

PRICED AT

\$821,890

2155 Sq Ft

3 Beds

2.5 Baths

2 Car Garage

**∠** 3.0 Storv

Elevate your life in 2023 with a new home by The Providence Group and \$5,000 towards closing cost! MOVE IN READY! Hurry and start enjoying the Downtown Alpharetta lifestyle before this home is gone! BEAUTIFUL OUTDOOR COVERED PATIO when entering the front door and Media Room on Terrace Level that can be decorated and used as anything you desire. OPEN CONCEPT LIVING space that offers a classic WHITE AND NAVY DESIGN PALLET. Fireplace in Family Room for those few cold Georgia nights with beautiful WHITE SHIPLAP SURROUND. 3rd floor features oversized Owner's Suite w/large walk-in closet. HUGE SHOWER offering 3 plumbing fixtures with double vanity in Owner's Bath. HARDWOODS THROUGHOUT! Two bedrooms in the rear of the home can both access the 2nd deck and enjoy some sunshine! Tons of windows throughout letting in lots of natural light. This home even has extra storage for all your goodies. 3-Story Brick Exterior with 2-car garage and driveway long enough for 2 more cars. Front fenced in landscaped yard HOA maintained. Home is due in Spring 2023. 1-2-8 Warranty.