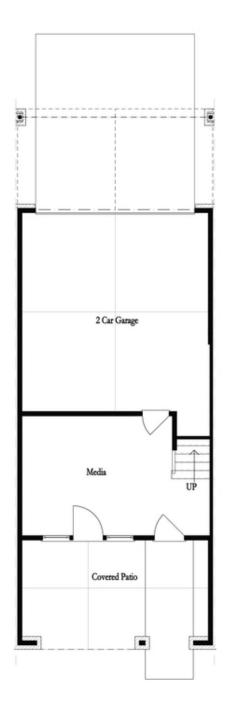

PRICED AT

\$818,305

2155 Sq Ft

∃ 3 Beds

2.5 Baths

2 Car Garage

عاد 3.0 Story

Spring Into Savings with \$10K towards closing costs. Offer only available on contracts written by April 30,2023 when financing with one of Seller's 4 preferred lenders. MOVE IN READY!!! This is the place to be in Downtown Alpharetta just a quick walk away to all the hotspots the city has to offer. GATED COMMUNITY with pool, dog park and neighborhood garden surrounded by trees makes home feel like a sweet getaway. WHITE AND GRAY DESIGN PALLET running through allowing for a clean slate to decorate anyway you desire. WHITE SHIPLAP surrounds the Family Room fireplace and there is HARDWOODS THROUGHOUT too! DECKS off the Sunroom, both secondary bedrooms AND Owner's Suite! Awesome COVERED PATIO with HOA Maintained fenced in yards! This home even has extra storage for all your goodies. 3-Story Brick Exterior with 2-car garage and driveway long enough for 2 more cars. Home is due in Spring 2023. 1-2-8 Warranty.