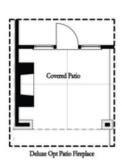

PRICED AT

\$818,305

2155 Sq Ft

∃ 3 Beds

2.5 Baths

2 Car Garage

عاد 3.0 Story

Spring Into Savings with \$10K towards closing costs. Offer only available on contracts written by April 30,2023 when financing with one of Seller's 4 preferred lenders. MOVE IN READY!!! This is the place to be in Downtown Alpharetta just a quick walk away to all the hotspots the city has to offer. GATED COMMUNITY with pool, dog park and neighborhood garden surrounded by trees makes home feel like a sweet getaway. WHITE AND GRAY DESIGN PALLET running through allowing for a clean slate to decorate anyway you desire. WHITE SHIPLAP surrounds the Family Room fireplace and there is HARDWOODS THROUGHOUT too! DECKS off the Sunroom, both secondary bedrooms AND Owner's Suite! Awesome COVERED PATIO with HOA Maintained fenced in yards! This home even has extra storage for all your goodies. 3-Story Brick Exterior with 2-car garage and driveway long enough for 2 more cars. Home is due in Spring 2023. 1-2-8 Warranty.