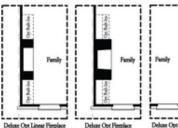

PRICED AT

\$818,305

2155 Sq Ft

∃ 3 Beds

2.5 Baths

2 Car Garage

عاد 3.0 Story

Spring Into Savings with \$10K towards closing costs. Offer only available on contracts written by April 30,2023 when financing with one of Seller's 4 preferred lenders. MOVE IN READY!!! This is the place to be in Downtown Alpharetta just a quick walk away to all the hotspots the city has to offer. GATED COMMUNITY with pool, dog park and neighborhood garden surrounded by trees makes home feel like a sweet getaway. WHITE AND GRAY DESIGN PALLET running through allowing for a clean slate to decorate anyway you desire. WHITE SHIPLAP surrounds the Family Room fireplace and there is HARDWOODS THROUGHOUT too! DECKS off the Sunroom, both secondary bedrooms AND Owner's Suite! Awesome COVERED PATIO with HOA Maintained fenced in yards! This home even has extra storage for all your goodies. 3-Story Brick Exterior with 2-car garage and driveway long enough for 2 more cars. Home is due in Spring 2023. 1-2-8 Warranty.