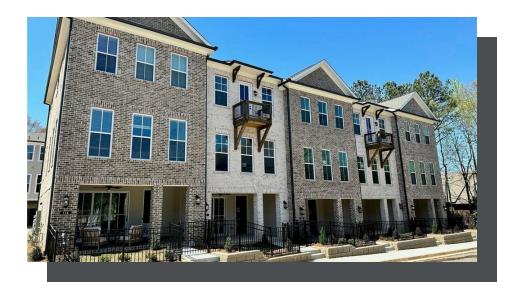

PRICED AT

\$818,305

2155 Sq Ft

∃ 3 Beds

2.5 Baths

2 Car Garage

عاد 3.0 Story

Spring Into Savings with \$10K towards closing costs. Offer only available on contracts written by April 30,2023 when financing with one of Seller's 4 preferred lenders. MOVE IN READY!!! This is the place to be in Downtown Alpharetta just a quick walk away to all the hotspots the city has to offer. GATED COMMUNITY with pool, dog park and neighborhood garden surrounded by trees makes home feel like a sweet getaway. WHITE AND GRAY DESIGN PALLET running through allowing for a clean slate to decorate anyway you desire. WHITE SHIPLAP surrounds the Family Room fireplace and there is HARDWOODS THROUGHOUT too! DECKS off the Sunroom, both secondary bedrooms AND Owner's Suite! Awesome COVERED PATIO with HOA Maintained fenced in yards! This home even has extra storage for all your goodies. 3-Story Brick Exterior with 2-car garage and driveway long enough for 2 more cars. Home is due in Spring 2023. 1-2-8 Warranty.