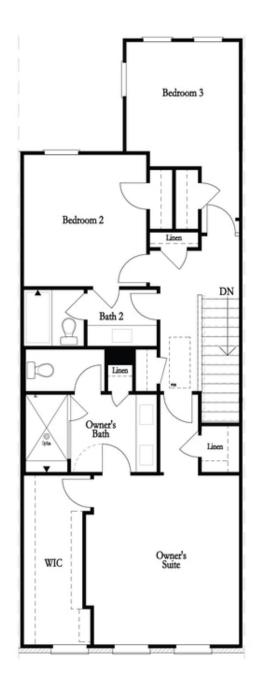

PRICED AT

\$818,305

2155 Sq Ft

∃ 3 Beds

2.5 Baths

2 Car Garage

عاد 3.0 Story

Spring Into Savings with \$10K towards closing costs. Offer only available on contracts written by April 30,2023 when financing with one of Seller's 4 preferred lenders. MOVE IN READY!!! This is the place to be in Downtown Alpharetta just a quick walk away to all the hotspots the city has to offer. GATED COMMUNITY with pool, dog park and neighborhood garden surrounded by trees makes home feel like a sweet getaway. WHITE AND GRAY DESIGN PALLET running through allowing for a clean slate to decorate anyway you desire. WHITE SHIPLAP surrounds the Family Room fireplace and there is HARDWOODS THROUGHOUT too! DECKS off the Sunroom, both secondary bedrooms AND Owner's Suite! Awesome COVERED PATIO with HOA Maintained fenced in yards! This home even has extra storage for all your goodies. 3-Story Brick Exterior with 2-car garage and driveway long enough for 2 more cars. Home is due in Spring 2023. 1-2-8 Warranty.