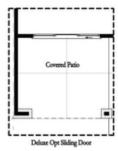

PRICED AT

\$818,305

2155 Sq Ft

∃ 3 Beds

2.5 Baths

2 Car Garage

عاد 3.0 Story

Spring Into Savings with \$10K towards closing costs. Offer only available on contracts written by April 30,2023 when financing with one of Seller's 4 preferred lenders. MOVE IN READY!!! This is the place to be in Downtown Alpharetta just a quick walk away to all the hotspots the city has to offer. GATED COMMUNITY with pool, dog park and neighborhood garden surrounded by trees makes home feel like a sweet getaway. WHITE AND GRAY DESIGN PALLET running through allowing for a clean slate to decorate anyway you desire. WHITE SHIPLAP surrounds the Family Room fireplace and there is HARDWOODS THROUGHOUT too! DECKS off the Sunroom, both secondary bedrooms AND Owner's Suite! Awesome COVERED PATIO with HOA Maintained fenced in yards! This home even has extra storage for all your goodies. 3-Story Brick Exterior with 2-car garage and driveway long enough for 2 more cars. Home is due in Spring 2023. 1-2-8 Warranty.