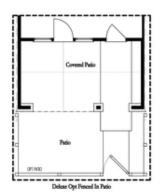

PRICED AT

\$818,305

2155 Sq Ft

∃ 3 Beds

2.5 Baths

2 Car Garage

عاد 3.0 Story

Spring Into Savings with \$10K towards closing costs. Offer only available on contracts written by April 30,2023 when financing with one of Seller's 4 preferred lenders. MOVE IN READY!!! This is the place to be in Downtown Alpharetta just a quick walk away to all the hotspots the city has to offer. GATED COMMUNITY with pool, dog park and neighborhood garden surrounded by trees makes home feel like a sweet getaway. WHITE AND GRAY DESIGN PALLET running through allowing for a clean slate to decorate anyway you desire. WHITE SHIPLAP surrounds the Family Room fireplace and there is HARDWOODS THROUGHOUT too! DECKS off the Sunroom, both secondary bedrooms AND Owner's Suite! Awesome COVERED PATIO with HOA Maintained fenced in yards! This home even has extra storage for all your goodies. 3-Story Brick Exterior with 2-car garage and driveway long enough for 2 more cars. Home is due in Spring 2023. 1-2-8 Warranty.