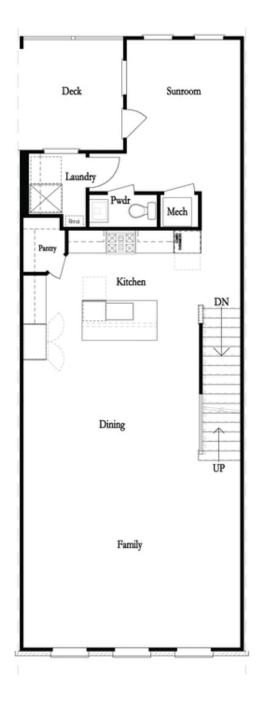

PRICED AT

\$818,305

2155 Sq Ft

∃ 3 Beds

2.5 Baths

2 Car Garage

عاد 3.0 Story

Spring Into Savings with \$10K towards closing costs. Offer only available on contracts written by April 30,2023 when financing with one of Seller's 4 preferred lenders. MOVE IN READY!!! This is the place to be in Downtown Alpharetta just a quick walk away to all the hotspots the city has to offer. GATED COMMUNITY with pool, dog park and neighborhood garden surrounded by trees makes home feel like a sweet getaway. WHITE AND GRAY DESIGN PALLET running through allowing for a clean slate to decorate anyway you desire. WHITE SHIPLAP surrounds the Family Room fireplace and there is HARDWOODS THROUGHOUT too! DECKS off the Sunroom, both secondary bedrooms AND Owner's Suite! Awesome COVERED PATIO with HOA Maintained fenced in yards! This home even has extra storage for all your goodies. 3-Story Brick Exterior with 2-car garage and driveway long enough for 2 more cars. Home is due in Spring 2023. 1-2-8 Warranty.