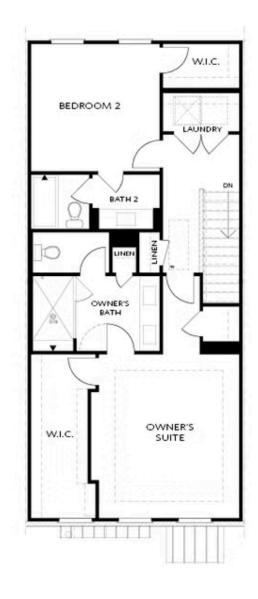

#### Third Floor Options

Opt. Freestanding Tub/Shower Combo

Opt. Walk-Through Shower

Opt. Decked Tub/Shower Combo

Opt. Open Rail

Want to Know More About This Home?