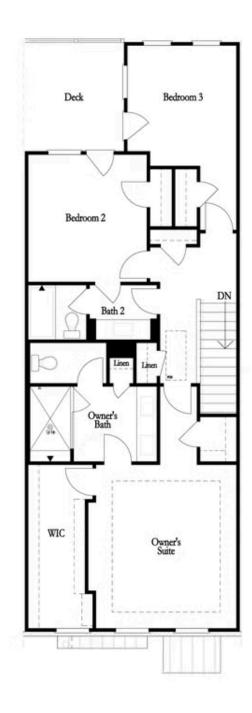

OPT Side Porch

\*End Unit Only

CONTACT OUR COMMUNITY SALES MANAGER Call Us @ 470.436.2641

OPT Linear Fireplace

OPT BEDROOM 3
BEDROOM 2

OPT Bedroom 3 on Third Floor \*Only Available with Sunroom OPT \*Laundry Moved to Main Floor

#### Third Floor Options

Opt. Freestanding Tub/Shower Combo

Opt. Walk-Through Shower

Opt. Decked Tub/Shower Combo

Opt. Open Rail

Want to Know More About This Home?