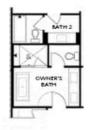

OPT Walk-Through Shower

OPT Freestanding Tub with Sepearate Shower

OPT Decked Tub with Seperate Shower

Want to Know More About This Home?

Want to Know More About This Home?

Want to Know More About This Home?