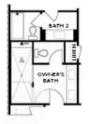

OPT Walk-Through Shower

OPT Freestanding Tub with Sepearate Shower

OPT Decked Tub with Seperate Shower

Want to Know More About This Home?

Want to Know More About This Home?

Want to Know More About This Home?