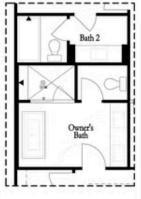

OPT Walk-Through Shower

OPT Freestanding Tub with Sepearate Shower

OPT Decked Tub with Seperate Shower

Want to Know More About This Home?

Want to Know More About This Home?

Want to Know More About This Home?

#### Third Floor Options

Opt. Freestanding Tub/Shower Combo

Opt. Walk-Through Shower

Opt. Decked Tub/Shower Combo

Opt. Open Rail

Want to Know More About This Home?