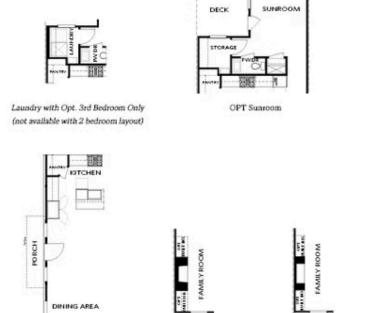

OPT Side Porch

\*End Unit Only

CONTACT OUR COMMUNITY SALES MANAGER Call Us @ 470.436.2641

OPT Linear Fireplace

OPT BEDROOM 3
BEDROOM 2

OPT Bedroom 3 on Third Floor \*Only Available with Sunroom OPT \*Laundry Moved to Main Floor