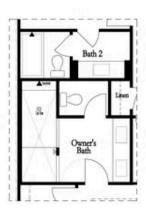

OPT Walk-Through Shower

OPT Freestanding Tub with Sepearate Shower

OPT Decked Tub with Seperate Shower

Want to Know More About This Home?

Want to Know More About This Home?

Want to Know More About This Home?

#### Third Floor Options

Opt. Freestanding Tub/Shower Combo

Opt. Walk-Through Shower

Opt. Decked Tub/Shower Combo

Opt. Open Rail

Want to Know More About This Home?