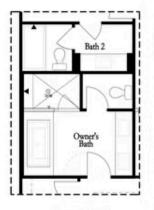

OPT Walk-Through Shower

OPT Freestanding Tub with Sepearate Shower

OPT Decked Tub with Seperate Shower

Want to Know More About This Home?

Want to Know More About This Home?

Want to Know More About This Home?

#### Third Floor Options

Opt. Freestanding Tub/Shower Combo

Opt. Walk-Through Shower

Opt. Decked Tub/Shower Combo

Opt. Open Rail

Want to Know More About This Home?