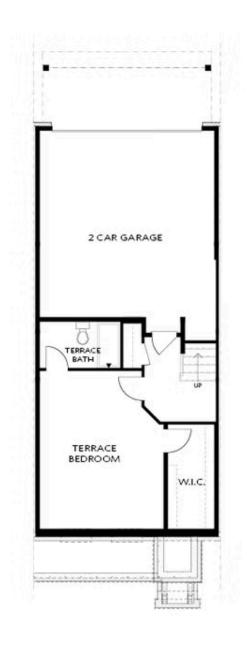

PRICED AT \$850,090

2379 Sq Ft

4 Beds

3.5 Baths

🗎 2 Car Garage

**∠** 3.0 Story

Elevate your life in 2023 with a new home by The Providence Group and Be Home for Your Holiday Memories. \*\*\$15,000 to use ANY WAY YOU WANT for contracts closing prior to 12/21/23 using one of our 5-Preferred Lenders\*\* MOVE IN READY!!! This home is FABULOUS and has AWESOME UPGRADES! Wake up and hop onto the ALPHA LOOP that runs right through this gated community offering a pool, dog park and neighborhood garden and walk to all the hotspots Alpharetta has to offer. This home is perfect to Zen out in and have the city just steps from your front door. SOFT GRAY AND WHITE DESIGN running through the home allowing your personality to shine through when you furnish. HARDWOODS THROUGHOUT and BRUSHED GOLD HARDWARE/PLUMBING adds a nice richness. Family room fireplace has gorgeous VERTICAL SHIPLAP Surround making it a fun focal point. Two bedrooms in the rear of the home can both access the 2nd deck and enjoy some sunshine! Tons of windows throughout letting in lots of natural light. Terrace level has a 4th bedroom w/private bath and LARGE WALK IN CLOSET. 2-car garage and 2-car driveway. Front door entry on main level. Front fenced in landscaped yard ...