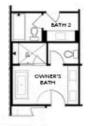

OPT Open Rail

OPT Bedroom 3 on Third Floor \*Only Available with Sunroom OPT \*Laundry Moved to Main Floor

OPT Walk-Through Shower

OPT Freestanding Tub with Sepearate Shower

OPT Decked Tub with Seperate Shower

#### Third Floor Options

Opt. Freestanding Tub/Shower Combo

Opt. Walk-Through Shower

Opt. Decked Tub/Shower Combo

Opt. Open Rail

Want to Know More About This Home?