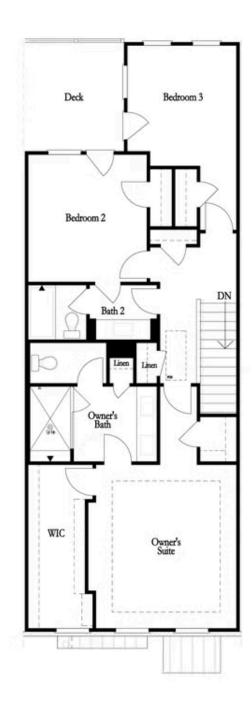

PRICED AT \$850,090

2379 Sq Ft

4 Beds

3.5 Baths

🗎 2 Car Garage

**∠** 3.0 Story

Elevate your life in 2023 with a new home by The Providence Group and Be Home for Your Holiday Memories. \*\*\$15,000 to use ANY WAY YOU WANT for contracts closing prior to 12/21/23 using one of our 5-Preferred Lenders\*\* MOVE IN READY!!! This home is FABULOUS and has AWESOME UPGRADES! Wake up and hop onto the ALPHA LOOP that runs right through this gated community offering a pool, dog park and neighborhood garden and walk to all the hotspots Alpharetta has to offer. This home is perfect to Zen out in and have the city just steps from your front door. SOFT GRAY AND WHITE DESIGN running through the home allowing your personality to shine through when you furnish. HARDWOODS THROUGHOUT and BRUSHED GOLD HARDWARE/PLUMBING adds a nice richness. Family room fireplace has gorgeous VERTICAL SHIPLAP Surround making it a fun focal point. Two bedrooms in the rear of the home can both access the 2nd deck and enjoy some sunshine! Tons of windows throughout letting in lots of natural light. Terrace level has a 4th bedroom w/private bath and LARGE WALK IN CLOSET. 2-car garage and 2-car driveway. Front door entry on main level. Front fenced in landscaped yard ...