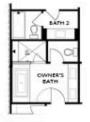

OPT Open Rail

OPT Bedroom 3 on Third Floor \*Only Available with Sunroom OPT \*Laundry Moved to Main Floor

OPT Walk-Through Shower

OPT Freestanding Tub with Sepearate Shower

OPT Decked Tub with Seperate Shower

#### Third Floor Options

Opt. Freestanding Tub/Shower Combo

Opt. Walk-Through Shower

Opt. Decked Tub/Shower Combo

Opt. Open Rail

Want to Know More About This Home?