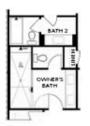

OPT Open Rail

OPT Bedroom 3 on Third Floor \*Only Available with Sunroom OPT \*Laundry Moved to Main Floor

OPT Walk-Through Shower

OPT Freestanding Tub with Sepearate Shower

OPT Decked Tub with Seperate Shower

#### Third Floor Options

Opt. Freestanding Tub/Shower Combo

Opt. Walk-Through Shower

Opt. Decked Tub/Shower Combo

Opt. Open Rail

Want to Know More About This Home?