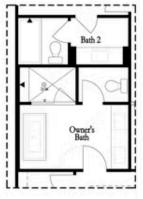

OPT Open Rail

OPT Bedroom 3 on Third Floor \*Only Available with Sunroom OPT \*Laundry Moved to Main Floor

OPT Walk-Through Shower

OPT Freestanding Tub with Sepearate Shower

OPT Decked Tub with Seperate Shower

#### Third Floor Options

Opt. Freestanding Tub/Shower Combo

Opt. Walk-Through Shower

Opt. Decked Tub/Shower Combo

Opt. Open Rail

Want to Know More About This Home?