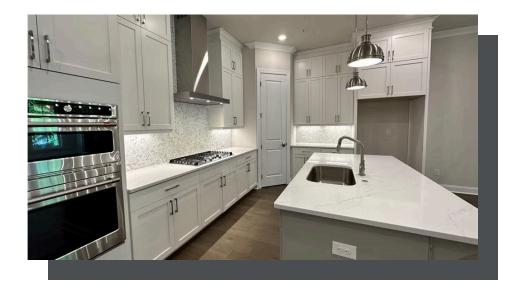

PRICED AT \$850,090

2379 Sq Ft

4 Beds

3.5 Baths

🗎 2 Car Garage

**∠** 3.0 Story

Elevate your life in 2023 with a new home by The Providence Group and Be Home for Your Holiday Memories. \*\*\$15,000 to use ANY WAY YOU WANT for contracts closing prior to 12/21/23 using one of our 5-Preferred Lenders\*\* MOVE IN READY!!! This home is FABULOUS and has AWESOME UPGRADES! Wake up and hop onto the ALPHA LOOP that runs right through this gated community offering a pool, dog park and neighborhood garden and walk to all the hotspots Alpharetta has to offer. This home is perfect to Zen out in and have the city just steps from your front door. SOFT GRAY AND WHITE DESIGN running through the home allowing your personality to shine through when you furnish. HARDWOODS THROUGHOUT and BRUSHED GOLD HARDWARE/PLUMBING adds a nice richness. Family room fireplace has gorgeous VERTICAL SHIPLAP Surround making it a fun focal point. Two bedrooms in the rear of the home can both access the 2nd deck and enjoy some sunshine! Tons of windows throughout letting in lots of natural light. Terrace level has a 4th bedroom w/private bath and LARGE WALK IN CLOSET. 2-car garage and 2-car driveway. Front door entry on main level. Front fenced in landscaped yard ...