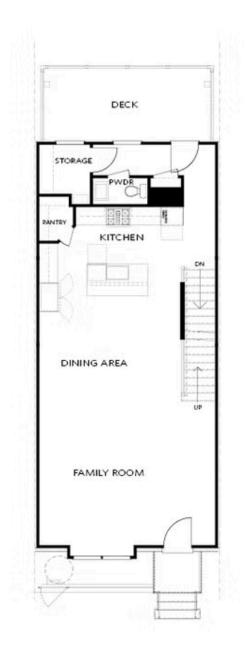

PRICED AT \$850,090

2379 Sq Ft

4 Beds

3.5 Baths

🗎 2 Car Garage

**∠** 3.0 Story

Elevate your life in 2023 with a new home by The Providence Group and Be Home for Your Holiday Memories. \*\*\$15,000 to use ANY WAY YOU WANT for contracts closing prior to 12/21/23 using one of our 5-Preferred Lenders\*\* MOVE IN READY!!! This home is FABULOUS and has AWESOME UPGRADES! Wake up and hop onto the ALPHA LOOP that runs right through this gated community offering a pool, dog park and neighborhood garden and walk to all the hotspots Alpharetta has to offer. This home is perfect to Zen out in and have the city just steps from your front door. SOFT GRAY AND WHITE DESIGN running through the home allowing your personality to shine through when you furnish. HARDWOODS THROUGHOUT and BRUSHED GOLD HARDWARE/PLUMBING adds a nice richness. Family room fireplace has gorgeous VERTICAL SHIPLAP Surround making it a fun focal point. Two bedrooms in the rear of the home can both access the 2nd deck and enjoy some sunshine! Tons of windows throughout letting in lots of natural light. Terrace level has a 4th bedroom w/private bath and LARGE WALK IN CLOSET. 2-car garage and 2-car driveway. Front door entry on main level. Front fenced in landscaped yard ...