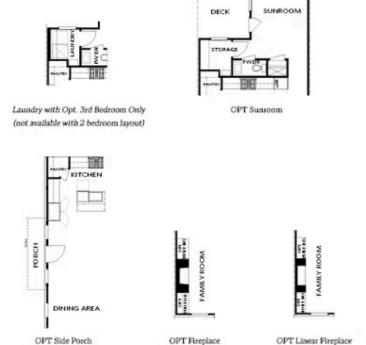

Y AND WHITE DESIGN running through the home allowing your personality to shine through when you furnish. HARDWOODS THROUGHOUT and BRUSHED GOLD HARDWARE/PLUMBING adds a nice richness. Family room fireplace has gorgeous VERTICAL SHIPLAP Surround making it a fun focal point. Two bedrooms in the rear of the home can both access the 2nd deck and enjoy some sunshine! Tons of windows throughout letting in lots of natural light. Terrace level has a 4th bedroom w/private bath and LARGE WALK IN CLOSET. 2-car garage and 2-car driveway. Front door entry on main level. Front fenced in landscaped yard ...

Want to Know More About This Home?









Want to Know More About This Home?









Elevation R

Want to Know More About This Home?









Elevation R

Want to Know More About This Home?









Want to Know More About This Home?

\*End Unit Only









OPT Open Rail



OPT Bedroom 3 on Third Floor \*Only Available with Sunroom OPT \*Laundry Moved to Main Floor



OPT Walk-Through Shower



OPT Freestanding Tub with Sepearate Shower



OPT Decked Tub with Seperate Shower

Want to Know More About This Home?









Want to Know More About This Home?









Want to Know More About This Home?









Want to Know More About This Home?









First Floor Options



Second Floor Options

Want to Know More About This Home?







#### Options

#### Third Floor Options



Opt. Freestanding Tub/Shower Combo



Opt. Walk-Through Shower



Opt. Decked Tub/Shower Combo



Opt. Open Rail

Want to Know More About This Home?