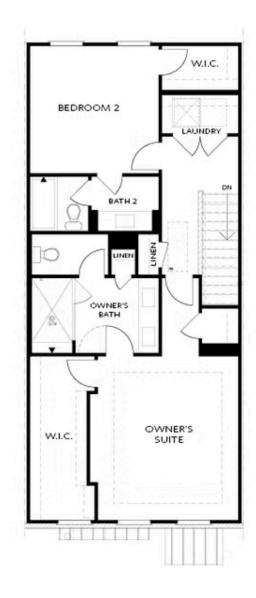

PRICED AT \$850,090

2379 Sq Ft

4 Beds

3.5 Baths

🗎 2 Car Garage

**∠** 3.0 Story

Elevate your life in 2023 with a new home by The Providence Group and Be Home for Your Holiday Memories. \*\*\$15,000 to use ANY WAY YOU WANT for contracts closing prior to 12/21/23 using one of our 5-Preferred Lenders\*\* MOVE IN READY!!! This home is FABULOUS and has AWESOME UPGRADES! Wake up and hop onto the ALPHA LOOP that runs right through this gated community offering a pool, dog park and neighborhood garden and walk to all the hotspots Alpharetta has to offer. This home is perfect to Zen out in and have the city just steps from your front door. SOFT GRAY AND WHITE DESIGN running through the home allowing your personality to shine through when you furnish. HARDWOODS THROUGHOUT and BRUSHED GOLD HARDWARE/PLUMBING adds a nice richness. Family room fireplace has gorgeous VERTICAL SHIPLAP Surround making it a fun focal point. Two bedrooms in the rear of the home can both access the 2nd deck and enjoy some sunshine! Tons of windows throughout letting in lots of natural light. Terrace level has a 4th bedroom w/private bath and LARGE WALK IN CLOSET. 2-car garage and 2-car driveway. Front door entry on main level. Front fenced in landscaped yard ...