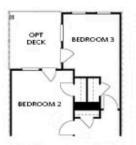

PRICED AT \$850,090

2379 Sq Ft

4 Beds

3.5 Baths

🗎 2 Car Garage

**∠** 3.0 Story

Elevate your life in 2023 with a new home by The Providence Group and Be Home for Your Holiday Memories. \*\*\$15,000 to use ANY WAY YOU WANT for contracts closing prior to 12/21/23 using one of our 5-Preferred Lenders\*\* MOVE IN READY!!! This home is FABULOUS and has AWESOME UPGRADES! Wake up and hop onto the ALPHA LOOP that runs right through this gated community offering a pool, dog park and neighborhood garden and walk to all the hotspots Alpharetta has to offer. This home is perfect to Zen out in and have the city just steps from your front door. SOFT GRAY AND WHITE DESIGN running through the home allowing your personality to shine through when you furnish. HARDWOODS THROUGHOUT and BRUSHED GOLD HARDWARE/PLUMBING adds a nice richness. Family room fireplace has gorgeous VERTICAL SHIPLAP Surround making it a fun focal point. Two bedrooms in the rear of the home can both access the 2nd deck and enjoy some sunshine! Tons of windows throughout letting in lots of natural light. Terrace level has a 4th bedroom w/private bath and LARGE WALK IN CLOSET. 2-car garage and 2-car driveway. Front door entry on main level. Front fenced in landscaped yard ...

OPT Open Rail

OPT Bedroom 3 on Third Floor \*Only Available with Sunroom OPT \*Laundry Moved to Main Floor

OPT Walk-Through Shower

OPT Freestanding Tub with Sepearate Shower

OPT Decked Tub with Seperate Shower