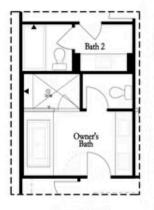

OPT Open Rail

OPT Bedroom 3 on Third Floor \*Only Available with Sunroom OPT \*Laundry Moved to Main Floor

OPT Walk-Through Shower

OPT Freestanding Tub with Sepearate Shower

OPT Decked Tub with Seperate Shower

#### Third Floor Options

Opt. Freestanding Tub/Shower Combo

Opt. Walk-Through Shower

Opt. Decked Tub/Shower Combo

Opt. Open Rail

Want to Know More About This Home?