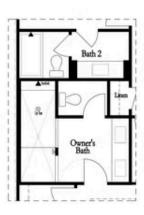

OPT Open Rail

OPT Bedroom 3 on Third Floor \*Only Available with Sunroom OPT \*Laundry Moved to Main Floor

OPT Walk-Through Shower

OPT Freestanding Tub with Sepearate Shower

OPT Decked Tub with Seperate Shower

#### Third Floor Options

Opt. Freestanding Tub/Shower Combo

Opt. Walk-Through Shower

Opt. Decked Tub/Shower Combo

Opt. Open Rail

Want to Know More About This Home?