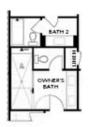

PRICED AT **\$784,770** 

2379 Sq Ft

4 Beds

⇒ 3.5 Baths

2 Car Garage

كا 3.0 Story

AWESOME UPGRADES! Elevate your Life! \$10k in closing costs with one of our Preferred Lenders. Brand new Atley floorplan you'll love! Walking distance to all the great hotspots in Downtown Alpharetta including Avalon and Maxwell Retail. Our tree-lined Atley gated community in Downtown Alpharetta offers a pool, neighborhood garden, dog park and Alpha Loop running right through to get to all the great places Alpharetta has to offer. Large bedroom on Terrace Level with huge walk-in-closet and full bath. Great for guest, office or secondary bedroom. OPEN CONCEPT LIVING on the main floor with 10' ceilings, walk-in pantry, sunroom that has access to the deck off the rear. Kitchen has all White cabinets with Willow Gray island along with Cambria Luxury Countertops. Satin Nickel hardware on cabinets and Plumbing Fixtures. Fireplace in Family Room for those few cold Georgia nights with beautiful painted white brick surround. 3rd floor features oversized Owner's Suite in the front w/large walk-in closet. Large shower offering 3 plumbing fixtures with double vanity in Owner's Bath. HARDWOODS THROUGHOUT. Two bedrooms in the rear of the home can both access the 2nd deck and enjoy some sunshine! Tons of windows throughout letting in lots of natural light. ...

#### Third Floor Options

Opt. Freestanding Tub/Shower Combo

Opt. Walk-Through Shower

Opt. Decked Tub/Shower Combo

Opt. Open Rail

Want to Know More About This Home?