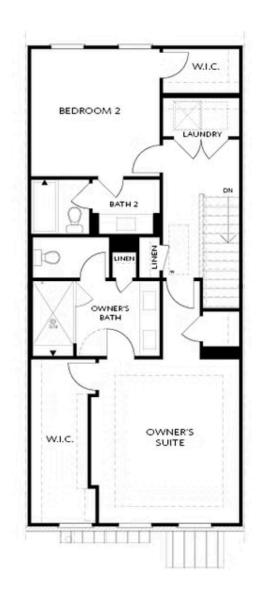

#### Third Floor Options

Opt. Freestanding Tub/Shower Combo

Opt. Walk-Through Shower

Opt. Decked Tub/Shower Combo

Opt. Open Rail

Want to Know More About This Home?