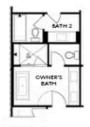

#### Third Floor Options

Opt. Freestanding Tub/Shower Combo

Opt. Walk-Through Shower

Opt. Decked Tub/Shower Combo

Opt. Open Rail

Want to Know More About This Home?