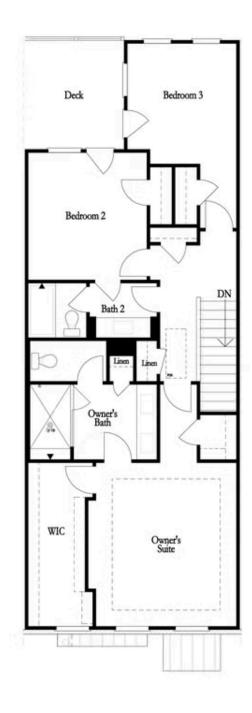

PRICED AT **\$784,770** 

2379 Sq Ft

4 Beds

⇒ 3.5 Baths

2 Car Garage

كا 3.0 Story

AWESOME UPGRADES! Elevate your Life! \$10k in closing costs with one of our Preferred Lenders. Brand new Atley floorplan you'll love! Walking distance to all the great hotspots in Downtown Alpharetta including Avalon and Maxwell Retail. Our tree-lined Atley gated community in Downtown Alpharetta offers a pool, neighborhood garden, dog park and Alpha Loop running right through to get to all the great places Alpharetta has to offer. Large bedroom on Terrace Level with huge walk-in-closet and full bath. Great for guest, office or secondary bedroom. OPEN CONCEPT LIVING on the main floor with 10' ceilings, walk-in pantry, sunroom that has access to the deck off the rear. Kitchen has all White cabinets with Willow Gray island along with Cambria Luxury Countertops. Satin Nickel hardware on cabinets and Plumbing Fixtures. Fireplace in Family Room for those few cold Georgia nights with beautiful painted white brick surround. 3rd floor features oversized Owner's Suite in the front w/large walk-in closet. Large shower offering 3 plumbing fixtures with double vanity in Owner's Bath. HARDWOODS THROUGHOUT. Two bedrooms in the rear of the home can both access the 2nd deck and enjoy some sunshine! Tons of windows throughout letting in lots of natural light. ...