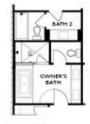

#### Third Floor Options

Opt. Freestanding Tub/Shower Combo

Opt. Walk-Through Shower

Opt. Decked Tub/Shower Combo

Opt. Open Rail

Want to Know More About This Home?