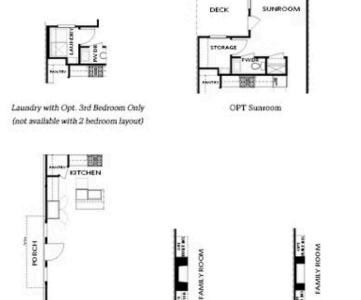

Want to Know More About This Home?

First Floor Options

Second Floor Options

Want to Know More About This Home?

#### Options

DINING AREA

OPT Side Porch

\*End Unit Only

CONTACT OUR COMMUNITY SALES MANAGER Call Us @ 470.436.2641

OPT Linear Fireplace

Dri

OPT Bedroom 3 on Third Floor \*Only Available with Sunroom OPT \*Laundry Moved to Main Floor