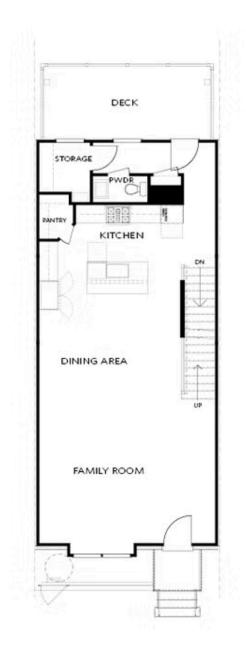

DINING AREA

OPT Side Porch

\*End Unit Only

CONTACT OUR COMMUNITY SALES MANAGER Call Us @ 470.436.2641

OPT Linear Fireplace

Dri

OPT Bedroom 3 on Third Floor \*Only Available with Sunroom OPT \*Laundry Moved to Main Floor

Want to Know More About This Home?

First Floor Options

Second Floor Options

Want to Know More About This Home?