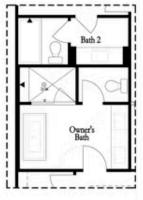

OPT Walk-Through Shower

OPT Freestanding Tub with Sepearate Shower

OPT Decked Tub with Seperate Shower

Want to Know More About This Home?

Want to Know More About This Home?

Want to Know More About This Home?

#### Third Floor Options

Opt. Freestanding Tub/Shower Combo

Opt. Walk-Through Shower

Opt. Decked Tub/Shower Combo

Opt. Open Rail

Want to Know More About This Home?