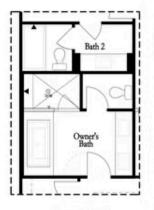

#### Third Floor Options

Opt. Freestanding Tub/Shower Combo

Opt. Walk-Through Shower

Opt. Decked Tub/Shower Combo

Opt. Open Rail

Want to Know More About This Home?