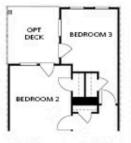

DINING AREA

OPT Side Porch

\*End Unit Only

CONTACT OUR COMMUNITY SALES MANAGER Call Us @ 470.436.2641

OPT Linear Fireplace

Dri

OPT Bedroom 3 on Third Floor \*Only Available with Sunroom OPT \*Laundry Moved to Main Floor

Want to Know More About This Home?

First Floor Options

Second Floor Options

Want to Know More About This Home?

#### Third Floor Options

Opt. Freestanding Tub/Shower Combo

Opt. Walk-Through Shower

Opt. Decked Tub/Shower Combo

Opt. Open Rail

Want to Know More About This Home?