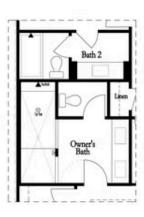

OPT Walk-Through Shower

OPT Freestanding Tub with Sepearate Shower

OPT Decked Tub with Seperate Shower

Want to Know More About This Home?

Want to Know More About This Home?

Want to Know More About This Home?