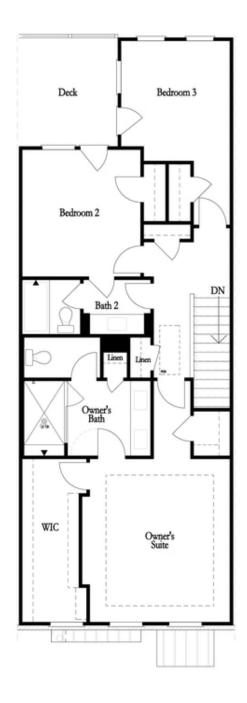

PRICED AT

\$784,770

2379 Sq Ft

≝ 4 Beds

3.5 Baths

🗎 2 Car Garage

حاً 3.0 Storv

AWESOME UPGRADES! Elevate your Life! \$10k in closing costs with one of our Preferred Lenders. Brand new Atley floorplan you'll love! Walking distance to all the great hotspots in Downtown Alpharetta including Avalon and Maxwell Retail. Our tree-lined Atley gated community in Downtown Alpharetta offers a pool, neighborhood garden, dog park and Alpha Loop running right through to get to all the great places Alpharetta has to offer. Large bedroom on Terrace Level with huge walk-in-closet and full bath. Great for guest, office or secondary bedroom. OPEN CONCEPT LIVING on the main floor with 10' ceilings, walk-in pantry, sunroom that has access to the deck off the rear. Kitchen has all White cabinets with Willow Gray island along with Cambria Luxury Countertops. Satin Nickel hardware on cabinets and Plumbing Fixtures. Fireplace in Family Room for those few cold Georgia nights with beautiful painted white brick surround. 3rd floor features oversized Owner's Suite in the front w/large walk-in closet. Large shower offering 3 plumbing fixtures with double vanity in Owner's Bath. HARDWOODS THROUGHOUT. Two bedrooms in the rear of the home can both access the 2nd deck and enjoy some sunshine! Tons of windows throughout letting in lots of natural light. ...

Want to Know More About This Home?

First Floor

Want to Know More About This Home?

Want to Know More About This Home?

Want to Know More About This Home?

First Floor Options

Second Floor Options

Want to Know More About This Home?

#### Third Floor Options

Opt. Freestanding Tub/Shower Combo

Opt. Walk-Through Shower

Opt. Decked Tub/Shower Combo

Opt. Open Rail

Want to Know More About This Home?