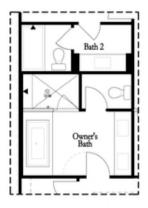

#### Third Floor Options

Opt. Freestanding Tub/Shower Combo

Opt. Walk-Through Shower

Opt. Decked Tub/Shower Combo

Opt. Open Rail

Want to Know More About This Home?