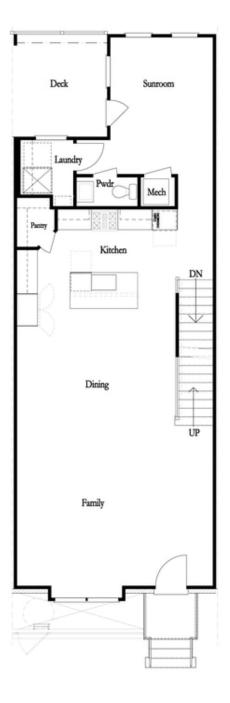

PRICED AT

\$784,770

2379 Sq Ft

≝ 4 Beds

3.5 Baths

🗎 2 Car Garage

حاً 3.0 Storv

AWESOME UPGRADES! Elevate your Life! \$10k in closing costs with one of our Preferred Lenders. Brand new Atley floorplan you'll love! Walking distance to all the great hotspots in Downtown Alpharetta including Avalon and Maxwell Retail. Our tree-lined Atley gated community in Downtown Alpharetta offers a pool, neighborhood garden, dog park and Alpha Loop running right through to get to all the great places Alpharetta has to offer. Large bedroom on Terrace Level with huge walk-in-closet and full bath. Great for guest, office or secondary bedroom. OPEN CONCEPT LIVING on the main floor with 10' ceilings, walk-in pantry, sunroom that has access to the deck off the rear. Kitchen has all White cabinets with Willow Gray island along with Cambria Luxury Countertops. Satin Nickel hardware on cabinets and Plumbing Fixtures. Fireplace in Family Room for those few cold Georgia nights with beautiful painted white brick surround. 3rd floor features oversized Owner's Suite in the front w/large walk-in closet. Large shower offering 3 plumbing fixtures with double vanity in Owner's Bath. HARDWOODS THROUGHOUT. Two bedrooms in the rear of the home can both access the 2nd deck and enjoy some sunshine! Tons of windows throughout letting in lots of natural light. ...

Want to Know More About This Home?

First Floor

Want to Know More About This Home?

Want to Know More About This Home?

Want to Know More About This Home?

First Floor Options

Second Floor Options

Want to Know More About This Home?

#### Options