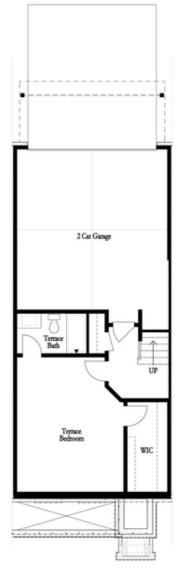

PRICED AT

\$784,770

2379 Sq Ft

≝ 4 Beds

3.5 Baths

🗎 2 Car Garage

حاً 3.0 Storv

AWESOME UPGRADES! Elevate your Life! \$10k in closing costs with one of our Preferred Lenders. Brand new Atley floorplan you'll love! Walking distance to all the great hotspots in Downtown Alpharetta including Avalon and Maxwell Retail. Our tree-lined Atley gated community in Downtown Alpharetta offers a pool, neighborhood garden, dog park and Alpha Loop running right through to get to all the great places Alpharetta has to offer. Large bedroom on Terrace Level with huge walk-in-closet and full bath. Great for guest, office or secondary bedroom. OPEN CONCEPT LIVING on the main floor with 10' ceilings, walk-in pantry, sunroom that has access to the deck off the rear. Kitchen has all White cabinets with Willow Gray island along with Cambria Luxury Countertops. Satin Nickel hardware on cabinets and Plumbing Fixtures. Fireplace in Family Room for those few cold Georgia nights with beautiful painted white brick surround. 3rd floor features oversized Owner's Suite in the front w/large walk-in closet. Large shower offering 3 plumbing fixtures with double vanity in Owner's Bath. HARDWOODS THROUGHOUT. Two bedrooms in the rear of the home can both access the 2nd deck and enjoy some sunshine! Tons of windows throughout letting in lots of natural light. ...

Want to Know More About This Home?

First Floor

Want to Know More About This Home?

Want to Know More About This Home?

Want to Know More About This Home?

First Floor Options

Second Floor Options

Want to Know More About This Home?