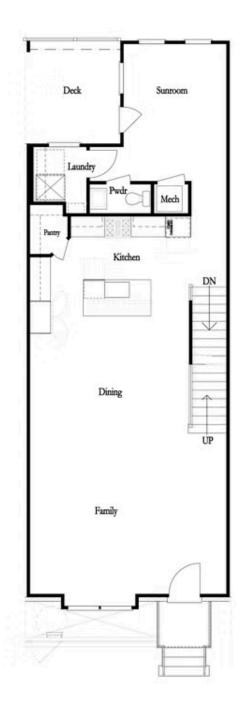

Elevate your life in 2023 with a new home by The Providence Group \*\*\$15,000 Towards Closing Cost for Closings by 9/30 with any one of Seller's 5-Preferred Lenders\*\* MOVE IN READY! Come make Alpharetta a place to call home! OPEN CONCEPT LIVING offering an ALL WHITE DESIGN PALLET allowing for your personality to shine. BLACK MATTE HARDWARE with lighting fixtures that are a mix of black and satin bronze creating a more modern atmosphere. Family Room fireplace has gorgeous VERTICAL IRON ORE SHIPLAP Surround. 3rd floor features an oversized Owner's Suite w/large walk-in closet. Spa like Owner's Bath offers a FREE STANDING TUB too! Two bedrooms in the rear can both access the 2nd deck and enjoy some sunshine! The terrace level has a 4th bedroom with a private bath. HARDWOODS THROUGHOUT. 3-Story Brick Exterior with 2-car garage and 2-car driveway. Front fenced in landscaped yard HOA maintained. Our tree-lined Atley gated community in Downtown Alpharetta offers a pool, neighborhood garden, dog park and Alpha Loop running right through to hop on and get your day started. 1-2-8 Warranty.

**OPT** Sunroom

AMILY ROOM

**OPT** Fireplace

**OPT** Linear Fireplace

Want to Know More About This Home?

OPT Open Rail

OPT Walk-Through Shower

OPT Bedroom 3 on Third Floor \*Only Available with Sunroom OPT \*Laundry Moved to Main Floor

First Floor Options

Second Floor Options

Want to Know More About This Home?