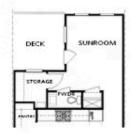

**OPT** Sunroom

AMILY ROOM

**OPT** Fireplace

**OPT** Linear Fireplace

Want to Know More About This Home?

OPT Open Rail

OPT Walk-Through Shower

OPT Bedroom 3 on Third Floor \*Only Available with Sunroom OPT \*Laundry Moved to Main Floor

OPT Freestanding Tub with Sepearate Shower

OPT Decked Tub with Seperate Shower

Want to Know More About This Home?

First Floor

Want to Know More About This Home?

Want to Know More About This Home?