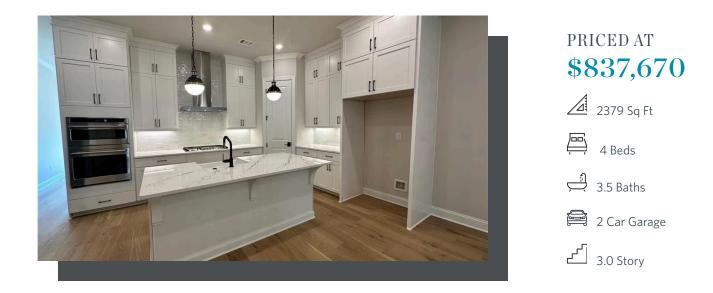

Elevate your life in 2023 with a new home by The Providence Group \*\*\$15,000 Towards Closing Cost for Closings by 9/30 with any one of Seller's 5-Preferred Lenders\*\* MOVE IN READY! Come make Alpharetta a place to call home! OPEN CONCEPT LIVING offering an ALL WHITE DESIGN PALLET allowing for your personality to shine. BLACK MATTE HARDWARE with lighting fixtures that are a mix of black and satin bronze creating a more modern atmosphere. Family Room fireplace has gorgeous VERTICAL IRON ORE SHIPLAP Surround. 3rd floor features an oversized Owner's Suite w/large walk-in closet. Spa like Owner's Bath offers a FREE STANDING TUB too! Two bedrooms in the rear can both access the 2nd deck and enjoy some sunshine! The terrace level has a 4th bedroom with a private bath. HARDWOODS THROUGHOUT. 3-Story Brick Exterior with 2-car garage and 2-car driveway. Front fenced in landscaped yard HOA maintained. Our tree-lined Atley gated community in Downtown Alpharetta offers a pool, neighborhood garden, dog park and Alpha Loop running right through to hop on and get your day started. 1-2-8 Warranty.