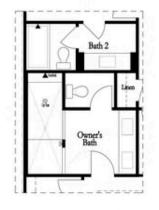

# Options

Third Floor Options

Opt. Walk-Through Shower

Tub/Shower Combo

Want to Know More About This Home?