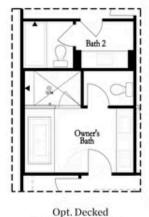

OPT Freestanding Tub with Sepearate Shower

OPT Decked Tub with Seperate Shower

Want to Know More About This Home?

First Floor

Want to Know More About This Home?

Want to Know More About This Home?