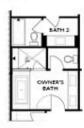

OPT Freestanding Tub with Sepearate Shower

OPT Decked Tub with Seperate Shower

Want to Know More About This Home?

First Floor

Want to Know More About This Home?

Want to Know More About This Home?

# Options

Third Floor Options

Opt. Walk-Through Shower

Tub/Shower Combo

Want to Know More About This Home?