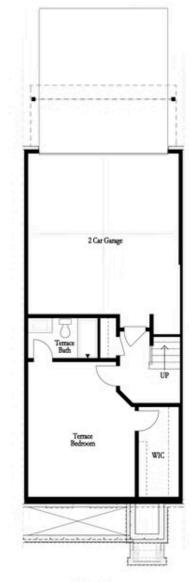

Elevate your life in 2023 with a new home by The Providence Group \*\*\$15,000 Towards Closing Cost for Closings by 9/30 with any one of Seller's 5-Preferred Lenders\*\* MOVE IN READY! Come make Alpharetta a place to call home! OPEN CONCEPT LIVING offering an ALL WHITE DESIGN PALLET allowing for your personality to shine. BLACK MATTE HARDWARE with lighting fixtures that are a mix of black and satin bronze creating a more modern atmosphere. Family Room fireplace has gorgeous VERTICAL IRON ORE SHIPLAP Surround. 3rd floor features an oversized Owner's Suite w/large walk-in closet. Spa like Owner's Bath offers a FREE STANDING TUB too! Two bedrooms in the rear can both access the 2nd deck and enjoy some sunshine! The terrace level has a 4th bedroom with a private bath. HARDWOODS THROUGHOUT. 3-Story Brick Exterior with 2-car garage and 2-car driveway. Front fenced in landscaped yard HOA maintained. Our tree-lined Atley gated community in Downtown Alpharetta offers a pool, neighborhood garden, dog park and Alpha Loop running right through to hop on and get your day started. 1-2-8 Warranty.

OPT Freestanding Tub with Sepearate Shower

OPT Decked Tub with Seperate Shower

Want to Know More About This Home?

First Floor

Want to Know More About This Home?

Want to Know More About This Home?