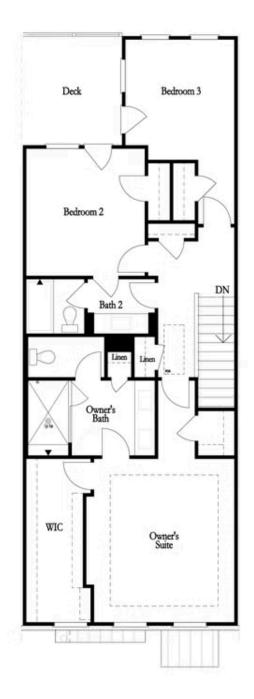

Elevate your life in 2023 with a new home by The Providence Group \*\*\$15,000 Towards Closing Cost for Closings by 9/30 with any one of Seller's 5-Preferred Lenders\*\* MOVE IN READY! Come make Alpharetta a place to call home! OPEN CONCEPT LIVING offering an ALL WHITE DESIGN PALLET allowing for your personality to shine. BLACK MATTE HARDWARE with lighting fixtures that are a mix of black and satin bronze creating a more modern atmosphere. Family Room fireplace has gorgeous VERTICAL IRON ORE SHIPLAP Surround. 3rd floor features an oversized Owner's Suite w/large walk-in closet. Spa like Owner's Bath offers a FREE STANDING TUB too! Two bedrooms in the rear can both access the 2nd deck and enjoy some sunshine! The terrace level has a 4th bedroom with a private bath. HARDWOODS THROUGHOUT. 3-Story Brick Exterior with 2-car garage and 2-car driveway. Front fenced in landscaped yard HOA maintained. Our tree-lined Atley gated community in Downtown Alpharetta offers a pool, neighborhood garden, dog park and Alpha Loop running right through to hop on and get your day started. 1-2-8 Warranty.

# Options

Third Floor Options

Opt. Walk-Through Shower

Tub/Shower Combo

Want to Know More About This Home?