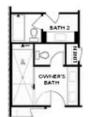

OPT Freestanding Tub with Sepearate Shower

OPT Decked Tub with Seperate Shower

Want to Know More About This Home?

First Floor

Want to Know More About This Home?

Want to Know More About This Home?

# Options

Third Floor Options

Opt. Walk-Through Shower

Tub/Shower Combo

Want to Know More About This Home?