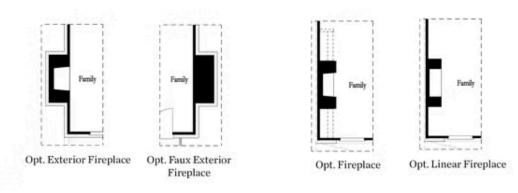

**OPT** Sunroom

AMILY ROOM

**OPT** Fireplace

**OPT** Linear Fireplace

Want to Know More About This Home?

OPT Open Rail

OPT Walk-Through Shower

OPT Bedroom 3 on Third Floor \*Only Available with Sunroom OPT \*Laundry Moved to Main Floor