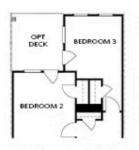

**OPT** Sunroom

AMILY ROOM

**OPT** Fireplace

**OPT** Linear Fireplace

Want to Know More About This Home?

OPT Open Rail

OPT Walk-Through Shower

OPT Bedroom 3 on Third Floor \*Only Available with Sunroom OPT \*Laundry Moved to Main Floor

First Floor Options

Second Floor Options

Want to Know More About This Home?