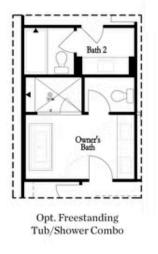

OPT Freestanding Tub with Sepearate Shower

OPT Decked Tub with Seperate Shower

Want to Know More About This Home?

First Floor

Want to Know More About This Home?

Want to Know More About This Home?