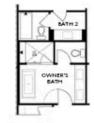

OPT Freestanding Tub with Sepearate Shower

OPT Decked Tub with Seperate Shower

Want to Know More About This Home?

First Floor

Want to Know More About This Home?

Want to Know More About This Home?

# Options

Third Floor Options

Opt. Walk-Through Shower

Tub/Shower Combo

Want to Know More About This Home?