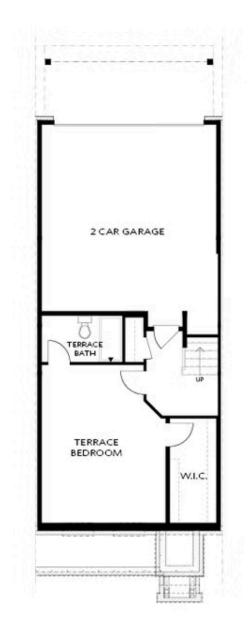

Elevate your life in 2023 with a new home by The Providence Group \*\*\$15,000 Towards Closing Cost for Closings by 9/30 with any one of Seller's 5-Preferred Lenders\*\* MOVE IN READY! Come make Alpharetta a place to call home! OPEN CONCEPT LIVING offering an ALL WHITE DESIGN PALLET allowing for your personality to shine. BLACK MATTE HARDWARE with lighting fixtures that are a mix of black and satin bronze creating a more modern atmosphere. Family Room fireplace has gorgeous VERTICAL IRON ORE SHIPLAP Surround. 3rd floor features an oversized Owner's Suite w/large walk-in closet. Spa like Owner's Bath offers a FREE STANDING TUB too! Two bedrooms in the rear can both access the 2nd deck and enjoy some sunshine! The terrace level has a 4th bedroom with a private bath. HARDWOODS THROUGHOUT. 3-Story Brick Exterior with 2-car garage and 2-car driveway. Front fenced in landscaped yard HOA maintained. Our tree-lined Atley gated community in Downtown Alpharetta offers a pool, neighborhood garden, dog park and Alpha Loop running right through to hop on and get your day started. 1-2-8 Warranty.

OPT Freestanding Tub with Sepearate Shower

OPT Decked Tub with Seperate Shower

Want to Know More About This Home?

First Floor

Want to Know More About This Home?

Want to Know More About This Home?