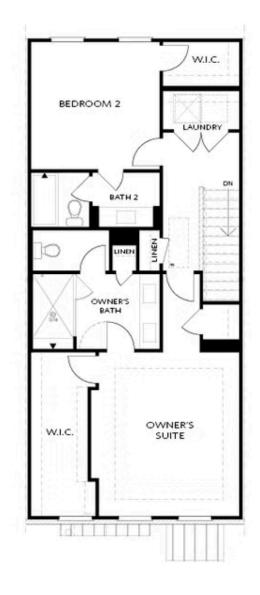

Elevate your life in 2023 with a new home by The Providence Group \*\*\$15,000 Towards Closing Cost for Closings by 9/30 with any one of Seller's 5-Preferred Lenders\*\* MOVE IN READY! Come make Alpharetta a place to call home! OPEN CONCEPT LIVING offering an ALL WHITE DESIGN PALLET allowing for your personality to shine. BLACK MATTE HARDWARE with lighting fixtures that are a mix of black and satin bronze creating a more modern atmosphere. Family Room fireplace has gorgeous VERTICAL IRON ORE SHIPLAP Surround. 3rd floor features an oversized Owner's Suite w/large walk-in closet. Spa like Owner's Bath offers a FREE STANDING TUB too! Two bedrooms in the rear can both access the 2nd deck and enjoy some sunshine! The terrace level has a 4th bedroom with a private bath. HARDWOODS THROUGHOUT. 3-Story Brick Exterior with 2-car garage and 2-car driveway. Front fenced in landscaped yard HOA maintained. Our tree-lined Atley gated community in Downtown Alpharetta offers a pool, neighborhood garden, dog park and Alpha Loop running right through to hop on and get your day started. 1-2-8 Warranty.

# Options

Third Floor Options

Opt. Walk-Through Shower

Tub/Shower Combo

Want to Know More About This Home?