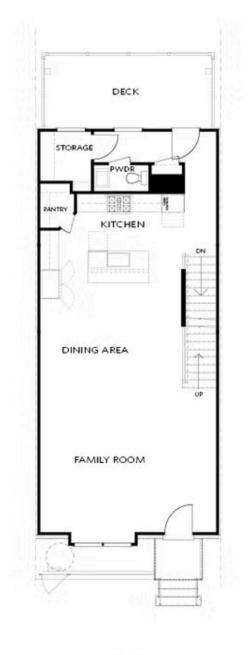

Elevate your life in 2023 with a new home by The Providence Group \*\*\$15,000 Towards Closing Cost for Closings by 9/30 with any one of Seller's 5-Preferred Lenders\*\* MOVE IN READY! Come make Alpharetta a place to call home! OPEN CONCEPT LIVING offering an ALL WHITE DESIGN PALLET allowing for your personality to shine. BLACK MATTE HARDWARE with lighting fixtures that are a mix of black and satin bronze creating a more modern atmosphere. Family Room fireplace has gorgeous VERTICAL IRON ORE SHIPLAP Surround. 3rd floor features an oversized Owner's Suite w/large walk-in closet. Spa like Owner's Bath offers a FREE STANDING TUB too! Two bedrooms in the rear can both access the 2nd deck and enjoy some sunshine! The terrace level has a 4th bedroom with a private bath. HARDWOODS THROUGHOUT. 3-Story Brick Exterior with 2-car garage and 2-car driveway. Front fenced in landscaped yard HOA maintained. Our tree-lined Atley gated community in Downtown Alpharetta offers a pool, neighborhood garden, dog park and Alpha Loop running right through to hop on and get your day started. 1-2-8 Warranty.

**OPT** Sunroom

AMILY ROOM

**OPT** Fireplace

**OPT** Linear Fireplace

Want to Know More About This Home?

OPT Open Rail

OPT Walk-Through Shower

OPT Bedroom 3 on Third Floor \*Only Available with Sunroom OPT \*Laundry Moved to Main Floor