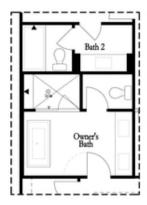

#### Third Floor Options

Opt. Freestanding Tub/Shower Combo

Opt. Walk-Through Shower

Opt. Decked Tub/Shower Combo

Opt. Open Rail

Want to Know More About This Home?