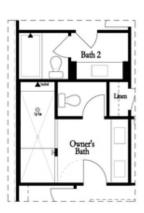

#### Third Floor Options

Opt. Freestanding Tub/Shower Combo

Opt. Walk-Through Shower

Opt. Decked Tub/Shower Combo

Opt. Open Rail

Want to Know More About This Home?