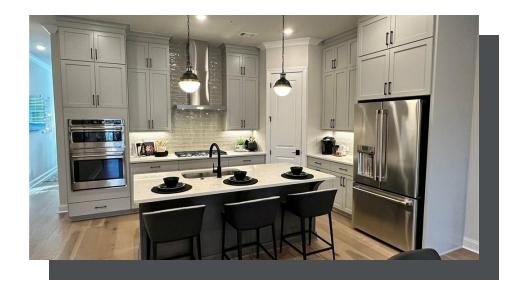

PRICED AT

\$831,480

2379 Sq Ft

4 Beds

3.5 Baths

2 Car Garage

3.0 Story

Spring Into Savings with \$10K towards closing costs. Offer only available on contracts written by April 30,2023 when financing with one of Seller's 4 preferred lenders. QUICK MOVE IN!! AWESOME UPGRADES! Our tree-lined Atley gated community in Downtown Alpharetta offers a pool, neighborhood garden, dog park and Alpha Loop running right through to get to all the great places Alpharetta has to offer. Brand new Atley floorplan you'll love! Walking distance to all the great hotspots in Downtown Alpharetta including Avalon and Maxwell Retail. Large bedroom on Terrace Level with huge walk-in-closet and full bath. Great for guest, office or secondary bedroom. OPEN CONCEPT LIVING on the main floor with 10' ceilings, walk-in pantry, sunroom that has access to the deck off the rear. Kitchen has all Willow Gray cabinets with Creekstone island along with Cambria Luxury Countertops. Black Matte hardware on cabinets and Plumbing Fixtures. Fireplace in Family Room for those few cold Georgia nights with beautiful Structure White Stacked Ledger Marble Surround. 3rd floor features oversized Owner's Suite in the front w/large walk-in closet. Large shower offering 3 plumbing fixtures and FREE STANDING TUB with double vanity in Owner's Bath. HARDWOODS THROUGHOUT. Two bedrooms in the rear of ...