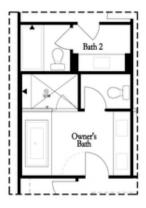

#### Third Floor Options

Opt. Freestanding Tub/Shower Combo

Opt. Walk-Through Shower

Opt. Decked Tub/Shower Combo

Opt. Open Rail

Want to Know More About This Home?