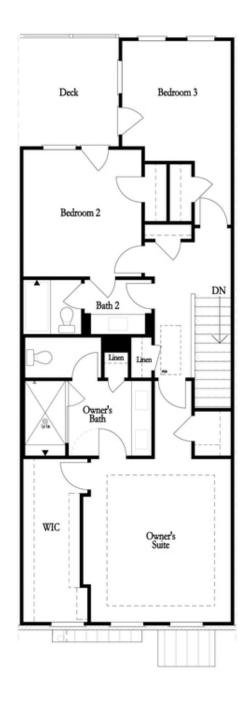

Want to Know More About This Home?

First Floor

Want to Know More About This Home?

Want to Know More About This Home?

Want to Know More About This Home?

First Floor Options

Second Floor Options

Want to Know More About This Home?

#### Third Floor Options

Opt. Freestanding Tub/Shower Combo

Opt. Walk-Through Shower

Opt. Decked Tub/Shower Combo

Opt. Open Rail

Want to Know More About This Home?