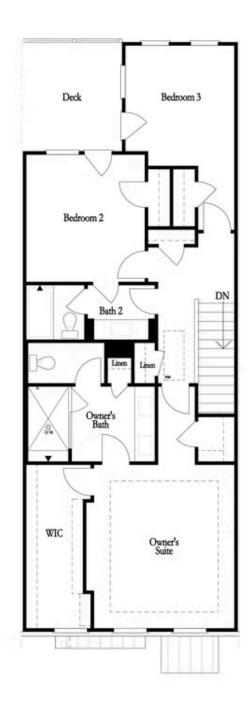

#### Third Floor Options

Opt. Freestanding Tub/Shower Combo

Opt. Walk-Through Shower

Opt. Decked Tub/Shower Combo

Opt. Open Rail

Want to Know More About This Home?