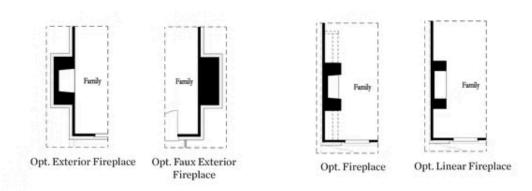

OPT Sunroom

**OPT Fireplace** 

OPT Linear Fireplace

Want to Know More About This Home?

OPT BEDROOM 3

OPT Bedroom 3 on Third Floor \*Only Available with Sunroom OPT \*Laundry Moved to Main Floor

OPT Walk-Through Shower