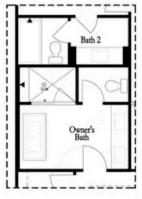

OPT Freestanding Tub with Sepearate Shower

OPT Decked Tub with Seperate Shower

Want to Know More About This Home?

Want to Know More About This Home?

Want to Know More About This Home?

Want to Know More About This Home?

#### Third Floor Options

Opt. Freestanding Tub/Shower Combo

Opt. Walk-Through Shower

Opt. Decked Tub/Shower Combo

Opt. Open Rail

Want to Know More About This Home?