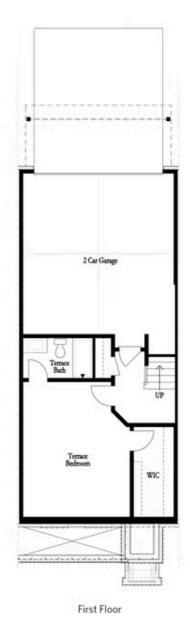

e spa like Owner's Bath has a large, frameless shower offering 3 plumbing fixtures and double vanity. Two bedrooms in the rear of the home share the ...

Want to Know More About This Home?









Want to Know More About This Home?









Elevation R

Want to Know More About This Home?









Elevation R

Want to Know More About This Home?









Laundry with Opt. 3rd Bedroom Only (not available with 2 bedroom layout)



OPT Sunroom





**OPT Fireplace** 



OPT Linear Fireplace

Want to Know More About This Home?









OPT BEDROOM 3

OPT Bedroom 3 on Third Floor \*Only Available with Sunroom OPT \*Laundry Moved to Main Floor



OPT Walk-Through Shower



OPT Freestanding Tub with Sepearate Shower



OPT Decked Tub with Seperate Shower

Want to Know More About This Home?









Want to Know More About This Home?









Want to Know More About This Home?









Want to Know More About This Home?









First Floor Options



Second Floor Options

Want to Know More About This Home?







#### Options

#### Third Floor Options



Opt. Freestanding Tub/Shower Combo



Opt. Walk-Through Shower



Opt. Decked Tub/Shower Combo



Opt. Open Rail

Want to Know More About This Home?