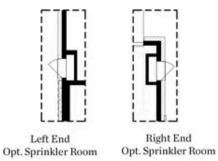

e home share the ...

Want to Know More About This Home?









Want to Know More About This Home?









Elevation R

Want to Know More About This Home?









Elevation R

Want to Know More About This Home?









Laundry with Opt. 3rd Bedroom Only (not available with 2 bedroom layout)



OPT Sunroom





**OPT Fireplace** 



OPT Linear Fireplace

Want to Know More About This Home?









OPT BEDROOM 3

OPT Bedroom 3 on Third Floor \*Only Available with Sunroom OPT \*Laundry Moved to Main Floor



OPT Walk-Through Shower



OPT Freestanding Tub with Sepearate Shower



OPT Decked Tub with Seperate Shower

Want to Know More About This Home?









Want to Know More About This Home?









Want to Know More About This Home?









Want to Know More About This Home?









First Floor Options



Second Floor Options

Want to Know More About This Home?







#### Options

#### Third Floor Options



Opt. Freestanding Tub/Shower Combo



Opt. Walk-Through Shower



Opt. Decked Tub/Shower Combo



Opt. Open Rail

Want to Know More About This Home?