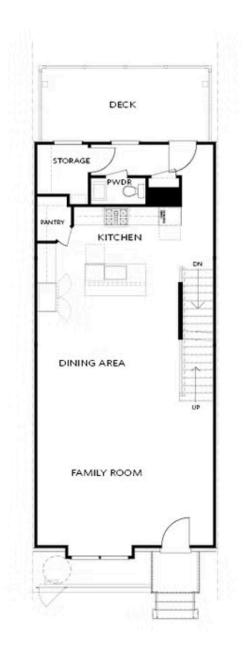

END UNIT! \*\*\* Come enter into our gated community offering dog park, pool and neighborhood garden and Alpha Loop running right on through with trees rustling all around. Walking distance to all the great hotspots in Downtown Alpharetta including Avalon and Maxwell Retail. HUGE bedroom on Terrace Level with an unexpected huge walk-in-closet and full bath perfect for guest retreat. Main floor with 10' ceilings has OPEN CONCEPT LIVING, walk-in pantry and sunroom that leads to the deck off the rear for some fresh air on those beautiful sunny days. Kitchen cabinets are 2-toned grey with Cambria Luxury Countertops. Matte Black hardware and Plumbing Fixtures add a beautiful touch. Family room fireplace has gorgeous BLACK VERTICAL SHIPLAP SURROUND which is sure to be a conversation piece. 3rd floor features your Owner's Suite getaway w/large walk-in closet. The spa like Owner's Bath has a large, frameless shower offering 3 plumbing fixtures and double vanity. Two bedrooms in the rear of the home share the ...

First Floor Options

Second Floor Options

Want to Know More About This Home?