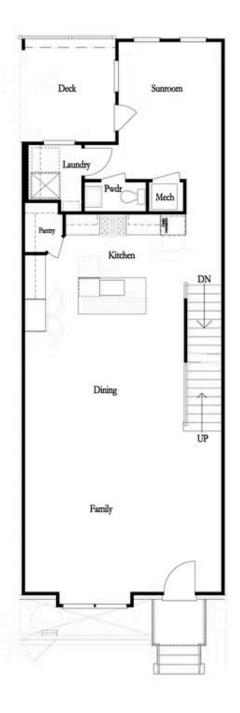

ss shower offering 3 plumbing fixtures and double vanity. Two bedrooms in the rear of the home share the ...

Want to Know More About This Home?









Want to Know More About This Home?









Elevation R

Want to Know More About This Home?









Elevation R

Want to Know More About This Home?









Laundry with Opt. 3rd Bedroom Only (not available with 2 bedroom layout)



OPT Sunroom





**OPT Fireplace** 



OPT Linear Fireplace

Want to Know More About This Home?









OPT BEDROOM 3

OPT Bedroom 3 on Third Floor \*Only Available with Sunroom OPT \*Laundry Moved to Main Floor



OPT Walk-Through Shower



OPT Freestanding Tub with Sepearate Shower



OPT Decked Tub with Seperate Shower

Want to Know More About This Home?









Want to Know More About This Home?









Want to Know More About This Home?









Want to Know More About This Home?









First Floor Options



Second Floor Options

Want to Know More About This Home?







#### Options

#### Third Floor Options



Opt. Freestanding Tub/Shower Combo



Opt. Walk-Through Shower



Opt. Decked Tub/Shower Combo



Opt. Open Rail

Want to Know More About This Home?