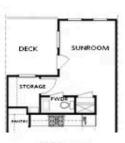

OPT Sunroom

**OPT Fireplace** 

OPT Linear Fireplace

Want to Know More About This Home?

OPT BEDROOM 3

OPT Bedroom 3 on Third Floor \*Only Available with Sunroom OPT \*Laundry Moved to Main Floor

OPT Walk-Through Shower

First Floor Options

Second Floor Options

Want to Know More About This Home?