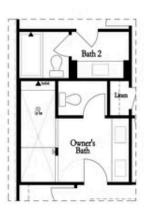

OPT Freestanding Tub with Sepearate Shower

OPT Decked Tub with Seperate Shower

Want to Know More About This Home?

Want to Know More About This Home?

Want to Know More About This Home?

Want to Know More About This Home?

#### Third Floor Options

Opt. Freestanding Tub/Shower Combo

Opt. Walk-Through Shower

Opt. Decked Tub/Shower Combo

Opt. Open Rail

Want to Know More About This Home?