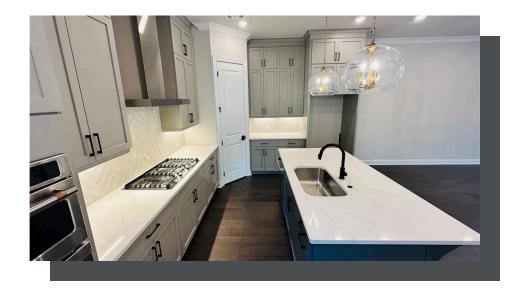

END UNIT! \*\*\* Come enter into our gated community offering dog park, pool and neighborhood garden and Alpha Loop running right on through with trees rustling all around. Walking distance to all the great hotspots in Downtown Alpharetta including Avalon and Maxwell Retail. HUGE bedroom on Terrace Level with an unexpected huge walk-in-closet and full bath perfect for guest retreat. Main floor with 10' ceilings has OPEN CONCEPT LIVING, walk-in pantry and sunroom that leads to the deck off the rear for some fresh air on those beautiful sunny days. Kitchen cabinets are 2-toned grey with Cambria Luxury Countertops. Matte Black hardware and Plumbing Fixtures add a beautiful touch. Family room fireplace has gorgeous BLACK VERTICAL SHIPLAP SURROUND which is sure to be a conversation piece. 3rd floor features your Owner's Suite getaway w/large walk-in closet. The spa like Owner's Bath has a large, frameless shower offering 3 plumbing fixtures and double vanity. Two bedrooms in the rear of the home share the ...