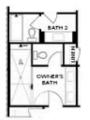

OPT Sunroom

**OPT Fireplace** 

OPT Linear Fireplace

Want to Know More About This Home?

OPT BEDROOM 3

OPT Bedroom 3 on Third Floor \*Only Available with Sunroom OPT \*Laundry Moved to Main Floor

OPT Walk-Through Shower

OPT Freestanding Tub with Sepearate Shower

OPT Decked Tub with Seperate Shower

Want to Know More About This Home?

Want to Know More About This Home?

Want to Know More About This Home?

Want to Know More About This Home?