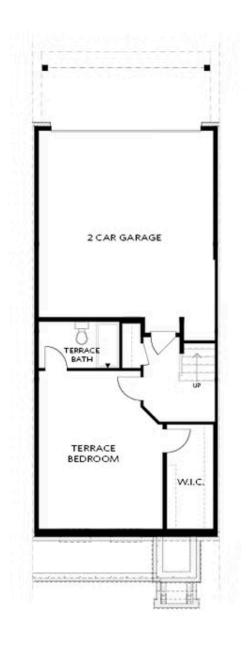

END UNIT! \*\*\* Come enter into our gated community offering dog park, pool and neighborhood garden and Alpha Loop running right on through with trees rustling all around. Walking distance to all the great hotspots in Downtown Alpharetta including Avalon and Maxwell Retail. HUGE bedroom on Terrace Level with an unexpected huge walk-in-closet and full bath perfect for guest retreat. Main floor with 10' ceilings has OPEN CONCEPT LIVING, walk-in pantry and sunroom that leads to the deck off the rear for some fresh air on those beautiful sunny days. Kitchen cabinets are 2-toned grey with Cambria Luxury Countertops. Matte Black hardware and Plumbing Fixtures add a beautiful touch. Family room fireplace has gorgeous BLACK VERTICAL SHIPLAP SURROUND which is sure to be a conversation piece. 3rd floor features your Owner's Suite getaway w/large walk-in closet. The spa like Owner's Bath has a large, frameless shower offering 3 plumbing fixtures and double vanity. Two bedrooms in the rear of the home share the ...

First Floor Options

Second Floor Options

Want to Know More About This Home?