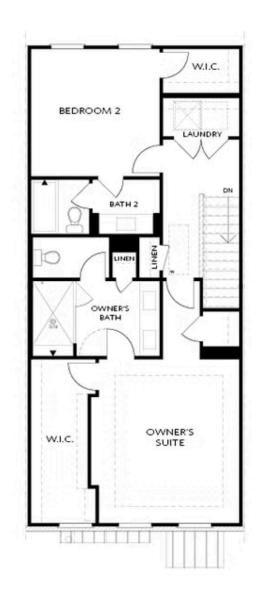

END UNIT! \*\*\* Come enter into our gated community offering dog park, pool and neighborhood garden and Alpha Loop running right on through with trees rustling all around. Walking distance to all the great hotspots in Downtown Alpharetta including Avalon and Maxwell Retail. HUGE bedroom on Terrace Level with an unexpected huge walk-in-closet and full bath perfect for guest retreat. Main floor with 10' ceilings has OPEN CONCEPT LIVING, walk-in pantry and sunroom that leads to the deck off the rear for some fresh air on those beautiful sunny days. Kitchen cabinets are 2-toned grey with Cambria Luxury Countertops. Matte Black hardware and Plumbing Fixtures add a beautiful touch. Family room fireplace has gorgeous BLACK VERTICAL SHIPLAP SURROUND which is sure to be a conversation piece. 3rd floor features your Owner's Suite getaway w/large walk-in closet. The spa like Owner's Bath has a large, frameless shower offering 3 plumbing fixtures and double vanity. Two bedrooms in the rear of the home share the ...

#### Third Floor Options

Opt. Freestanding Tub/Shower Combo

Opt. Walk-Through Shower

Opt. Decked Tub/Shower Combo

Opt. Open Rail

Want to Know More About This Home?