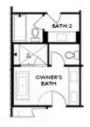

OPT Sunroom

**OPT Fireplace** 

OPT Linear Fireplace

Want to Know More About This Home?

OPT BEDROOM 3

OPT Bedroom 3 on Third Floor \*Only Available with Sunroom OPT \*Laundry Moved to Main Floor

OPT Walk-Through Shower

OPT Freestanding Tub with Sepearate Shower

OPT Decked Tub with Seperate Shower

Want to Know More About This Home?

Want to Know More About This Home?

Want to Know More About This Home?

Want to Know More About This Home?