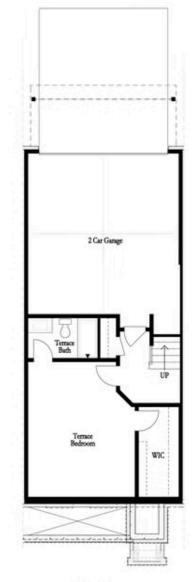

# Want to Know More About This Home?

First Floor

Want to Know More About This Home?

New Home, New Year, New You! \*\*\*MOVE-IN READY!!!\*\*\* ~~~ \$30,000 to use ANY WAY YOU WANT on contracts written prior to 2/29/24 using one of our 5-Preferred Lenders and close in March'24~~~ MODEL HOME FOR SALE!!!! ~~~ You are greeted with a front fenced turf courtyard as you approach the Benton floorplan. Main floor entry into a spacious OPEN Family Room, dining area and kitchen. As you enter, you will immediately notice the light grey stone fireplace with a natural box beam mantel - it is sure to be the focal point for family room gatherings. Next you will be drawn to the WHITE AND GRAY DESIGN FEATURES in the kitchen. Stacked white cabinets and a gray island with quartz countertops are a show stopper. The island is a central spot while prepping for dinner. Add some barstools for casual dining. Around the corner from the kitchen is the laundry room and the sunroom which leads to a covered deck area. HARDWOOD floors on the main flow throughout the rest of the home while hardwood stair treads lead you to the bedrooms. The owners suite is located on the upper floor and has plenty of room for a king size ...