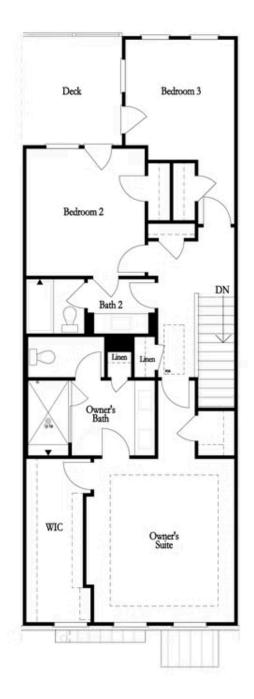

New Home, New Year, New You! \*\*\*MOVE-IN READY!!!\*\*\* ~~~ \$30,000 to use ANY WAY YOU WANT on contracts written prior to 2/29/24 using one of our 5-Preferred Lenders and close in March'24~~~ MODEL HOME FOR SALE!!!! ~~~ You are greeted with a front fenced turf courtyard as you approach the Benton floorplan. Main floor entry into a spacious OPEN Family Room, dining area and kitchen. As you enter, you will immediately notice the light grey stone fireplace with a natural box beam mantel - it is sure to be the focal point for family room gatherings. Next you will be drawn to the WHITE AND GRAY DESIGN FEATURES in the kitchen. Stacked white cabinets and a gray island with quartz countertops are a show stopper. The island is a central spot while prepping for dinner. Add some barstools for casual dining. Around the corner from the kitchen is the laundry room and the sunroom which leads to a covered deck area. HARDWOOD floors on the main flow throughout the rest of the home while hardwood stair treads lead you to the bedrooms. The owners suite is located on the upper floor and has plenty of room for a king size ...

## Options

Third Floor Options

Opt. Walk-Through Shower

Tub/Shower Combo

Want to Know More About This Home?