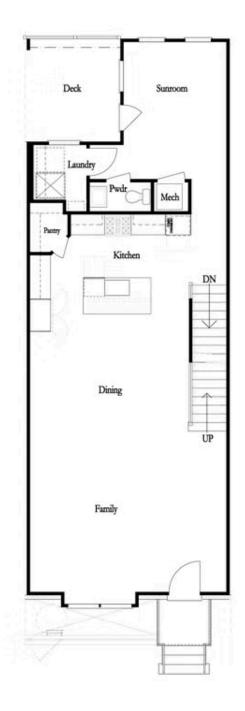

New Home, New Year, New You! \*\*\*MOVE-IN READY!!!\*\*\* ~~~ \$30,000 to use ANY WAY YOU WANT on contracts written prior to 2/29/24 using one of our 5-Preferred Lenders and close in March'24~~~ MODEL HOME FOR SALE!!!! ~~~ You are greeted with a front fenced turf courtyard as you approach the Benton floorplan. Main floor entry into a spacious OPEN Family Room, dining area and kitchen. As you enter, you will immediately notice the light grey stone fireplace with a natural box beam mantel - it is sure to be the focal point for family room gatherings. Next you will be drawn to the WHITE AND GRAY DESIGN FEATURES in the kitchen. Stacked white cabinets and a gray island with quartz countertops are a show stopper. The island is a central spot while prepping for dinner. Add some barstools for casual dining. Around the corner from the kitchen is the laundry room and the sunroom which leads to a covered deck area. HARDWOOD floors on the main flow throughout the rest of the home while hardwood stair treads lead you to the bedrooms. The owners suite is located on the upper floor and has plenty of room for a king size ...

## Want to Know More About This Home?

Want to Know More About This Home?

Elevation R

Want to Know More About This Home?

Elevation R

Want to Know More About This Home?

Laundry with Opt. 3rd Bedroom Only (not available with 2 bedroom layout)