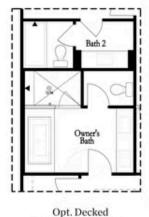

OPT Freestanding Tub with Sepearate Shower

OPT Decked Tub with Seperate Shower

OPT Sunroom

AMILY ROOM

**OPT** Fireplace

**OPT** Linear Fireplace

Want to Know More About This Home?

OPT Open Rail

OPT Walk-Through Shower

OPT Bedroom 3 on Third Floor \*Only Available with Sunroom OPT \*Laundry Moved to Main Floor