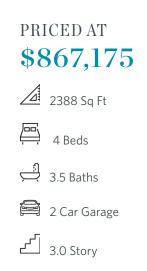

New Home, New Year, New You! \*\*\*MOVE-IN READY!!!\*\*\* ~~~ \$30,000 to use ANY WAY YOU WANT on contracts written prior to 2/29/24 using one of our 5-Preferred Lenders and close in March'24~~~ MODEL HOME FOR SALE!!!! ~~~ You are greeted with a front fenced turf courtyard as you approach the Benton floorplan. Main floor entry into a spacious OPEN Family Room, dining area and kitchen. As you enter, you will immediately notice the light grey stone fireplace with a natural box beam mantel - it is sure to be the focal point for family room gatherings. Next you will be drawn to the WHITE AND GRAY DESIGN FEATURES in the kitchen. Stacked white cabinets and a gray island with quartz countertops are a show stopper. The island is a central spot while prepping for dinner. Add some barstools for casual dining. Around the corner from the kitchen is the laundry room and the sunroom which leads to a covered deck area. HARDWOOD floors on the main flow throughout the rest of the home while hardwood stair treads lead you to the bedrooms. The owners suite is located on the upper floor and has plenty of room for a king size ...