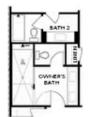

OPT Sunroom

AMILY ROOM

**OPT** Fireplace

**OPT** Linear Fireplace

Want to Know More About This Home?

OPT Open Rail

OPT Walk-Through Shower

OPT Bedroom 3 on Third Floor \*Only Available with Sunroom OPT \*Laundry Moved to Main Floor

OPT Freestanding Tub with Sepearate Shower

OPT Decked Tub with Seperate Shower

## Options

Third Floor Options

Opt. Walk-Through Shower

Tub/Shower Combo

Want to Know More About This Home?