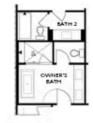

OPT Sunroom

AMILY ROOM

**OPT** Fireplace

**OPT** Linear Fireplace

Want to Know More About This Home?

OPT Open Rail

OPT Walk-Through Shower

OPT Bedroom 3 on Third Floor \*Only Available with Sunroom OPT \*Laundry Moved to Main Floor

OPT Freestanding Tub with Sepearate Shower

OPT Decked Tub with Seperate Shower

## Options

Third Floor Options

Opt. Walk-Through Shower

Tub/Shower Combo

Want to Know More About This Home?