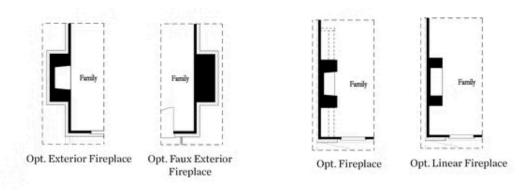

OPT Sunroom

AMILY ROOM

**OPT** Fireplace

**OPT** Linear Fireplace

Want to Know More About This Home?

OPT Open Rail

OPT Walk-Through Shower

OPT Bedroom 3 on Third Floor \*Only Available with Sunroom OPT \*Laundry Moved to Main Floor