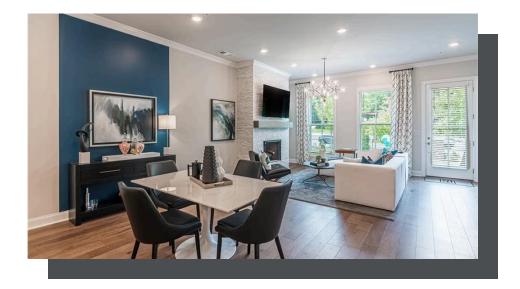

New Home, New Year, New You! \*\*\*MOVE-IN READY!!!\*\*\* ~~~ \$30,000 to use ANY WAY YOU WANT on contracts written prior to 2/29/24 using one of our 5-Preferred Lenders and close in March'24~~~ MODEL HOME FOR SALE!!!! ~~~ You are greeted with a front fenced turf courtyard as you approach the Benton floorplan. Main floor entry into a spacious OPEN Family Room, dining area and kitchen. As you enter, you will immediately notice the light grey stone fireplace with a natural box beam mantel - it is sure to be the focal point for family room gatherings. Next you will be drawn to the WHITE AND GRAY DESIGN FEATURES in the kitchen. Stacked white cabinets and a gray island with quartz countertops are a show stopper. The island is a central spot while prepping for dinner. Add some barstools for casual dining. Around the corner from the kitchen is the laundry room and the sunroom which leads to a covered deck area. HARDWOOD floors on the main flow throughout the rest of the home while hardwood stair treads lead you to the bedrooms. The owners suite is located on the upper floor and has plenty of room for a king size ...