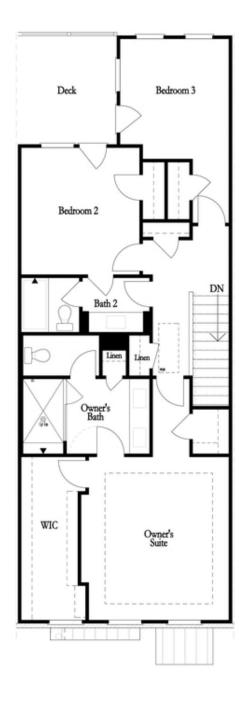

#### Third Floor Options

Opt. Freestanding Tub/Shower Combo

Opt. Walk-Through Shower

Opt. Decked Tub/Shower Combo

Opt. Open Rail

Want to Know More About This Home?