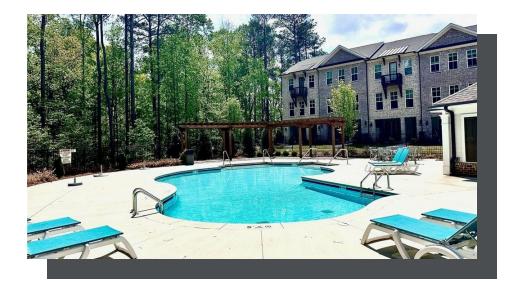

### 140 EVERLEY WALK, 6 THE BENTON II TOWNHOUSE IN ATLEY | ALPHARETTA, GA

PRICED AT

\$842,575

2379 Sq Ft

4 Beds

3.5 Baths

🗎 2 Car Garage

-\_\_\_\_\_ 3.0 Storv

Spring into a New Home! \*\*\*MOVE-IN READY!!!\*\*\* ~~~ \$30,000 to use ANY WAY YOU WANT when using one of our 5-Preferred Lenders~~ Perfect time for a brand new home here in beautiful Downtown Alpharetta! A little suburb in the midst of the city with just a stroll to all the hotspots Alpharetta has to offer. Atley is a gated community offering a pool, dog park and neighborhood garden for your enjoyment. 4 bedrooms/3.5 baths with OPEN CONCEPT LIVING & HARDWOODS THROUGHOUT. This home has beautiful SLATE AND WHITE DESIGN PALLET installed. Satin nickel hardware and fixtures, clean white cabinets and tile allowing you to decorate with any fun color that fits your style. Shiplap surround at the fireplace adds a nice accent to the space. FREE STANDING TUB and SHOWER in the Owner's Bath and DECKs off the Sunroom and both secondary bedrooms! A 4th private bedroom and bath are located on the terrace level giving your guests tons of privacy. 3-Story Brick Exterior and stone water table with 2-car garage and driveway long enough for 2 more cars. Front door entry on main level. Front TURF courtyard will stay green all year round. HOA maintained space. MOVE IN READY!!! ...