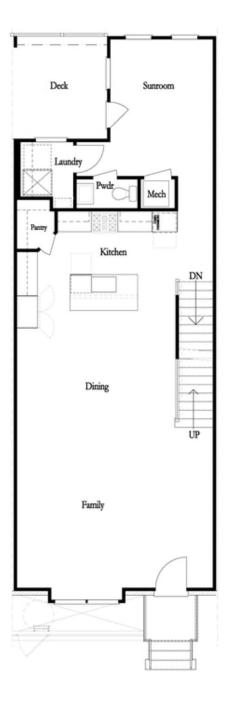

# 140 EVERLEY WALK, 6 THE BENTON II TOWNHOUSE IN ATLEY | ALPHARETTA, GA

First Floor Options

Second Floor Options

Want to Know More About This Home?

#### Options